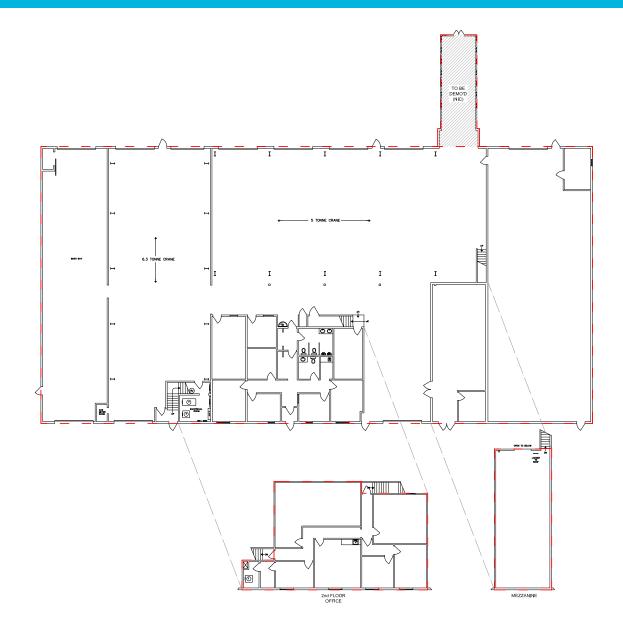

#### **Property Features:**

- 22,199 sf available on 2.84 acres
- Includes ±4,000 square feet of functional office build out over two floors
- Twelve large grade loading doors measuring 14'x 16'
- Large useable fenced yard area with excellent access and egress
- Drive-through in multiple bays, including a wash bay

## Property Details

| Address:            | 402 - 22 Avenue, Nisku                                                                                                                                        |
|---------------------|---------------------------------------------------------------------------------------------------------------------------------------------------------------|
| Area Available      | 19,996 square feet (main floor)<br>2,203 square feet (second floor office)<br><b>22,199 square feet (total)</b><br>(plus an additional 1,000 sf of mezzanine) |
| Ceiling Height:     | 22' clear                                                                                                                                                     |
| Loading:            | Grade (12) 14'x 16'                                                                                                                                           |
| Power:              | 120/208 volt, 3 phase, 400 amp, plus 600<br>volt, 600 amp, 3 phase                                                                                            |
| Cranes:             | 2 x 5 ton<br>1 x 6.3 ton                                                                                                                                      |
| Zoning:             | IND - Industrial                                                                                                                                              |
| Year Built:         | 1989                                                                                                                                                          |
| Taxes (2020):       | \$30,873.89                                                                                                                                                   |
| Op. Costs:          | \$3.81 psf                                                                                                                                                    |
| Available:          | January 2021                                                                                                                                                  |
| <b>Rental Rate:</b> | \$11.25 psf                                                                                                                                                   |
| Asking Price:       | \$3,300,000                                                                                                                                                   |