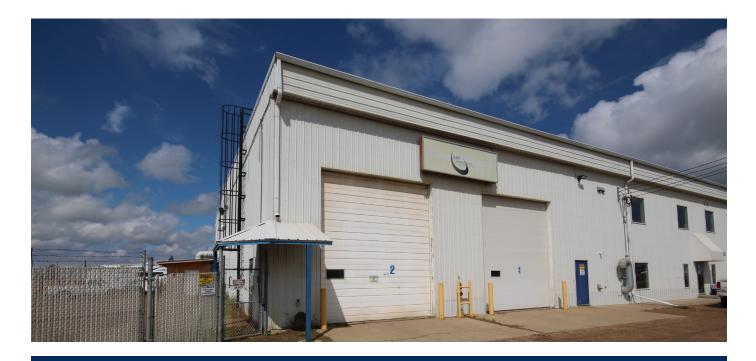

#### **Property Features:**

- 22,199 sf available on 2.84 acres
- Includes ±4,000 square feet of functional office build out over two floors
- Twelve large grade loading doors measuring 14'x 16'
- Large useable fenced yard area with excellent access and egress
- Drive-through in multiple bays, including a wash bay

## Property Details

| Address:            | 402 - 22 Avenue, Nisku                                                                                                                                        |
|---------------------|---------------------------------------------------------------------------------------------------------------------------------------------------------------|
| Area Available      | 19,996 square feet (main floor)<br>2,203 square feet (second floor office)<br><b>22,199 square feet (total)</b><br>(plus an additional 1,000 sf of mezzanine) |
| Ceiling Height:     | 22' clear                                                                                                                                                     |
| Loading:            | Grade (12) 14'x 16'                                                                                                                                           |
| Power:              | 120/208 volt, 3 phase, 400 amp, plus 600<br>volt, 600 amp, 3 phase                                                                                            |
| Cranes:             | 2 x 5 ton<br>1 x 6.3 ton                                                                                                                                      |
| Zoning:             | IND - Industrial                                                                                                                                              |
| Year Built:         | 1989                                                                                                                                                          |
| Taxes (2020):       | \$30,873.89                                                                                                                                                   |
| Op. Costs:          | \$3.81 psf                                                                                                                                                    |
| Available:          | January 2021                                                                                                                                                  |
| <b>Rental Rate:</b> | \$11.25 psf                                                                                                                                                   |
| Asking Price:       | \$3,300,000                                                                                                                                                   |