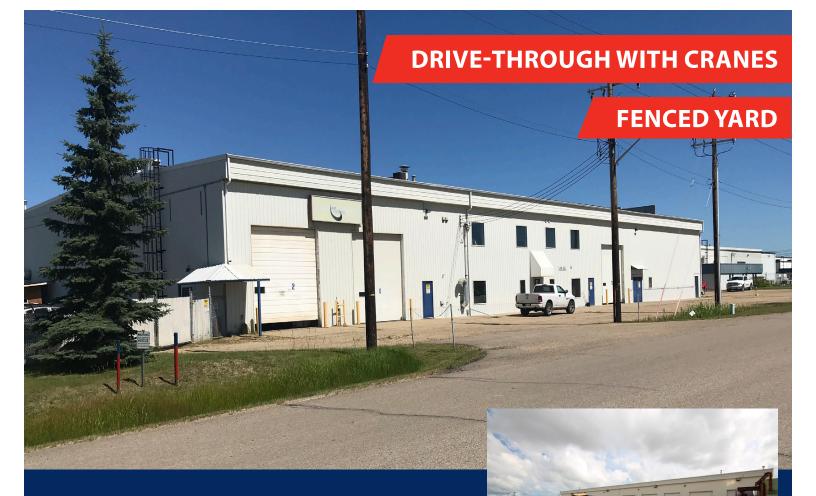

#### **Property Features:**

- 22,199 sf available on 2.84 acres
- Includes ±4,000 square feet of functional office build out over two floors
- Twelve large grade loading doors measuring 14'x 16'
- Large useable fenced yard area with excellent access and egress
- Drive-through in multiple bays, including a wash bay

## Property Details

| Address:            | 402 - 22 Avenue, Nisku                                                                                                                                        |
|---------------------|---------------------------------------------------------------------------------------------------------------------------------------------------------------|
| Area Available      | 19,996 square feet (main floor)<br>2,203 square feet (second floor office)<br><b>22,199 square feet (total)</b><br>(plus an additional 1,000 sf of mezzanine) |
| Ceiling Height:     | 22' clear                                                                                                                                                     |
| Loading:            | Grade (12) 14'x 16'                                                                                                                                           |
| Power:              | 120/208 volt, 3 phase, 400 amp, plus 600<br>volt, 600 amp, 3 phase                                                                                            |
| Cranes:             | 2 x 5 ton<br>1 x 6.3 ton                                                                                                                                      |
| Zoning:             | IND - Industrial                                                                                                                                              |
| Year Built:         | 1989                                                                                                                                                          |
| Taxes (2020):       | \$30,873.89                                                                                                                                                   |
| Op. Costs:          | \$3.81 psf                                                                                                                                                    |
| Available:          | January 2021                                                                                                                                                  |
| <b>Rental Rate:</b> | \$11.25 psf                                                                                                                                                   |
| Asking Price:       | \$3,300,000                                                                                                                                                   |