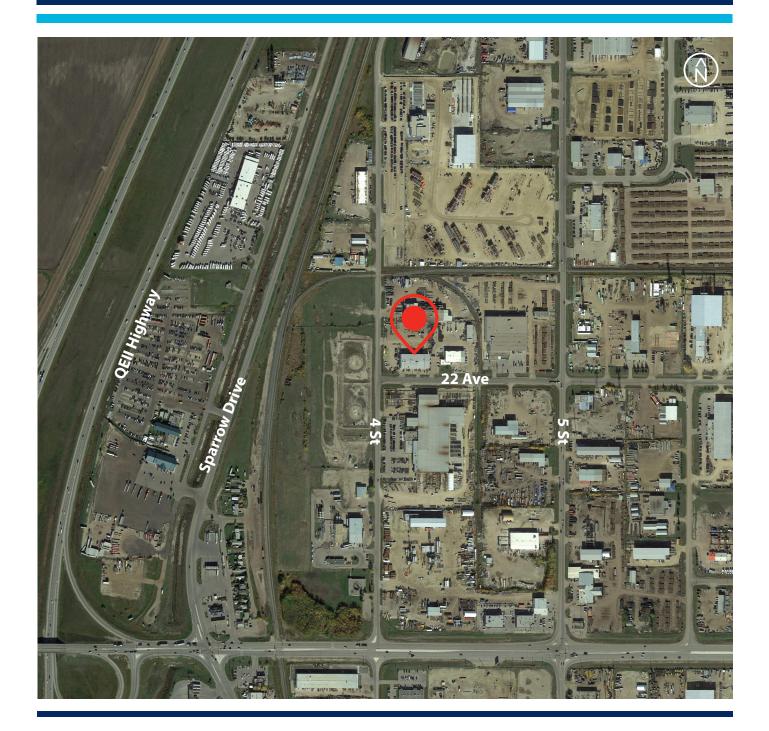

## 402 - 22 Avenue | Nisku, AB

## Property Details

| Address:            | 402 - 22 Avenue, Nisku                                                                                                                                        |
|---------------------|---------------------------------------------------------------------------------------------------------------------------------------------------------------|
| Area Available      | 19,996 square feet (main floor)<br>2,203 square feet (second floor office)<br><b>22,199 square feet (total)</b><br>(plus an additional 1,000 sf of mezzanine) |
| Ceiling Height:     | 22' clear                                                                                                                                                     |
| Loading:            | Grade (12) 14'x 16'                                                                                                                                           |
| Power:              | 120/208 volt, 3 phase, 400 amp, plus 600<br>volt, 600 amp, 3 phase                                                                                            |
| Cranes:             | 2 x 5 ton<br>1 x 6.3 ton                                                                                                                                      |
| Zoning:             | IND - Industrial                                                                                                                                              |
| Year Built:         | 1989                                                                                                                                                          |
| Taxes (2020):       | \$30,873.89                                                                                                                                                   |
| Op. Costs:          | \$3.81 psf                                                                                                                                                    |
| Available:          | January 2021                                                                                                                                                  |
| <b>Rental Rate:</b> | \$11.25 psf                                                                                                                                                   |
| Asking Price:       | \$3,300,000                                                                                                                                                   |