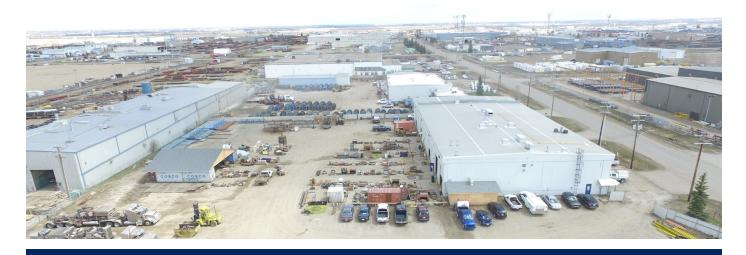

#### **Property Features:**

- 22,199 sf available on 2.84 acres
- Includes ±4,000 square feet of functional office build out over two floors
- Twelve large grade loading doors measuring 14'x 16'
- Large useable fenced yard area with excellent access and egress
- Drive-through in multiple bays, including a wash bay