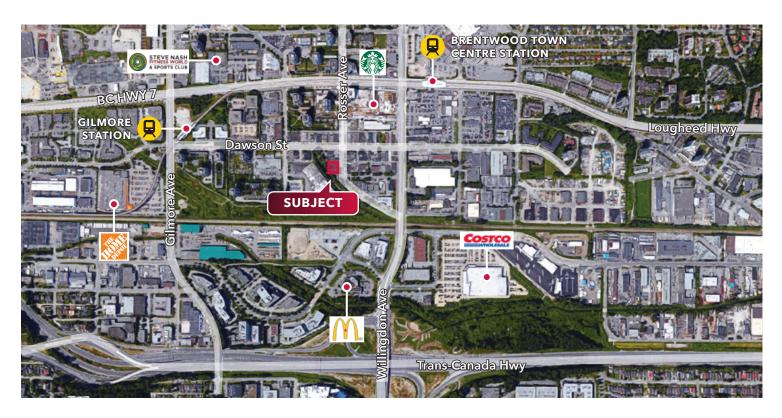

#### Location

The subject property is on the west side of Rosser Avenue, one block south of Dawson Street in the redeveloping area of Brentwood. Rosser Avenue runs south from Dawson Street one block west of Willingdon Avenue.