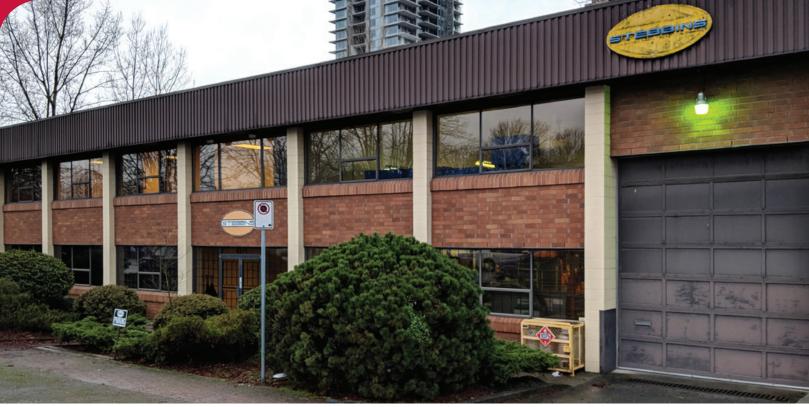

# FOR LEASE | INDUSTRIAL 2271 ROSSER AVENUE BURNABY, BC

- ▶ 18,971 SF Lot with 9,455 SF Building
- ► Dock & Grade Loading

#### Location

The subject property is on the west side of Rosser Avenue, one block south of Dawson Street in the redeveloping area of Brentwood. Rosser Avenue runs south from Dawson Street one block west of Willingdon Avenue.

## **Description of Improvements**

A freestanding concrete block warehouse building with office glazing on two levels facing Rosser Avenue. The building has grade loading doors on the north and east (front) side and a dock loading door accessing a storage yard on the south side. The building has been well maintained by the only tenant ever to occupy it - Stebbins Engineering.

#### **Features**

- ► 18' ceilings (approximate)
- Ample on-site parking
- ► Fenced yard area on south side
- Yard area on west (back) side off a common lane
- Large 12' x 14' drive-in loading door
- Dock door has outside leveller
- Strip fluorescent lighting
- Air conditioned offices