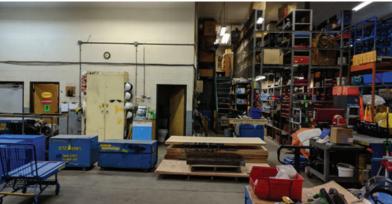

## **Description of Improvements**

A freestanding concrete block warehouse building with office glazing on two levels facing Rosser Avenue. The building has grade loading doors on the north and east (front) side and a dock loading door accessing a storage yard on the south side. The building has been well maintained by the only tenant ever to occupy it - Stebbins Engineering.

#### **Features**

- ► 18' ceilings (approximate)
- Ample on-site parking
- ► Fenced yard area on south side
- Yard area on west (back) side off a common lane
- Large 12' x 14' drive-in loading door
- Dock door has outside leveller
- Strip fluorescent lighting
- Air conditioned offices