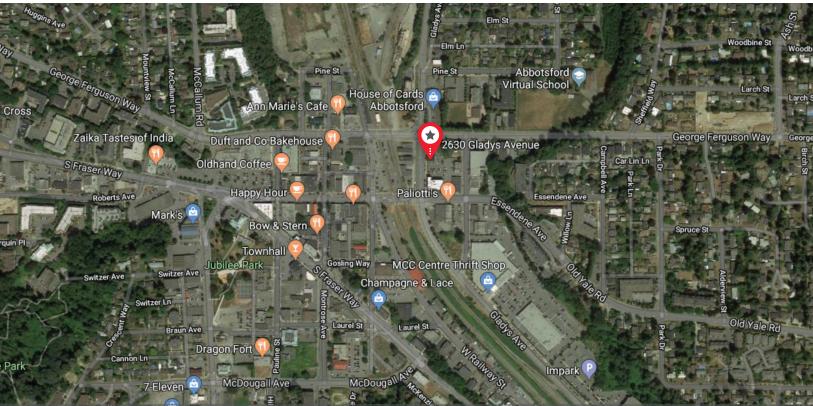

### **DEMOGRAPHICS WITHIN 3 KILOMETERS**

WITHIN 5 MIN

| 2,081  | Businesses                      |                                       |  |
|--------|---------------------------------|---------------------------------------|--|
| 31,825 | Daytime Working Population      |                                       |  |
| 59,335 | Total Population                |                                       |  |
| 7.2%   | Projected Growth (2018 - 2023)  |                                       |  |
| 23,915 | Households                      |                                       |  |
| 7.5%   | Projected Growth (2018 - 2023)  |                                       |  |
| AGES:  | 22.0%<br>58.6%<br>19.4%<br>40.2 | < 19<br>20 - 64<br>> 65<br>Median Age |  |