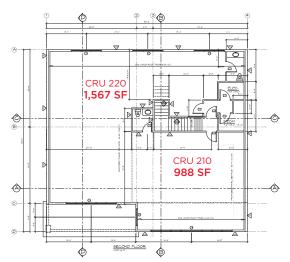

#### **AVAILABILITIES**

| UNIT     | SIZE (SF) | RENT        | ADDITIONAL RENT | GROSS MONTHLY OCCUPANCY COSTS* |
|----------|-----------|-------------|-----------------|--------------------------------|
| Unit 210 | 988 sf    | \$20.00 psf | \$8.00 psf      | \$2,305.33                     |
| Unit 220 | 1,567 sf  | \$20.00 psf | \$8.00 psf      | \$3,656.33                     |
| TOTAL    | 2,555 sf  | -           | -               | \$5,961.66                     |