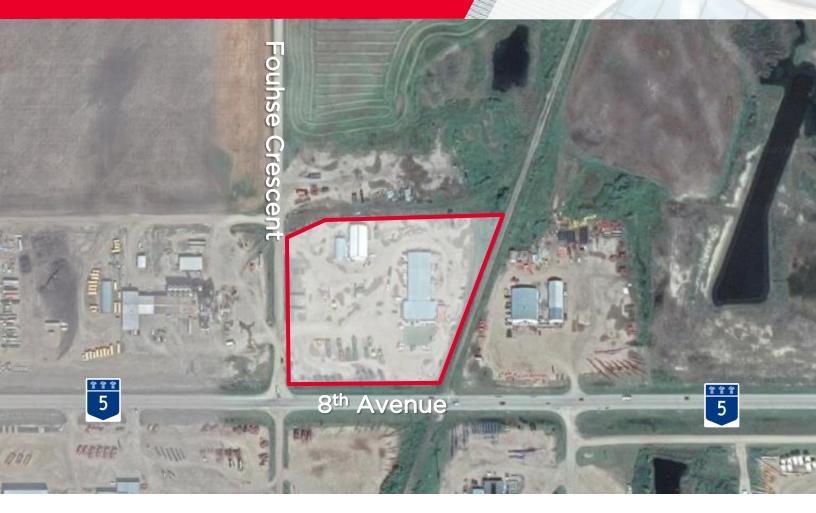

### INVESTMENT OPPORTUNITY FOR SALE

8<sup>th</sup> Avenue/Highway 5 Frontage: 483' 10" Foushe Crescent Depth: 403' 10" East Rail line Depth: 483' 2"

SCOTT FRIESEN

President/Broker +1 306 270 8492 scott.friesen@cwsaskatoon.com