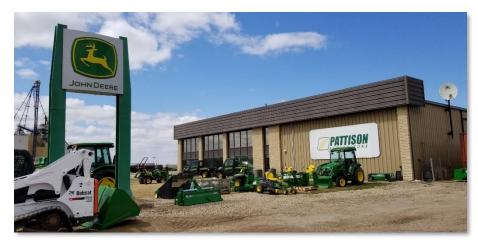

### INVESTMENT OPPORTUNITY FOR SALE

#### **PROPERTY HIGHLIGHTS**

Land Size: 5.1 Acres

Building Size: 22,250 sq. ft.

Zoning: C3 (Commercial/Industrial Mixed Use)

Legal Description: Blk/Par E-Plan 66H03772 Ext 0

Annual NOI: \$158,860

Asking Price: \$1,600,000.00