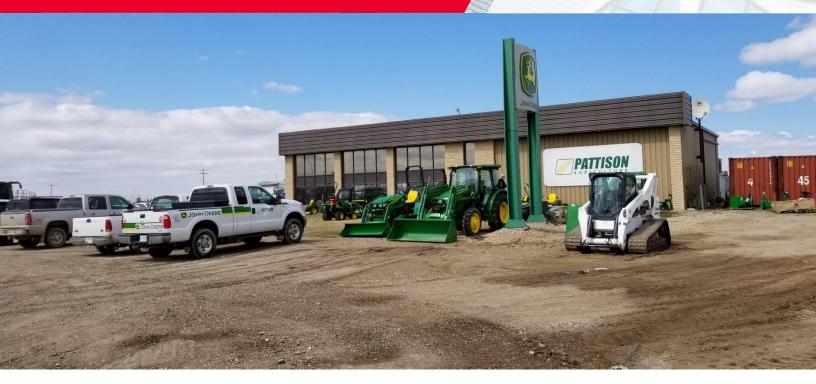

### INVESTMENT OPPORTUNITY FOR SALE

#### **PROPERTY HIGHLIGHTS**

Land Size: 5.1 Acres

Building Size: 22,250 sq. ft.

Zoning: C3 (Commercial/Industrial Mixed Use)

Legal Description: Blk/Par E-Plan 66H03772 Ext 0

Annual NOI: \$158,860

Asking Price: \$1,600,000.00