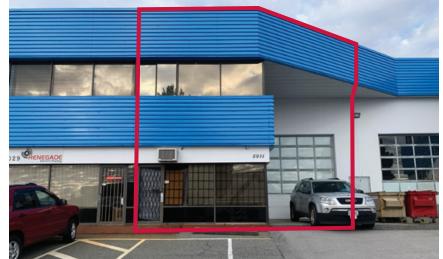

# FOR LEASE | INDUSTRIAL 5031 STILL CREEK AVENUE BURNABY, BC

- ▶ 3,885 SF Warehouse / Office Unit
- ► North Burnaby

# **Available Space**

| Unit | Ground Floor Office | Mezzanine Office | Warehouse | Total    | Loading | Description      | Availability  |
|------|---------------------|------------------|-----------|----------|---------|------------------|---------------|
| 5031 | 400 SF              | 365 SF           | 3,120 SF  | 3,885 SF | 1 grade | Ground floor     | April 1, 2021 |
|      |                     |                  |           |          |         | office/showroom, |               |
|      |                     |                  |           |          |         | mezzanine coffee |               |
|      |                     |                  |           |          |         | bar              |               |