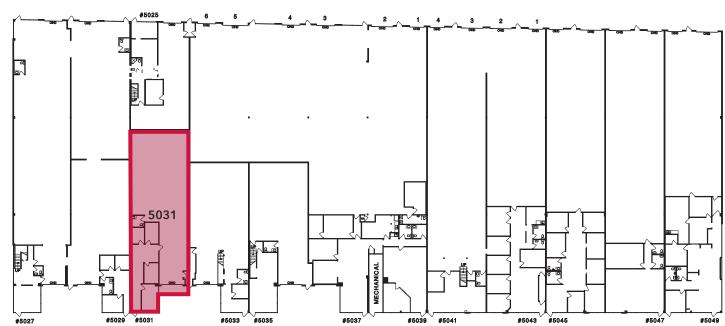

## Site Plan

leevancouver.com

f 🐲 in

COMMERCIAL REAL ESTATE SERVICES

Disclaimer: Although the information contained within is from sources believed to be reliable, no warranty or representation is made as to its accuracy being subject to errors, omissions, conditions, prior lease, withdrawal or other changes without notice and same should not be relied upon without independent verification. 0115 © 2021 Lee & Associates Commercial Real Estate (BC) Ltd. All Rights Reserved.

# **Available Space**

| Unit | Ground Floor Office | Mezzanine Office | Warehouse | Total    | Loading | Description      | Availability  |
|------|---------------------|------------------|-----------|----------|---------|------------------|---------------|
| 5031 | 400 SF              | 365 SF           | 3,120 SF  | 3,885 SF | 1 grade | Ground floor     | April 1, 2021 |
|      |                     |                  |           |          |         | office/showroom, |               |
|      |                     |                  |           |          |         | mezzanine coffee |               |
|      |                     |                  |           |          |         | bar              |               |