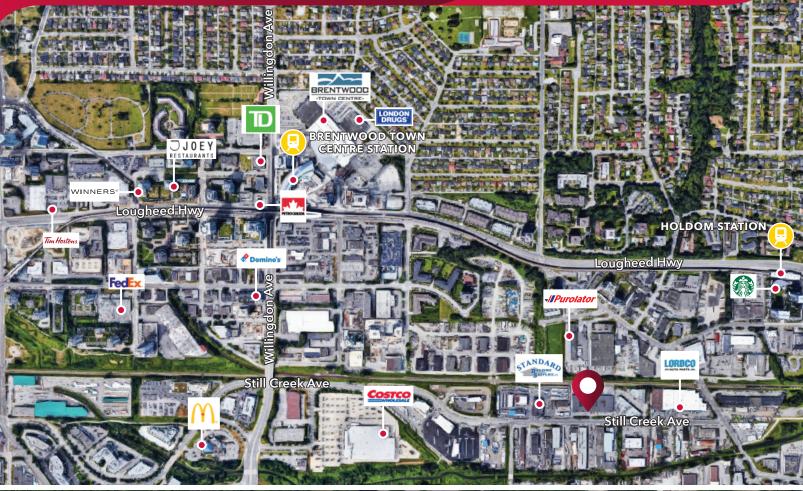

#### Location

The property is situated just west of Douglas Road on Still Creek Avenue in the heart of North Burnaby's industrial district, between the Trans Canada and Lougheed Highways. It is only minutes from Brentwood Town Centre, centered at Lougheed and Willingdon Avenue, an industrial area with direct access to Willingdon / Hwy 1 via Still Creek Ave.