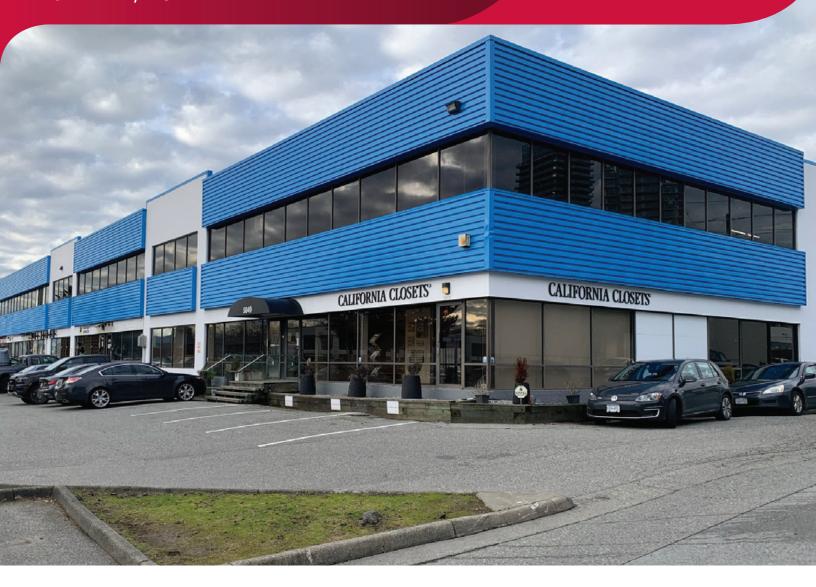

# FOR LEASE | INDUSTRIAL 5031 STILL CREEK AVENUE BURNABY, BC

- ▶ 3,885 SF Warehouse / Office Unit
- ► North Burnaby

#### Location

The property is situated just west of Douglas Road on Still Creek Avenue in the heart of North Burnaby's industrial district, between the Trans Canada and Lougheed Highways. It is only minutes from Brentwood Town Centre, centered at Lougheed and Willingdon Avenue, an industrial area with direct access to Willingdon / Hwy 1 via Still Creek Ave.