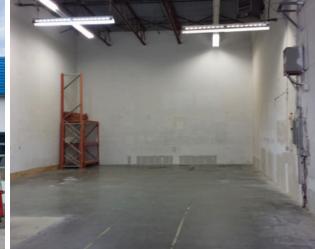

# FOR LEASE | INDUSTRIAL 5031 STILL CREEK AVENUE BURNABY, BC

- ▶ 3,885 SF Warehouse / Office Unit
- ► North Burnaby

### **Highlights**

- ▶ 3 phase power
- ▶ 22' warehouse ceiling
- ▶ 1 grade loading door
- ► Ample parking
- ► Street exposure

## **Features**

- ▶ 3 phase power
- ► Tilt-up concrete construction
- ▶ 22′ warehouse ceiling height
- Sprinklered
- ► Central location with excellent access to Hwy 1 and transit
- ► Ample tenant & visitor onsite parking