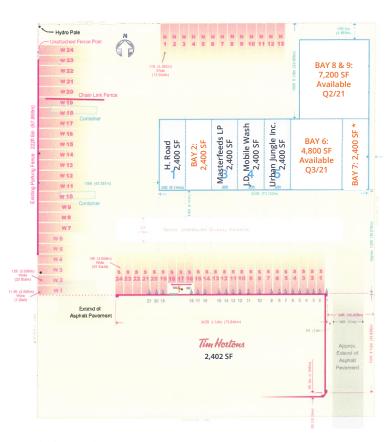

### SITE PLAN

\* Subject to relocation

# FLOOR PLAN: OPTION A • 14,400 sf • 10 doors • \$10.50 psf / net \*Subject to relocation of 2,400 SF

# FLOOR PLAN: OPTION B 12,000 sf 8 doors 10.75 psf / net

Get more information

**Wes Schollenberg,** Broker D +1 204 560 1501 C +1 204 955 6860

**Tom Snowdon**, Associate D +1 204 560 1511 C +1 204 218 6645

# FLOOR PLAN: OPTION D • 4,800 sf • 3 doors • \$11.25 psf / net

Get more information

**Wes Schollenberg,** Broker D +1 204 560 1501 C +1 204 955 6860

**Tom Snowdon**, Associate D +1 204 560 1511 C +1 204 218 6645