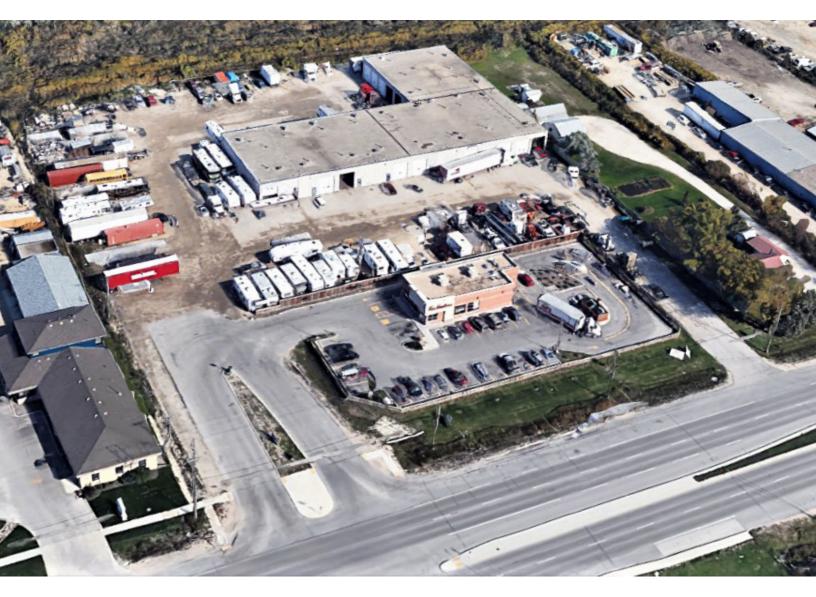

# 1525 DUGALD ROAD

Winnipeg, MB

Exclusive opportunity to lease a uniquely positioned property located in the St. Boniface Industrial Park. This property is located along a high traffic through-fare just minutes from Route 90 and the Perimeter Highway.

## PARKING

Truck and trailer parking available

thoroughfare with traffic volumes of over

### **ZONING**

M1 - Light Industrial

40,000 vehicles per day

### **HIGHLIGHTS**

- Owner user or investment property long term
- Busy Tim Horton's location, one of only a couple restaurants servicing the area

### **BUILDING FEATURES**

- Site area: 4 acres
- Gross building area: 26,760 sf
- Built in 1987
- Potential building availability of 6 of 11 units of approximately 2,400 sf each a total potential of 14,400 sf
- 800 AMP 3 phase in industrial building an additional 300 AMP can be added
- 400 AMP for outside parking stalls
- Surveillance camera/LED lighting cameras
- Quality tilt up precast insulated concrete with 20 OH doors: 12 ft x 14 ft high
- 6 inch reinforced slab
- 15 ft 6 in clear
- CAM / Tax: \$5.00 (2021 est)