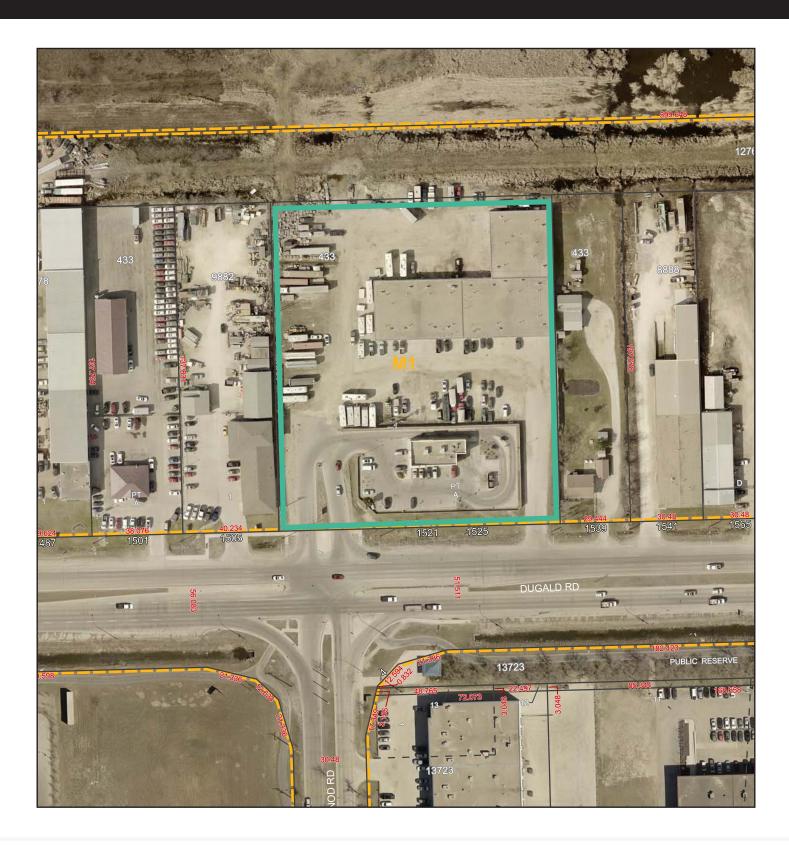

**PARKING**

Ample parking available for employees and patrons



### **EMPLOYMENT**

Over 92% of people within a 5 min. drive are employed



### **POPULATION**

Over 12,000 people live within a 5 min. drive



### \$95,000

Average household income within a 5 min. drive

# 1525 DUGALD ROAD

# FLOOR PLAN: OPTION B 12,000 sf 8 doors 10.75 psf / net



Get more information

**Wes Schollenberg,** Broker D +1 204 560 1501 C +1 204 955 6860

**Tom Snowdon**, Associate D +1 204 560 1511 C +1 204 218 6645

avisonyoung.com

# 1525 DUGALD ROAD

# FLOOR PLAN: OPTION D • 4,800 sf • 3 doors • \$11.25 psf / net



Get more information

**Wes Schollenberg,** Broker D +1 204 560 1501 C +1 204 955 6860

**Tom Snowdon**, Associate D +1 204 560 1511 C +1 204 218 6645

avisonyoung.com

# 1525 DUGALD ROAD



Get more information

**Wes Schollenberg,** Broker D +1 204 560 1501 C +1 204 955 6860

**Tom Snowdon**, Associate D +1 204 560 1511 C +1 204 218 6645

avisonyoung.com