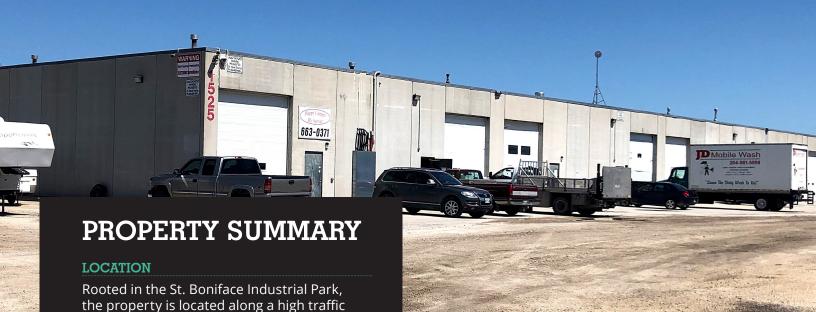

### **BUILDING FEATURES**

- Site area: 4 acres
- Gross building area: 26,760 sf
- Built in 1987
- Potential building availability of 6 of 11 units of approximately 2,400 sf each a total potential of 14,400 sf
- 800 AMP 3 phase in industrial building an additional 300 AMP can be added
- 400 AMP for outside parking stalls
- Surveillance camera/LED lighting cameras
- Quality tilt up precast insulated concrete with 20 OH doors: 12 ft x 14 ft high
- 6 inch reinforced slab
- 15 ft 6 in clear
- CAM / Tax: \$5.00 (2021 est)

## PARKING

Truck and trailer parking available

thoroughfare with traffic volumes of over