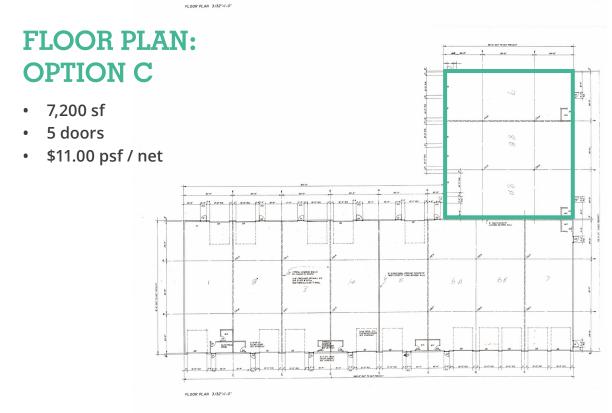

# FLOOR PLAN: OPTION A • 14,400 sf • 10 doors • \$10.50 psf / net \*Subject to relocation of 2,400 SF