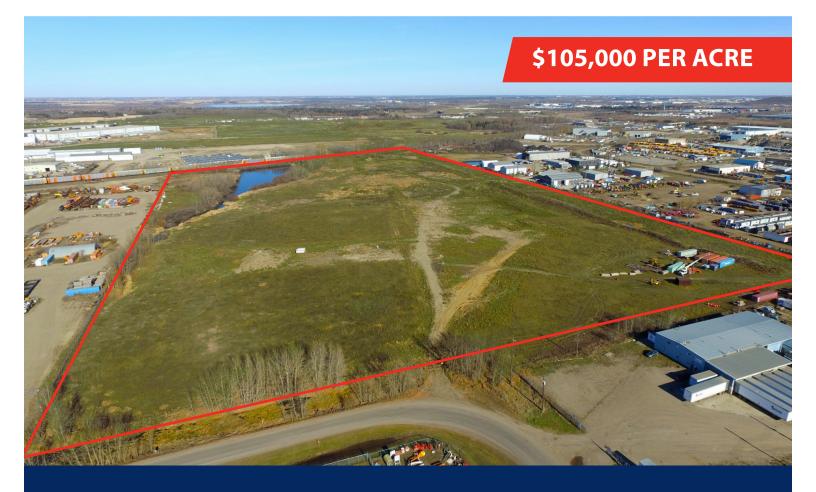

#### 41.87 acres of Industrial Land

- Zoning allows for a wide variety of industrial uses
- Close proximity to Anthony Henday Drive, Yellowhead Trail and Stony Plain Road
- Tim Hortons, Shell, Petro Canada, and other local retailers within 2 km
- Minutes to Secord, Lewis Estates, Rosenthal and other west Edmonton neighbourhoods

## **Property Details**

| Address:           | 20710 - 111 Avenue                                                 |
|--------------------|--------------------------------------------------------------------|
| Legal Description: | Plan 1097RS; Lot E                                                 |
| Site Size:         | 41.87 acres                                                        |
| Zoning:            | AGI - Industrial Reserve Zone<br>IM - Medium Industrial (proposed) |
| Taxes:             | \$141,159.33 (2019)                                                |
| Asking Price:      | \$105,000 per acre                                                 |