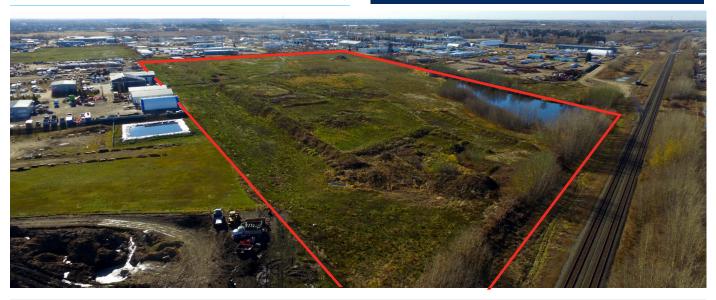

#### 41.87 acres of Industrial Land

- Zoning allows for a wide variety of industrial uses
- Close proximity to Anthony Henday Drive, Yellowhead Trail and Stony Plain Road
- Tim Hortons, Shell, Petro Canada, and other local retailers within 2 km
- Minutes to Secord, Lewis Estates, Rosenthal and other west Edmonton neighbourhoods

## **Property Details**

| Address:           | 20710 - 111 Avenue                                                 |
|--------------------|--------------------------------------------------------------------|
| Legal Description: | Plan 1097RS; Lot E                                                 |
| Site Size:         | 41.87 acres                                                        |
| Zoning:            | AGI - Industrial Reserve Zone<br>IM - Medium Industrial (proposed) |
| Taxes:             | \$141,159.33 (2019)                                                |
| Asking Price:      | \$105,000 per acre                                                 |