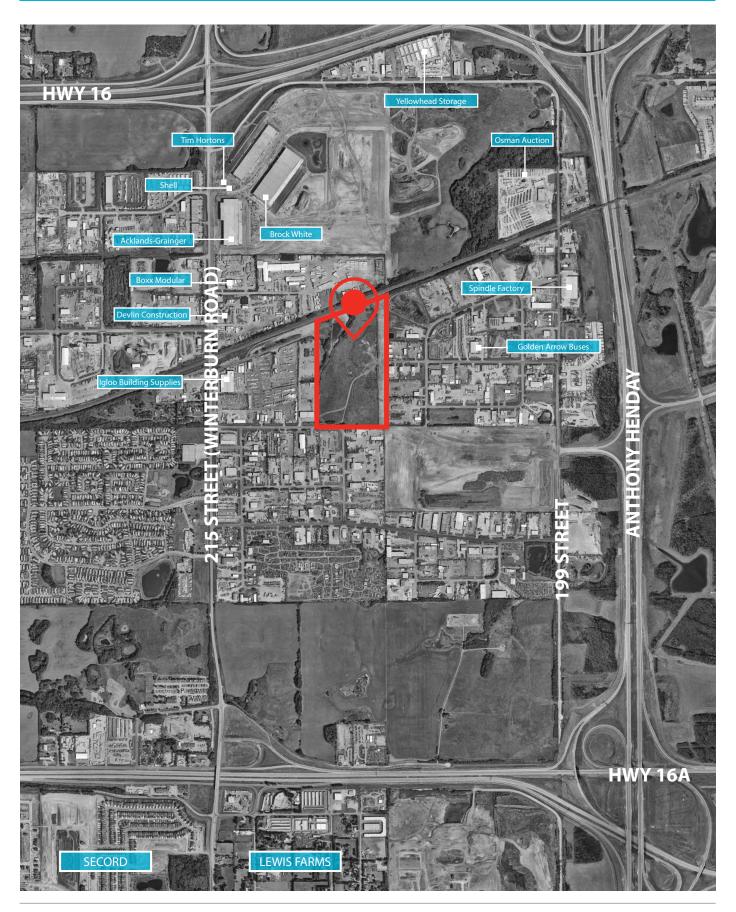

#### 41.87 acres of Industrial Land

- Zoning allows for a wide variety of industrial uses
- Close proximity to Anthony Henday Drive, Yellowhead Trail and Stony Plain Road
- Tim Hortons, Shell, Petro Canada, and other local retailers within 2 km
- Minutes to Secord, Lewis Estates, Rosenthal and other west Edmonton neighbourhoods

Ready FOR DEVELOPMENT

2.2KM TO
YELLOWHEAD TRAIL
1.3KM TO
ANTHONY HENDAY