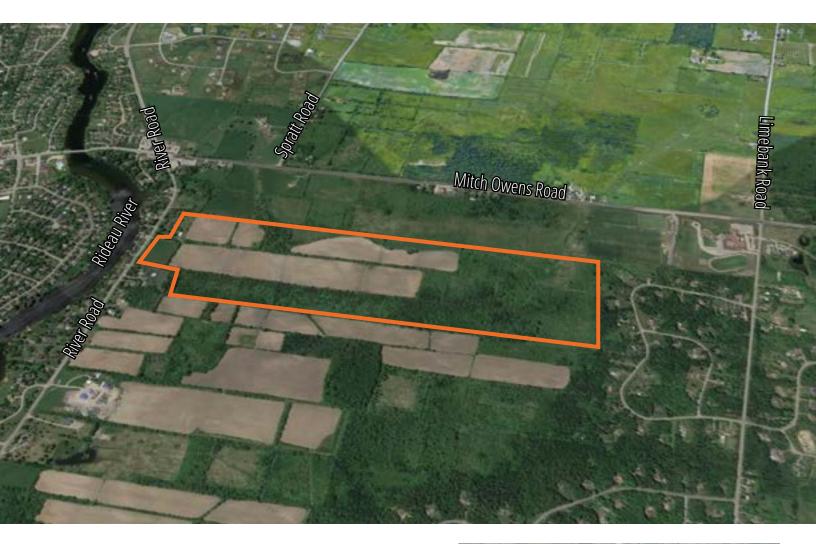

## FOR SALE

Beautiful agricultural parcel fronting River Road and overlooking the Rideau River

Neighbouring the beautiful Village of Manotick and located at the juncture of Mitch Owens Road and River Road

# **Property Details**

- Asking Price: \$4,226,700.00 or \$21,900.00 per acre
- 192 acres available
- Long-term legacy hold, with future development potential
- Located approximately 10 minutes from Bowesville LRT transit station
- Easy access to Highway 416