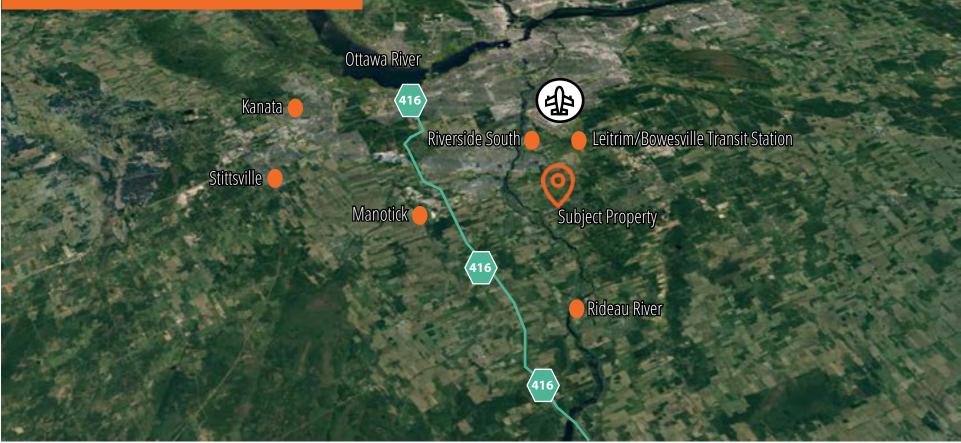

#### LOCATION MAP

 $8^{\rm minutes}_{\rm 7\,km\,to}$ 

Riverside South

O minutes 10 km to Highway 416 10 minutes 12 km to Bowesville Transit Station 18<sup>minutes</sup> 17 km to Ottawa International Airport