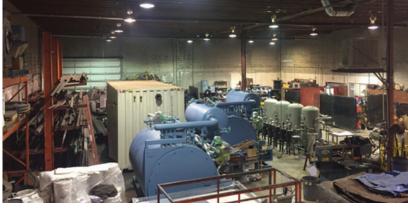

## **Description of Improvements**

The site is improved with a concrete block warehouse, two levels of office glazing at the front, and grade level loading along the west side and rear of the building.

#### **Features**

- ▶ 20' ceiling heights
- ► Two grade level loading doors (one converted dock)
- ▶ 200 Amp/600 Volt 3 phase power
- ► Ample parking (over 20 stalls)
- ► Fully finished A/C offices
- ► Four washrooms plus kitchen and lunchroom
- ▶ 14 private offices plus lunchroom, copier room, and boardroom