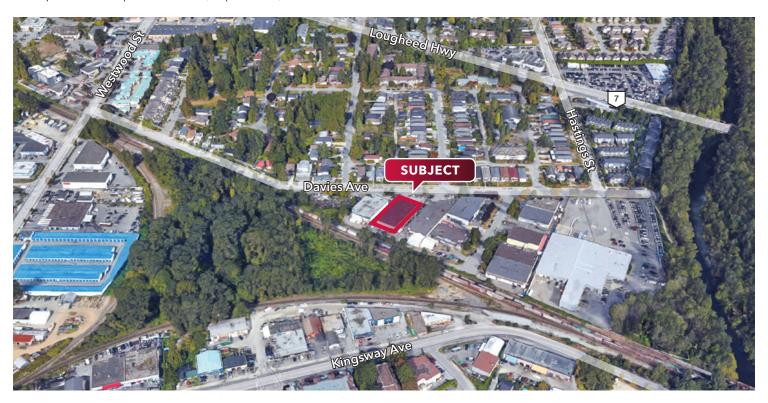

#### Location

On the south side of Davies Avenue, just east of Westwood Street in the northwest area of Port Coquitlam. Coquitlam Centre Mall and SkyTrain station are less than a mile to the west.