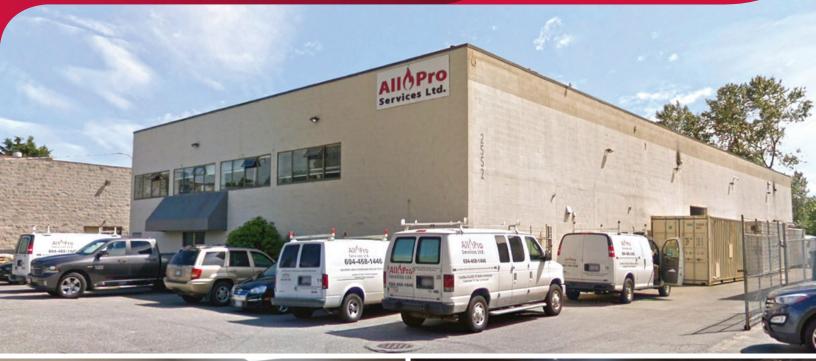

# FOR SALE | INDUSTRIAL 2552 DAVIES AVENUE PORT COQUITLAM, BC

- ▶ 13,403 SF Single Identity Building on a 0.54 Acre Lot
- ▶ 35 Minutes From Downtown
- ► Close to Evergreen SkyTrain Line
- **▶** Attractive Office Finishings

## **Description of Improvements**

The site is improved with a concrete block warehouse, two levels of office glazing at the front, and grade level loading along the west side and rear of the building.