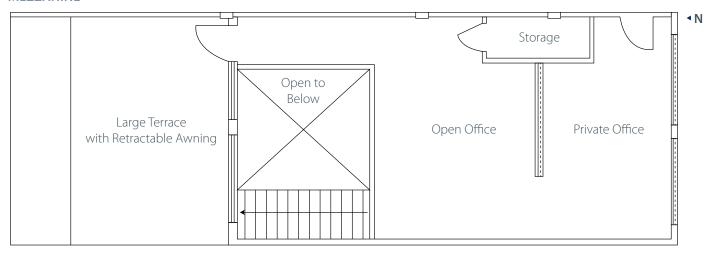

nsdale area of North Vancouver. Lower Lonsdale is the hub of the North Shore's commercial activity, and home to the Lonsdale Quay, The Shipyards District, and the Seabus terminal with quick access Downtown. The East Esplanade / East 1st Street area of North Vancouver is adjacent to the commuter friendly Spirit Trail, and the fast growing Moodyville community. This gentrified neighborhood is quickly becoming a home to many boutique businesses and craft breweries.

#### PROPERTY FEATURES

Open plan workspace on two levels



One Private Office



Large walk-out patio with views over Burrard Inlet



Kitchen



Meeting area



In-suite washroom with shower



Elevator serviced to both levels



HVAC and opening windows



Fireplace



Three (3) parking stalls

#### FLOORPLAN

#### MEZZANINE



#### **THIRD FLOOR**













**10 MINUTE WALK** to Lonsdale Quay



**12 MINUTE DRIVE** to Lionsgate Bridge



**10 MINUTE DRIVE** to Trans Canada Highway 1



25 MINUTE DRIVE to Downtown Vancouver



15 MINUTE SEABUS RIDE to Downtown Vancouver

#### Partnership. Performance.

Avison Young #2900-1055 W. Georgia Street Box 11109 Royal Centre, Vancouver, BC V6E 3P3, Canada

**Terry Thies\*,** Principal 604.646.8398 terry.thies@avisonyoung.com \**Terry Thies Personal Real Estate Corp.* 

lan Whitchelo\*, Principal 604.647.5095 ian.whitchelo@avisonyoung.com \*lan Whitchelo Personal Real Estate Corporation





avisonyoung.com

© 2020 Avison Young. All rights reserved. E. & O.E.: The information contained herein was obtained from sources that we deem reliable and, while thought to be cor