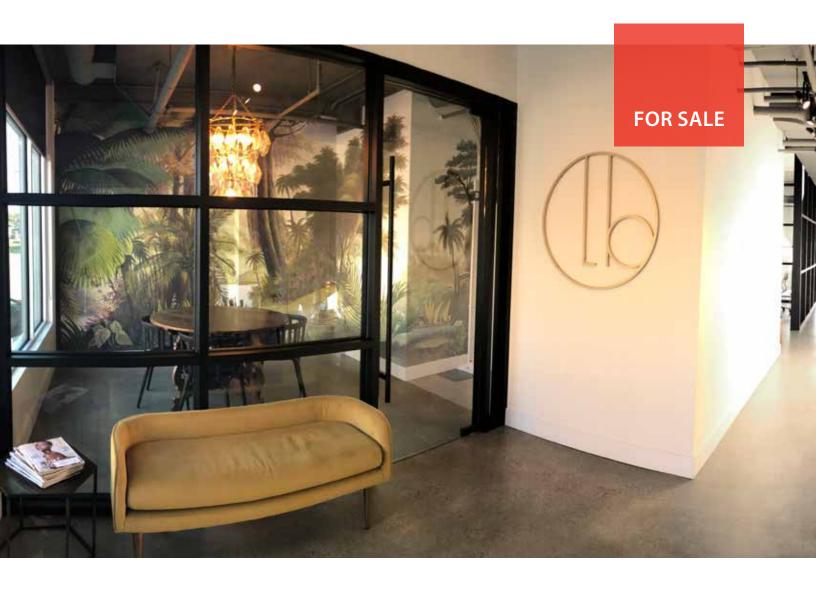

#### PROPERTY FEATURES

Open plan workspace on two levels

One Private Office

Large walk-out patio with views over Burrard Inlet

Kitchen

Meeting area

In-suite washroom with shower

Elevator serviced to both levels

HVAC and opening windows

Fireplace

Three (3) parking stalls