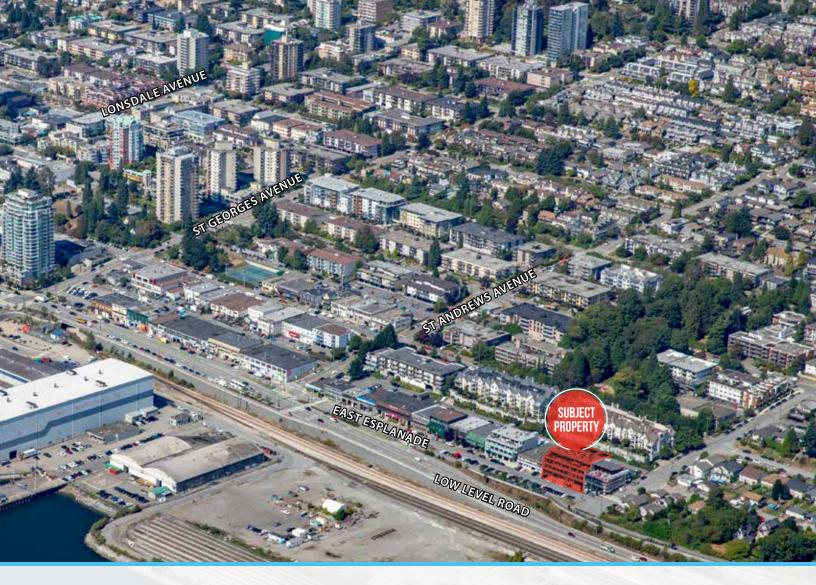

### LOCATION

370 East Esplanade is a recently developed strata office and industrial building located on the north side of East Esplanade in the Lower Lonsdale area of North Vancouver. Lower Lonsdale is the hub of the North Shore's commercial activity, and home to the Lonsdale Quay, The Shipyards District, and the Seabus terminal with quick access Downtown. The East Esplanade / East 1st Street area of North Vancouver is adjacent to the commuter friendly Spirit Trail, and the fast growing Moodyville community. This gentrified neighborhood is quickly becoming a home to many boutique businesses and craft breweries.

#### **THIRD FLOOR**

**10 MINUTE WALK** to Lonsdale Quay

**12 MINUTE DRIVE** to Lionsgate Bridge

**10 MINUTE DRIVE** to Trans Canada Highway 1

25 MINUTE DRIVE to Downtown Vancouver

15 MINUTE SEABUS RIDE to Downtown Vancouver