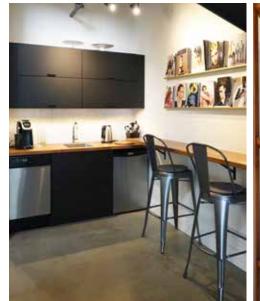

#### PROPERTY FEATURES

Open plan workspace on two levels

One Private Office

Large walk-out patio with views over Burrard Inlet

Kitchen

Meeting area

In-suite washroom with shower

Elevator serviced to both levels

HVAC and opening windows

Fireplace

Three (3) parking stalls