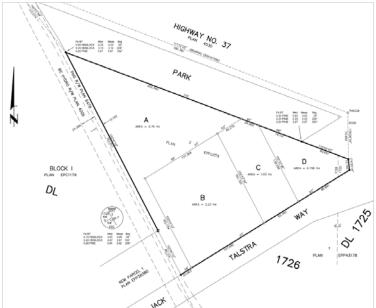

### SITE SIZE

3840 Jack Talstra Way (Lot A):
5.51 acres
3760 Jack Talstra Way (Lot C):
2.55 acres
3740 Jack Talstra Way (Lot D):
1.97 acres

#### ZONING

Lots A, B, C M2 (Heavy Industrial) Lot D M4 (Industrial Office Park)

## **LEGAL DESCRIPTION**

LOTS A, B & C LOT 1726 RANGE 5 COAST DISTRICT PLAN EPP91844

LOT D DISTRICT LOTS 1725 AND 1726 RANGE 5 COAST DISTRICT PLAN EPP91844

PIDs: 030-917-433, 030-917-441, 030-917-450 & 030-917-468