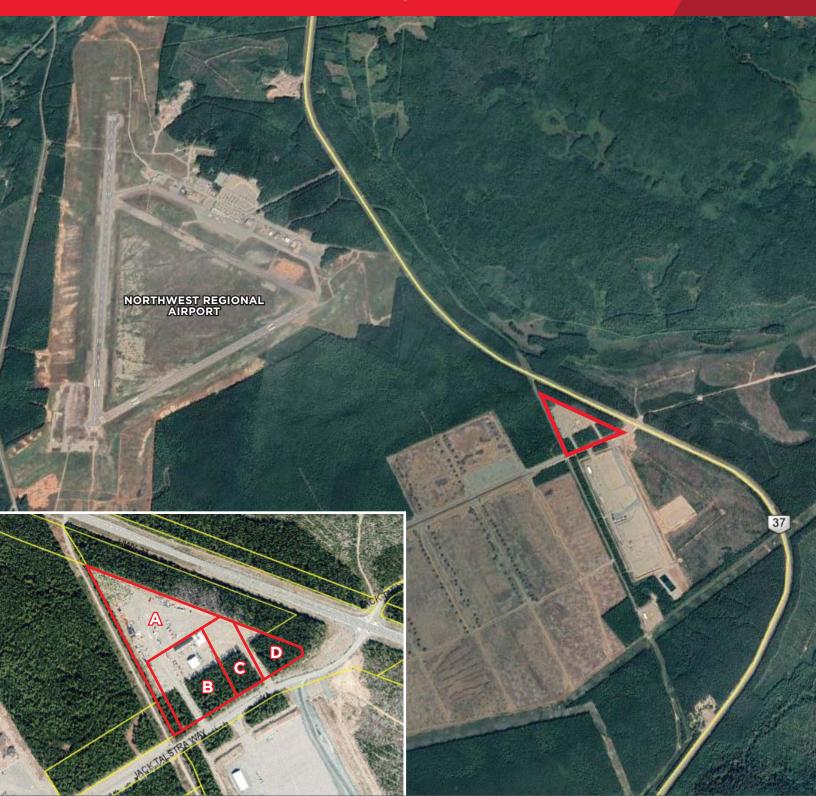

## **LOCATION**

The subject properties are located in a prime location in the Terrace Industrial Park situated on a busy section of Highway 37 between Terrace and Kitimat.

Terrace is a City located near the Skeen River in BC. The community is the regional retail and service hub for the northwestern portion of BC. With a current population of over 12,000 within municipal boundaries, the city services surrounding communities as well bringing the Greater Terrace Area population to over 18,000 residents.

### SITE SIZE

3840 Jack Talstra Way (Lot A):
5.51 acres
3760 Jack Talstra Way (Lot C):
2.55 acres
3740 Jack Talstra Way (Lot D):
1.97 acres

#### ZONING

Lots A, B, C M2 (Heavy Industrial) Lot D M4 (Industrial Office Park)

## **LEGAL DESCRIPTION**

LOTS A, B & C LOT 1726 RANGE 5 COAST DISTRICT PLAN EPP91844

LOT D DISTRICT LOTS 1725 AND 1726 RANGE 5 COAST DISTRICT PLAN EPP91844

PIDs: 030-917-433, 030-917-441, 030-917-450 & 030-917-468