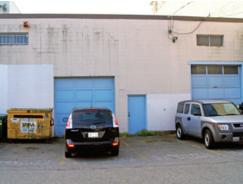

# **Building Description**

This subject is a concrete block building built in 1969. The lot has a severe slope which allows for grade access to the 2,072 SF of offices across the front and grade access to the warehouse across the back. Ceiling heights are 17'4" in the warehouse and 8' in the office. The office is fully air conditioned.

# **Available Space**

| Total           | 3,672 SF |
|-----------------|----------|
| Warehouse       | 1,600 SF |
| Office/Showroom | 2,072 SF |