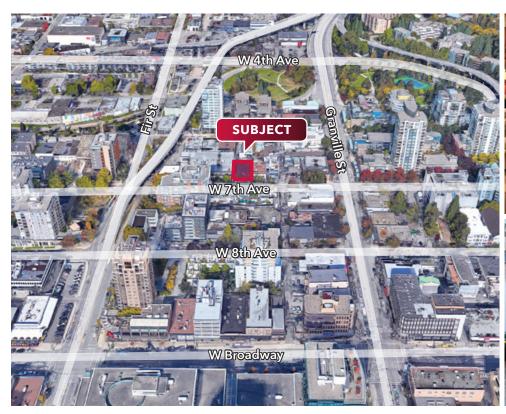

### Location

The subject property is located one half block west of Granville street across from the Seymour Medical Clinic in the prestigious South Granville District.