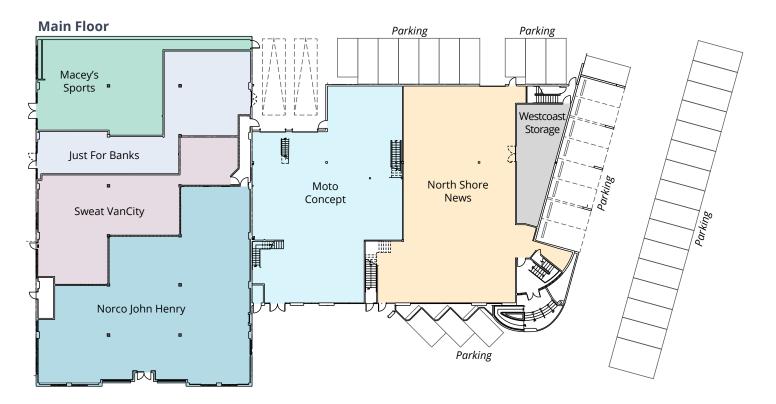

ervices Brooksbank Avenue and the natural amenities offered by the park and creek.

Directly across Lynn Creek to the east is the District of North Vancouver's Lynn Creek Town Centre which is an area of significant redevelopment on the North Shore. This area is being revitalized as a transit-oriented, mixed use community with employment, retail, housing, and green spaces amenities.

## **Investment highlights**

- Fully leased mixed-use commercial building
- Mix of industrial, office, retail, and child care tenancies
- Strong market fundamentals with low vacancy rate
- Excellent exposure to Brooksbank Avenue
- Rooftop outdoor play area for the child care facility
- Upside potential in rental rates
- Long-term stable cash flowing asset with future redevelopment potential



## Floor plans







## Other amenities

- Seylynn Park
- Starbucks
- White Spot
- JJ Bean
- The Gull Liquor Store
- Bridge Brewing Company
- Sons of Vancouver Distillery
- Moja Coffee
- Tour de Feast
- Freshii
- Tim Hortons
- Canada Post
- McDonald's
- Toby's North Shore Gastropub
- Dollarama
- Wildeye Brewing
- Chevron
- Petro Canada
- A&W







# For more information, please contact

Ian Whitchelo<sup>\*</sup>, Principal 604.647.5095 ian.whitchelo@avisonyoung.com \*Ian Whitchelo Personal Real Estate Corporation

**Terry Thies**<sup>\*</sup>, Principal 604.646.8398 terry.thies@avisonyoung.com \*Terry Thies Personal Real Estate Corp.

#### avisonyoung.com





Platinum member