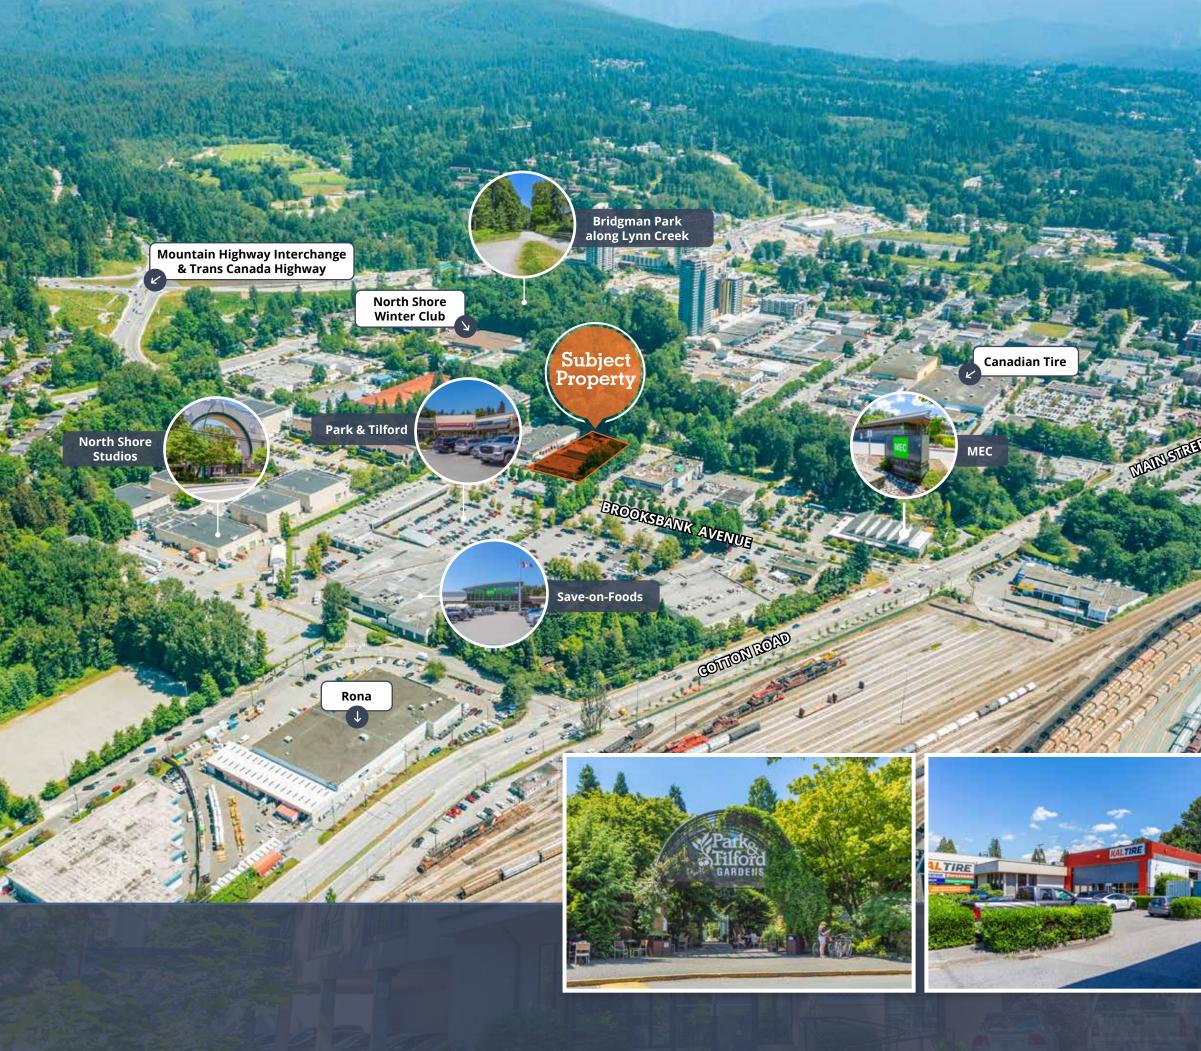

## Location

400 Brooksbank Avenue is located in the City of North Vancouver on the east side of Brooksbank Avenue at East 4th Street, directly across the street from Park & Tilford Shops and Gardens. The Property backs onto Bridgman Park along Lynn Creek, a popular local green area with walking trail. Access to the area has been significantly improved recently, with the completion of the Mountain Highway Interchange at the Trans Canada Highway, which provides direct access onto Brooksbank Avenue. This recently completed interchange has greatly enhanced traffic flow along Brooksbank Avenue.

Businesses in the immediate area of the Property include North Shore Studios, Mountain Equipment Co-Op, Saveon-Foods, Rona, Norco, Kal Tire, and a variety of other neighborhood retailers at Park & Tilford Shopping Centre, and the North Shore Winter Club to name a few. The Property is situated between Brooksbank Avenue and Bridgeman Park, where the multi-use trail runs along the west side Lynn Creek. This is truly unique location, nestled between bustling retail services Brooksbank Avenue and the natural amenities offered by the park and creek.

Directly across Lynn Creek to the east is the District of North Vancouver's Lynn Creek Town Centre which is an area of significant redevelopment on the North Shore. This area is being revitalized as a transit-oriented, mixed use community with employment, retail, housing, and green spaces amenities.