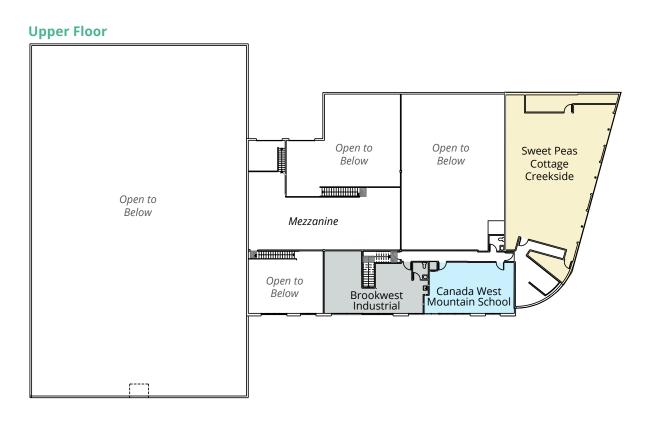

vices Brooksbank Avenue and the natural amenities offered by the park and creek.

Directly across Lynn Creek to the east is the District of North Vancouver's Lynn Creek Town Centre which is an area of significant redevelopment on the North Shore. This area is being revitalized as a transit-oriented, mixed use community with employment, retail, housing, and green spaces amenities.

## **Investment highlights**

- Fully leased mixed-use commercial building
- Mix of industrial, office, retail, and child care tenancies
- Strong market fundamentals with low vacancy rate
- Excellent exposure to Brooksbank Avenue
- Rooftop outdoor play area for the child care facility
- Upside potential in rental rates
- Long-term stable cash flowing asset with future redevelopment potential



## Floor plans







## Other amenities

- Seylynn Park
- Starbucks
- White Spot
- JJ Bean
- The Gull Liquor Store
- Bridge Brewing Company
- Sons of Vancouver Distillery
- Moja Coffee
- Tour de Feast
- Freshii
- Tim Hortons
- Canada Post
- McDonald's
- Toby's North Shore Gastropub
- Dollarama
- Wildeye Brewing
- Chevron
- Petro Canada
- A&W







# For more information, please contact

Ian Whitchelo<sup>\*</sup>, Principal 604.647.5095 ian.whitchelo@avisonyoung.com \*Ian Whitchelo Personal Real Estate Corporation

**Terry Thies**<sup>\*</sup>, Principal 604.646.8398 terry.thies@avisonyoung.com \*Terry Thies Personal Real Estate Corp.

#### avisonyoung.com





Platinum member