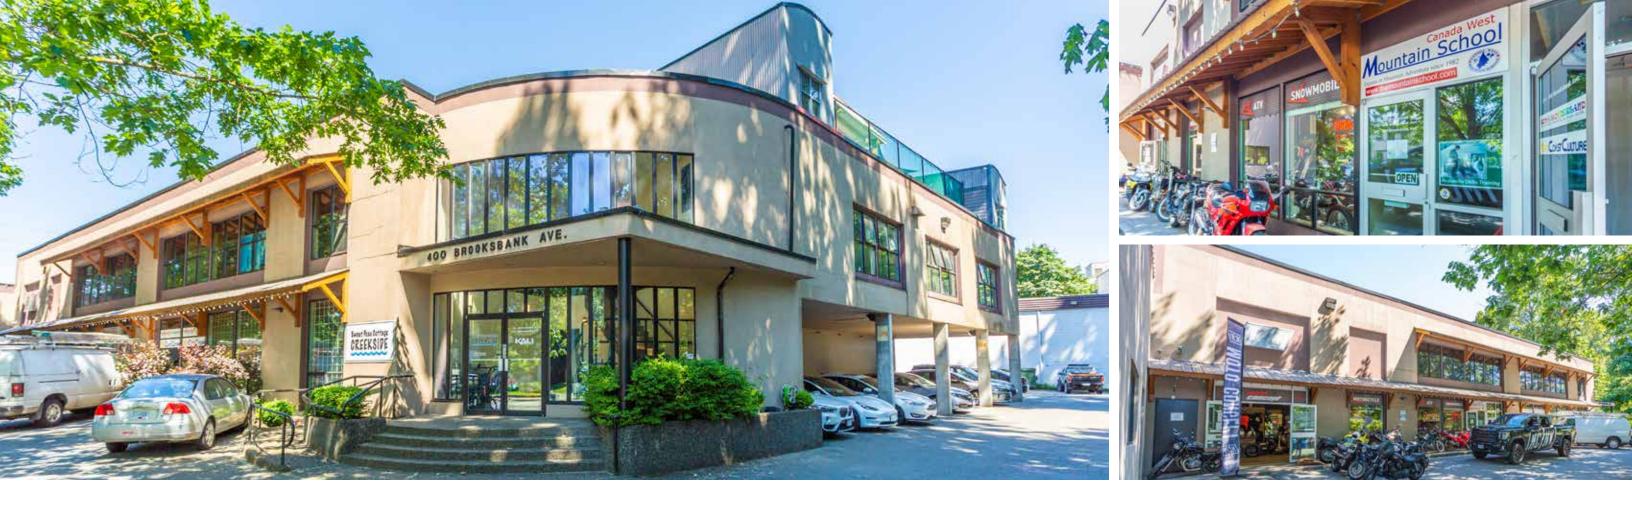

## Opportunity

Avison Young is pleased to present the opportunity to purchase 400 Brooksbank Avenue, North Vancouver, BC (the "Property"). This fully leased mixed-use building is approximately 25,359 sf and is situated on a 36,544 sf lot. This opportunity offers a stable cash-flowing asset with upside in rental rates and future redevelopment potential.

## **Investment highlights**

- Fully leased mixed-use commercial building
- Mix of industrial, office, retail, and child care tenancies
- Strong market fundamentals with low vacancy rate
- Excellent exposure to Brooksbank Avenue
- Rooftop outdoor play area for the child care facility
- Upside potential in rental rates
- Long-term stable cash flowing asset with future redevelopment potential