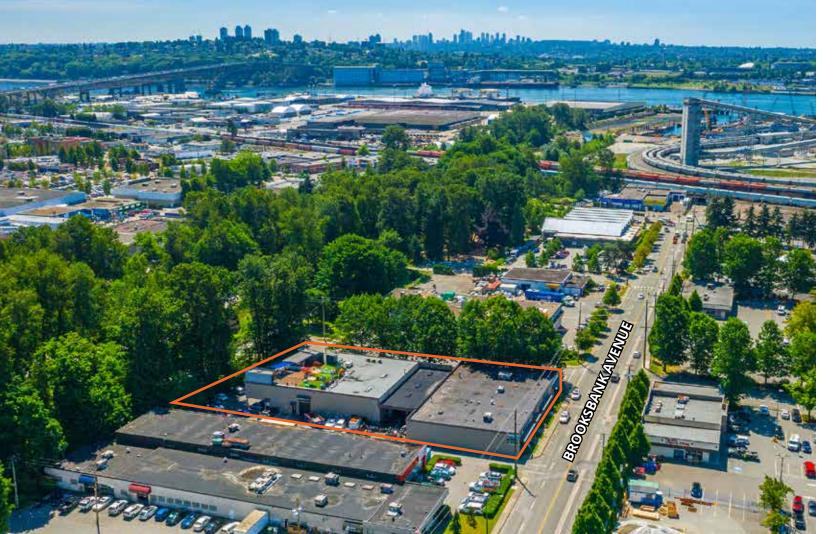

## Opportunity

Avison Young is pleased to present the opportunity to purchase 400 Brooksbank Avenue, North Vancouver, BC (the "Property"). This fully leased mixed-use building is approximately 25,359 sf and is situated on a 36,544 sf lot. This opportunity offers a stable cash-flowing asset with upside in rental rates and future redevelopment potential.

## Location

400 Brooksbank Avenue is located in the City of North Vancouver on the east side of Brooksbank Avenue at East 4th Street, directly across the street from Park & Tilford Shops and Gardens. The Property backs onto Bridgman Park along Lynn Creek, a popular local green area with walking trail. Access to the area has been significantly improved recently, with the completion of the Mountain Highway Interchange at the Trans Canada Highway, which provides direct access onto Brooksbank Avenue. This recently completed interchange has greatly enhanced traffic flow along Brooksbank Avenue.

Businesses in the immediate area of the Property include North Shore Studios, Mountain Equipment Co-Op, Saveon-Foods, Rona, Norco, Kal Tire, and a variety of other neighborhood retailers at Park & Tilford Shopping Centre, and the North Shore Winter Club to name a few. The Property is situated between Brooksbank Avenue and Bridgeman Park, where the multi-use trail runs along the west side Lynn Creek. This is truly unique location, nestled between bustling retail services Brooksbank Avenue and the natural amenities offered by the park and creek.