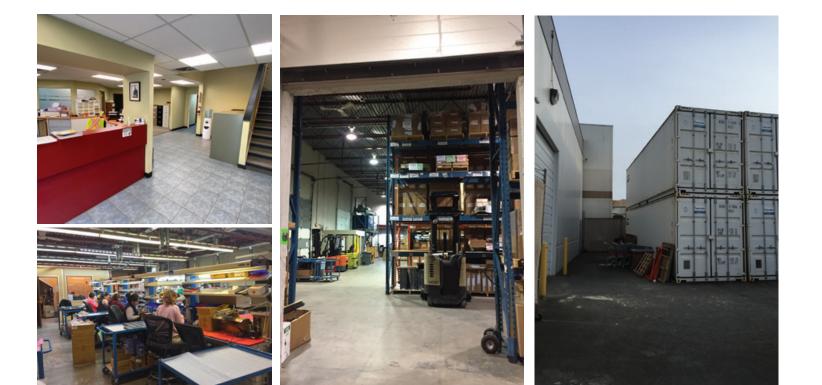

#### Features

- ▶ 2 dock and 2 grade loading doors
- ► 24′ clear ceilings
- ► 3 phase electrical service
- Air conditioned office areas
- ► Forced air natural gas warehouse heating
- Skylights
- Rear yard area
- Ample parking
- Building divided for two tenancies with wall opening between
- Multiple washrooms
- ▶ Private offices, boardroom, lunchroom