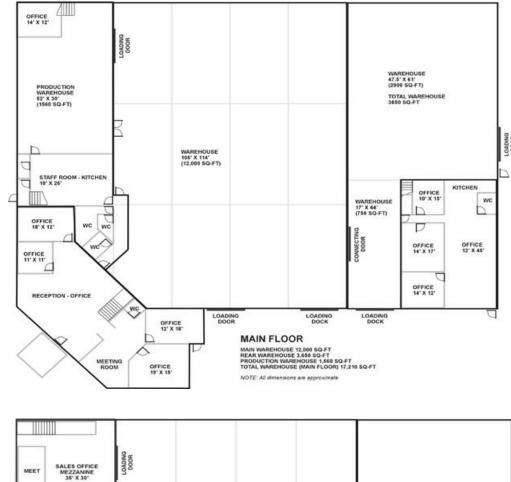

#### **Building Size**

|                     | Front Unit | Rear Unit | Total     |
|---------------------|------------|-----------|-----------|
| Warehouse           | 11,854 SF  | 3,792 SF  | 15,646 SF |
| Production/office   | 4,518 SF   | 1,196 SF  | 3,814 SF  |
| Second floor office | 4,518 SF   | 1,196 SF  | 5,814 SF  |
| Total               | 20,890 SF  | 6,184 SF  | 27,074 SF |

#### **Floor Plan**

COMMERCIAL REAL ESTATE SERVICES

Steve Caldwell

Personal Real Estate Corporation D 604.895.2224 C 604.809.3122 steve.caldwell@lee-associates.com Mackenzie Fraser D 604.630.3386 C 604.671.9441 mackenzie.fraser@lee-associates.com