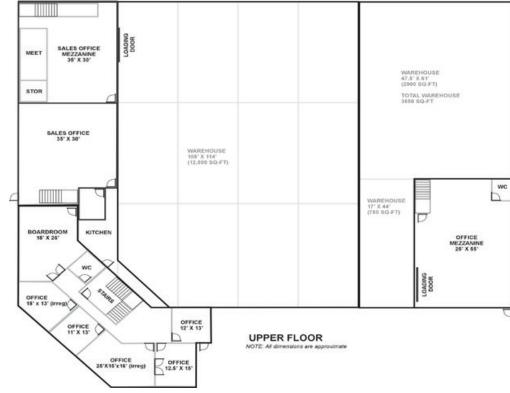

#### **Building Size**

|                     | Front Unit | Rear Unit | Total     |
|---------------------|------------|-----------|-----------|
| Warehouse           | 11,854 SF  | 3,792 SF  | 15,646 SF |
| Production/office   | 4,518 SF   | 1,196 SF  | 3,814 SF  |
| Second floor office | 4,518 SF   | 1,196 SF  | 5,814 SF  |
| Total               | 20,890 SF  | 6,184 SF  | 27,074 SF |

#### **Floor Plan**

COMMERCIAL REAL ESTATE SERVICES

Steve Caldwell

Personal Real Estate Corporation D 604.895.2224 C 604.809.3122 steve.caldwell@lee-associates.com Mackenzie Fraser D 604.630.3386 C 604.671.9441 mackenzie.fraser@lee-associates.com