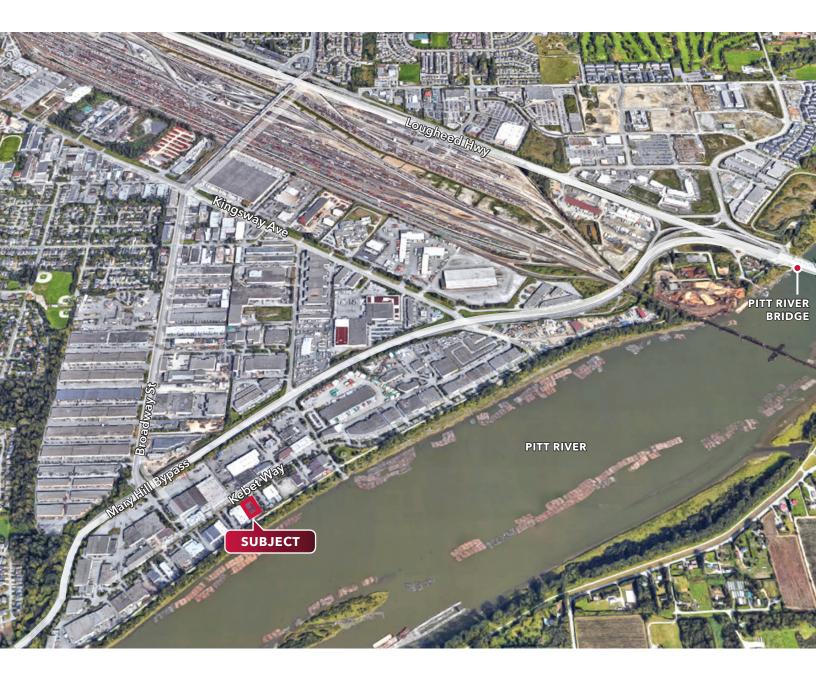

#### Location

The property is situated in the popular Meridian Industrial Park, just off the Mary Hill Bypass in Port Coquitlam. This location provides easy access to Highway #1 and Metro Vancouver while being just 30 minutes to downtown by car.