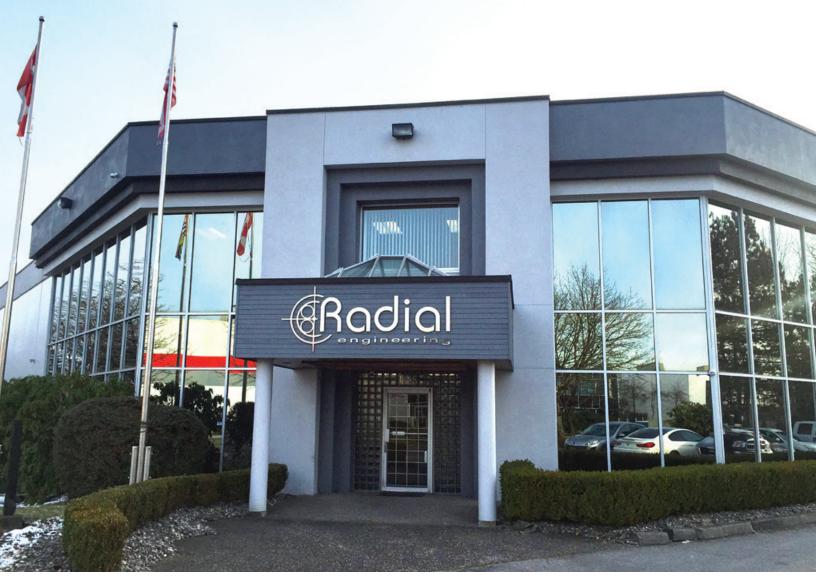

# FOR LEASE | INDUSTRIAL **1588 KEBET STREET** PORT COQUITLAM, BC

# 27,074 SF Freestanding Building on 1 Acre Parcel

# Meridian Industrial Park

#### Highlights

- Stand alone facility
- Riverside location
- Dock and grade loading
- Ample parking and storage area
- Building divided for two tenancies split operations.

PROUDLY CELEBRATING