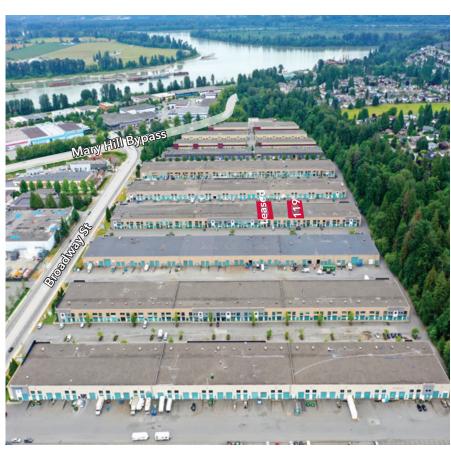

Broadway Business Park is situated on over 30 acres comprised of over 650,000 square feet of first class industrial and office/showroom space.

# **Location and Development**

The property is situated one-half block north of the Mary Hill Bypass, on the west side of Broadway Street. The Trans Canada Highway is just five minutes west via the Mary Hill Bypass and the Lougheed Highway is just two minutes to the east.