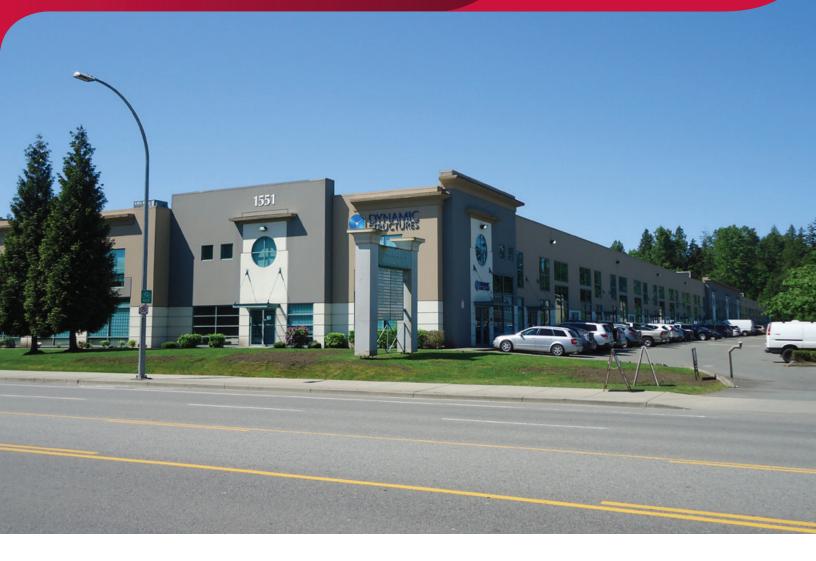

# FOR LEASE | INDUSTRIAL 1551 BROADWAY STREET PORT COQUITLAM, BC

- Dock and Grade Loading Units Available
- ► Broadway Business Park

### **Highlights**

- ► Attractive and clean industrial park
- ▶ 24' clear ceiling height
- ► Ample parking
- ► Quality tilt-up construction
- ► Front entrance, rear loading configuration

#### **Features**

- ▶ 24' clear ceiling height
- ► Ample natural light
- ▶ 3 phase power
- Excellent truck maneuvering
- ► Fully sprinklered
- ▶ 8' x 10' dock loading door
- ▶ 12 ′ x 14′ grade loading door