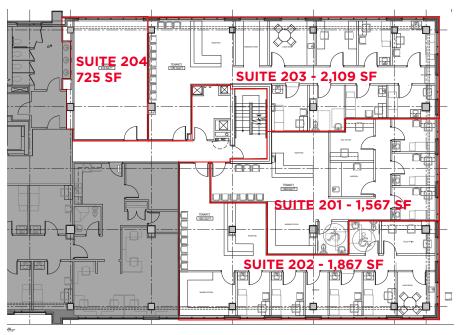

## OFFICE AVAILABILITY

| SUITE 201 | 1,567 SF   |
|-----------|------------|
| SUITE 202 | 1,867 SF   |
| SUITE 203 | 2,109 SF   |
| SUITE 204 | 725 SF     |
| 3RD FLOOR | 16,000 SF* |
| 4TH FLOOR | 16,000 SF* |
| SUITE 501 | 1,706 SF   |
| SUITE 502 | 3,636 SF   |
|           |            |

### OFFICE | 2ND FLOOR\*

\*Proposed demised suites (currently in raw condition)