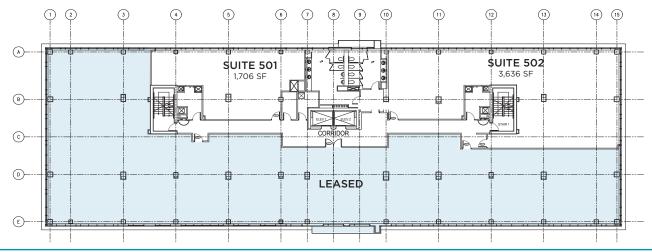

## OFFICE AVAILABILITY

| SUITE 201 | 1,567 SF   |
|-----------|------------|
| SUITE 202 | 1,867 SF   |
| SUITE 203 | 2,109 SF   |
| SUITE 204 | 725 SF     |
| 3RD FLOOR | 16,000 SF* |
| 4TH FLOOR | 16,000 SF* |
| SUITE 501 | 1,706 SF   |
| SUITE 502 | 3,636 SF   |
|           |            |

#### OFFICE | 5TH FLOOR