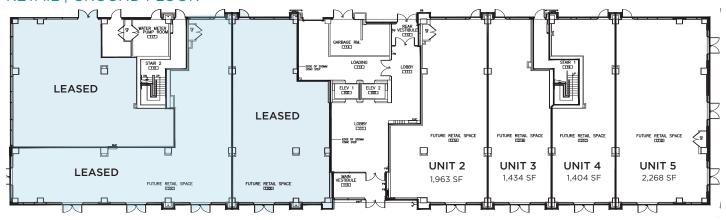

## RETAIL AVAILABILITY | GROUND FLOOR

| UNIT 1 | 2,565 SF LEASED |
|--------|-----------------|
| UNIT 2 | 1,963 SF        |
| UNIT 3 | 1,434 SF        |
| UNIT 4 | 1,404 SF        |
| UNIT 5 | 2,268 SF        |

## RETAIL | GROUND FLOOR