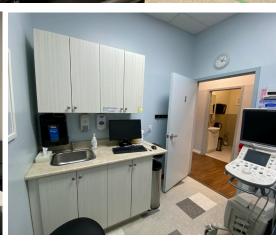

#### **Space Highlights**

- Fully finished accessible space
- Six examining rooms with counters and sinks
- Large reception/waiting area
- Staff kitchen
- Rear staff entrance
- Two washrooms

## Gallery