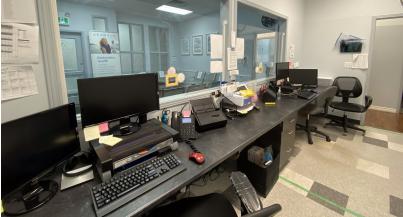

#### **Space Highlights**

- Fully finished accessible space
- Six examining rooms with counters and sinks
- Large reception/waiting area
- Staff kitchen
- Rear staff entrance
- Two washrooms

## Gallery