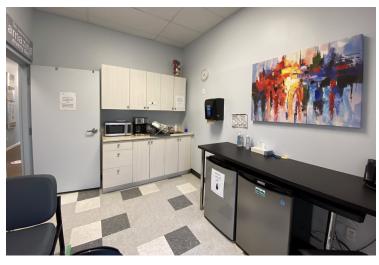

#### **Space Highlights**

- Fully finished accessible space
- Six examining rooms with counters and sinks
- Large reception/waiting area
- Staff kitchen
- Rear staff entrance
- Two washrooms

## Gallery