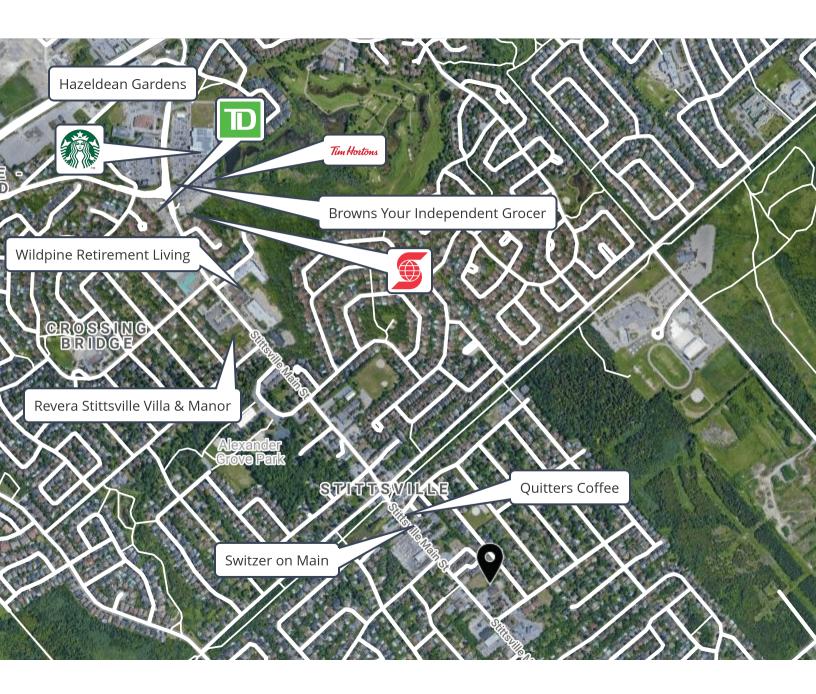

#### **Location Description**

Situated along the quickly gentrifying Stittsville Main Street, the prime arterial joining the original village with the expansion to substantial residential growth, and substantial senior's living facilities. The Mount Carmel Medical Centre is an ideal and popular site for medical offices.