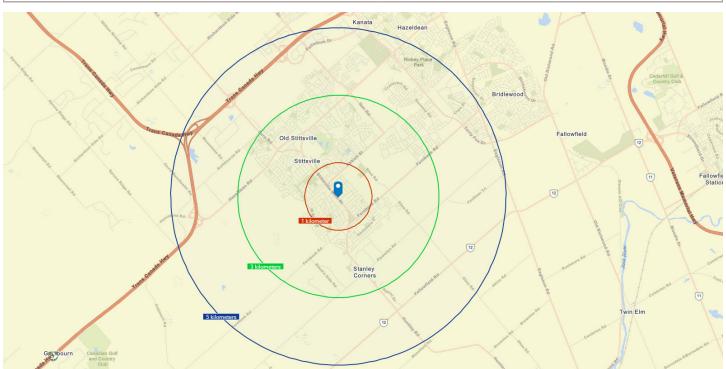

## Demographics

# **Medical Space For Lease** 1609 Stittsville Main Street, Ottawa, ON

| 2020 Census Snapshot     | 1609 Stittsville Main<br>Street<br>Ottawa, ON<br>1 km | 1609 Stittsville Main<br>Street<br>Ottawa, ON<br>3 kms | 1609 Stittsville Main<br>Street<br>Ottawa, ON<br>5 kms |
|--------------------------|-------------------------------------------------------|--------------------------------------------------------|--------------------------------------------------------|
| Total Population         | 5,979                                                 | 28,871                                                 | 49,661                                                 |
| Males                    | 2,978                                                 | 14,144                                                 | 24,403                                                 |
| Females                  | 3,001                                                 | 14,727                                                 | 25,257                                                 |
| Median Age               | 41.1                                                  | 41.3                                                   | 38.8                                                   |
| Families                 | 1,703                                                 | 8,298                                                  | 14,385                                                 |
| Average Family Size      | 3.20                                                  | 3.13                                                   | 3.07                                                   |
| Households               | 2,023                                                 | 9,646                                                  | 17,041                                                 |
| Average Household Income | \$157,153.01                                          | \$160,988.61                                           | \$147,153.26                                           |
| Occupied Dwellings       | 2,023                                                 | 9,646                                                  | 17,041                                                 |
| Owned Dwellings          | 1,825                                                 | 8,949                                                  | 15,455                                                 |
| Rented Dwellings         | 198                                                   | 697                                                    | 1,586                                                  |