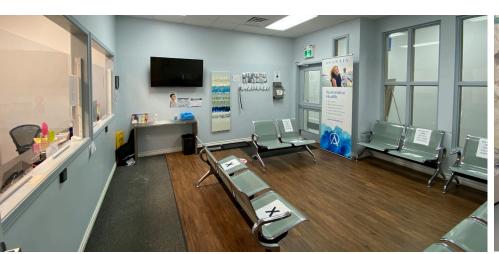

## Gallery

#### **Space Highlights**

- Fully finished accessible space
- Six examining rooms with counters and sinks
- Large reception/waiting area
- Staff kitchen
- Rear staff entrance
- Two washrooms