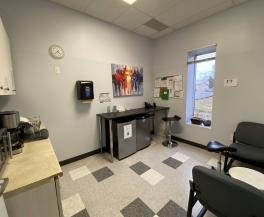

#### **Space Highlights**

- Fully finished accessible space
- Six examining rooms with counters and sinks
- Large reception/waiting area
- Staff kitchen
- Rear staff entrance
- Two washrooms

## Gallery