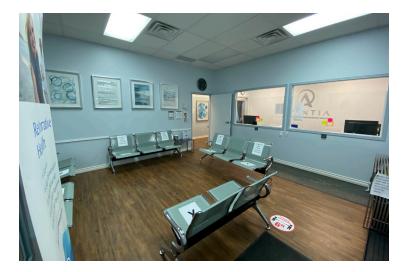

#### **Space Highlights**

- Fully finished accessible space
- Six examining rooms with counters and sinks
- Large reception/waiting area
- Staff kitchen
- Rear staff entrance
- Two washrooms

## Gallery