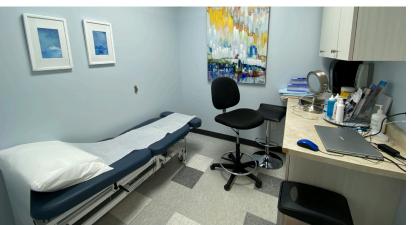

#### **Space Highlights**

- Fully finished accessible space
- Six examining rooms with counters and sinks
- Large reception/waiting area
- Staff kitchen
- Rear staff entrance
- Two washrooms

## Gallery