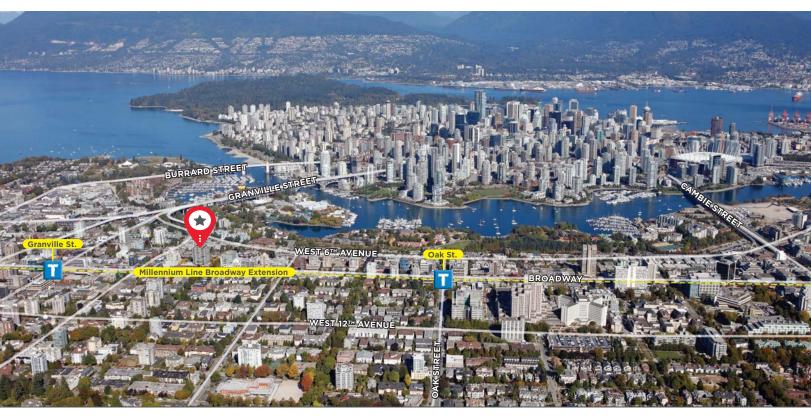

#### **OPPORTUNITY**

This highly visible retail location, situated on the corner of West Broadway and Birch streets, is in the heart of Vancouver's vibrant Broadway Corridor. It offers excellent frontage and exposure right on highly desirable West Broadway and is just steps away from the popular South Granville shopping district, is surrounded numerous food and retail amenities and is within close proximity to Vancouver General Hospital and Vancouver City Hall. High profile area tenants include Indigo, London Drugs, Whole Foods, Canadian Tire, Starbucks, Cactus Club Café and Earls Restaurant.

1333 West Broadway offers easy access by transit, is just a 5 minute drive to Downtown and, once completed in 2025, will be steps from the new Millennium line extension Granville street station.