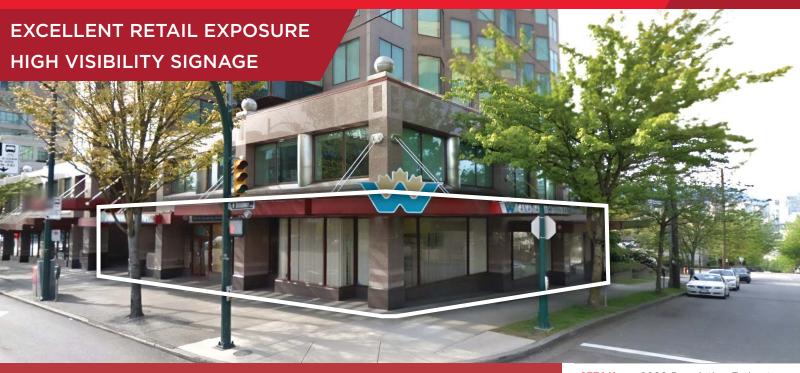

#### **OPPORTUNITY**

This highly visible retail location, situated on the corner of West Broadway and Birch streets, is in the heart of Vancouver's vibrant Broadway Corridor. It offers excellent frontage and exposure right on highly desirable West Broadway and is just steps away from the popular South Granville shopping district, is surrounded numerous food and retail amenities and is within close proximity to Vancouver General Hospital and Vancouver City Hall. High profile area tenants include Indigo, London Drugs, Whole Foods, Canadian Tire, Starbucks, Cactus Club Café and Earls Restaurant.

#### **AVAILABLE AREA**

Highly visible corner retail unit 4,768 SF Prominent signage available