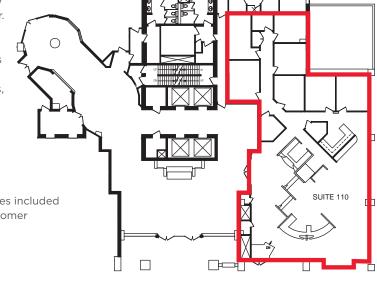

#### **AVAILABLE AREA**

Highly visible corner retail unit 4,768 SF Prominent signage available

#### **PARKING**

9 underground parking passes included Abundant underground customer parking available