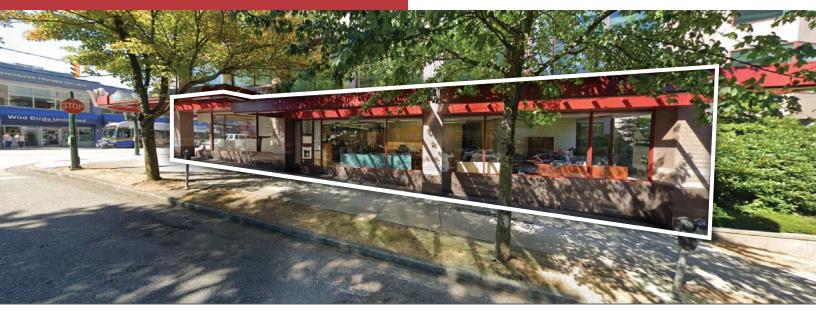

#### **OPPORTUNITY**

This highly visible retail location, situated on the corner of West Broadway and Birch streets, is in the heart of Vancouver's vibrant Broadway Corridor. It offers excellent frontage and exposure right on highly desirable West Broadway and is just steps away from the popular South Granville shopping district, is surrounded numerous food and retail amenities and is within close proximity to Vancouver General Hospital and Vancouver City Hall. High profile area tenants include Indigo, London Drugs, Whole Foods, Canadian Tire, Starbucks, Cactus Club Café and Earls Restaurant.

#### **AVAILABLE AREA**

Highly visible corner retail unit 4,768 SF Prominent signage available