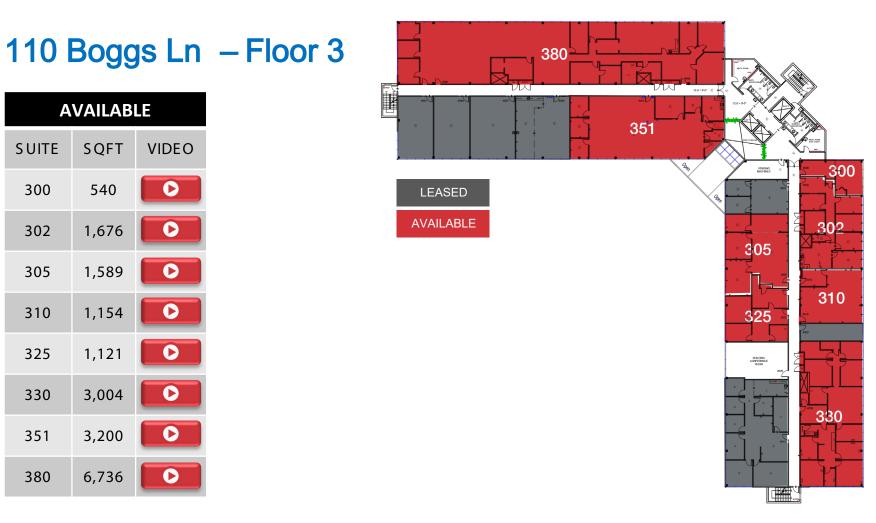

### **BUILDING** AVAILABILITY

| 110 Bo  | ggs Ln. | 110 Bo | ggs Ln |
|---------|---------|--------|--------|
| SUITE   | SQFT    | SUITE  | SQFT   |
| 120/150 | 2,440   | 302    | 1,676  |
| 200/210 | 2,964   | 305    | 1,589  |
| 225     | 1,505   | 310    | 1,154  |
| 230     | 2,247   | 325    | 1,121  |
| 243     | 1,917   | 330    | 3,004  |
| 244     | 2,416   | 351    | 3,200  |
| 251     | 534     | 380    | 6,736  |
| 255     | 776     | 460    | 6,853  |
| 260     | 2,661   |        |        |
| 288     | 809     |        |        |
| 300     | 540     |        |        |