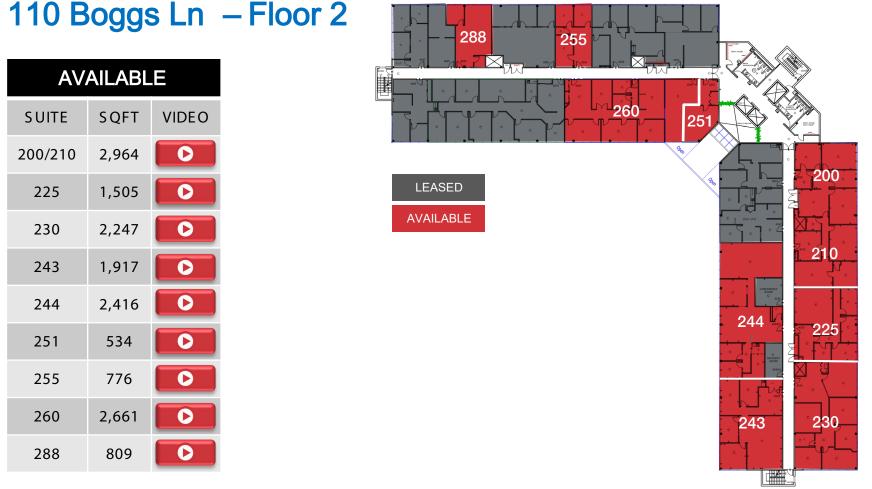

### **BUILDING** AVAILABILITY

| 110 Bo  | ggs Ln. | 110 Bo | ggs Ln |
|---------|---------|--------|--------|
| SUITE   | SQFT    | SUITE  | SQFT   |
| 120/150 | 2,440   | 302    | 1,676  |
| 200/210 | 2,964   | 305    | 1,589  |
| 225     | 1,505   | 310    | 1,154  |
| 230     | 2,247   | 325    | 1,121  |
| 243     | 1,917   | 330    | 3,004  |
| 244     | 2,416   | 351    | 3,200  |
| 251     | 534     | 380    | 6,736  |
| 255     | 776     | 460    | 6,853  |
| 260     | 2,661   |        |        |
| 288     | 809     |        |        |
| 300     | 540     |        |        |