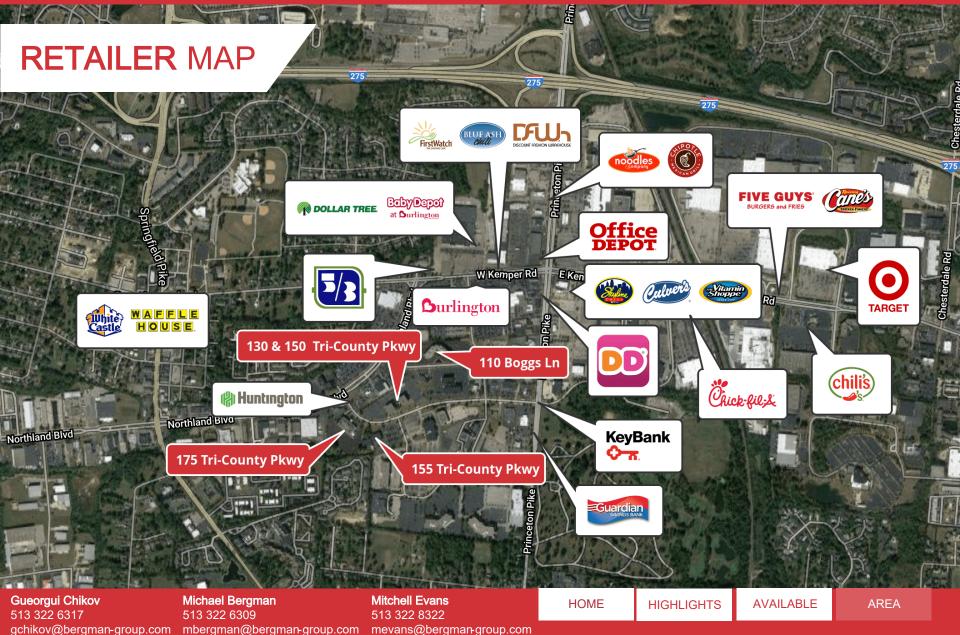

## EXECUTIVE SUMMARY

NAI Bergman is pleased to offer a select portfolio of office properties located in the Tri-County region. The four professionally owned and managed office properties offer an abundance of amenities to tenants while having competitive rental rates.

- Asking \$12.95/SF MG
- **Professional Onsite Management**
- Abundance of Parking
- Easy Access to I-275
- **Flexible Floor Plans Available**
- **Common Conference Room Access**
- Surrounded by Retail, Hotels and Restaurants