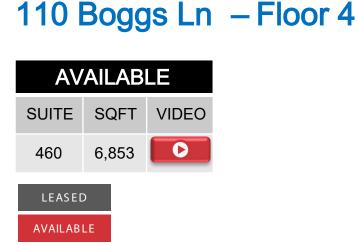

### **BUILDING** AVAILABILITY

| 110 Bo  | ggs Ln. | 110 Bo | ggs Ln |
|---------|---------|--------|--------|
| SUITE   | SQFT    | SUITE  | SQFT   |
| 120/150 | 2,440   | 302    | 1,676  |
| 200/210 | 2,964   | 305    | 1,589  |
| 225     | 1,505   | 310    | 1,154  |
| 230     | 2,247   | 325    | 1,121  |
| 243     | 1,917   | 330    | 3,004  |
| 244     | 2,416   | 351    | 3,200  |
| 251     | 534     | 380    | 6,736  |
| 255     | 776     | 460    | 6,853  |
| 260     | 2,661   |        |        |
| 288     | 809     |        |        |
| 300     | 540     |        |        |