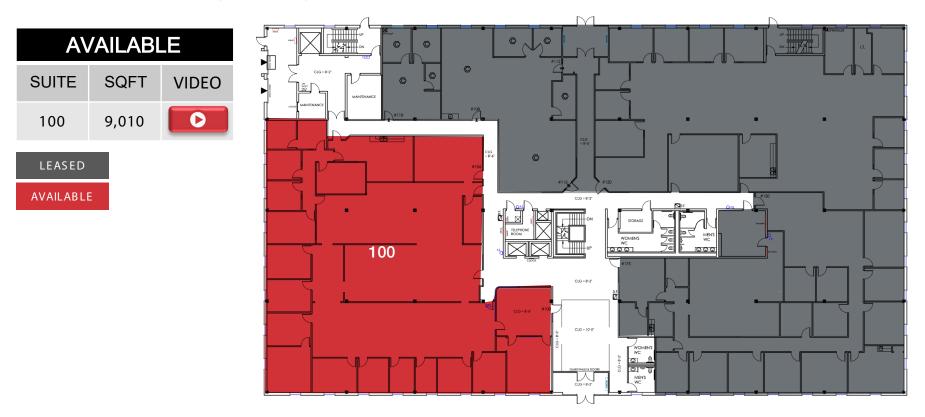

| 175 Tri-County Pkwy |       |  |  |  |  |
|---------------------|-------|--|--|--|--|
| SUITE               | SQFT  |  |  |  |  |
| 100                 | 9,010 |  |  |  |  |
| 20                  | 1,953 |  |  |  |  |
| 40                  | 2,102 |  |  |  |  |
| 55                  | 1,743 |  |  |  |  |
| 60                  | 1,145 |  |  |  |  |

### 175 Tri-County Pkwy - Floor 1

The information included in this listing is provided exclusively for consumers' personal, non-commercial use and may not be used for any purpose other than to identify prospective properties consumers may be interested in purchasing/leasing. The information on each listing is furnished by the owner and deemed reliable to the best of his/her knowledge, but should be verified by the purchaser. NAI Bergman assumes no responsibility for typographical errors, misprints or misinformation. This property is offered without respect to any protected classes in accordance with the law. No Warranty Or Representation, Express Or Implied, Is Made As To The Accuracy Of The Information Contained Herein, And The Same Is Submitted Subject To Errors, Omissions, Change Of Price, Rental Or Other Conditions, Prior Sale, Lease Or Financing, Or Withdrawal Without Notice, And Of Any Special Listing Conditions Imposed By Our Principals No Warranties Or Representations Are Made As To The Condition Of The Property Or Any Hazards Contained Therein Are Any To Be Implied.