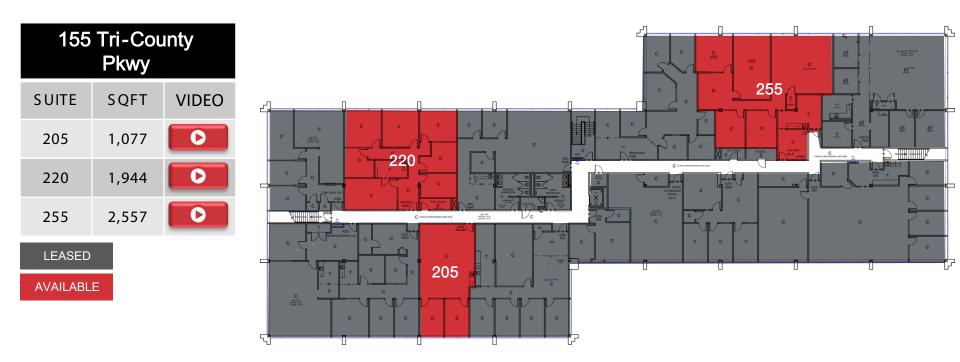

9,910

9,873

9,879

Floor 2

Floor 3

Floor 4

| 155 Tri-County Pkwy |       |  |  |  |
|---------------------|-------|--|--|--|
| SUITE               | SQFT  |  |  |  |
| 205                 | 1,077 |  |  |  |
| 220                 | 1,944 |  |  |  |
| 255                 | 2,557 |  |  |  |

## 155 Tri-County Pkwy.

| Total SF       | 42,923 SF  |
|----------------|------------|
| Largest Space  | 2,557 RSF  |
| Smallest Space | 1,944 RSF  |
| Built In       | 1980       |
| Rental Rate    | \$12.95/SF |