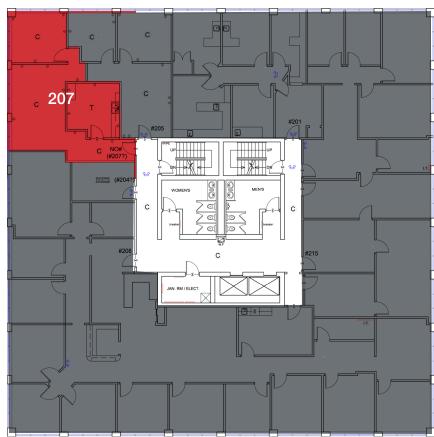

## 130 Tri-County Pkwy – Floor 2

| AVAILABLE |      |       |  |  |  |
|-----------|------|-------|--|--|--|
| SUITE     | SQFT | VIDEO |  |  |  |
| 207       | 863  | D     |  |  |  |
| LEASED    |      |       |  |  |  |
| AVAILABLE |      |       |  |  |  |