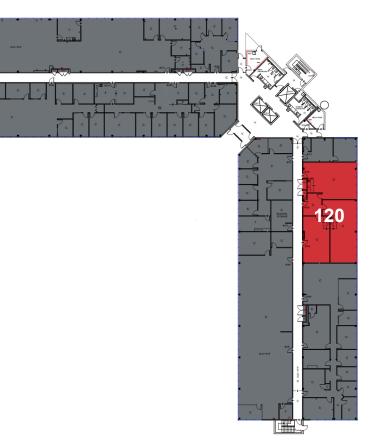

## 110 Boggs Ln – Floor 1

| AVAILABLE |       |       |  |  |
|-----------|-------|-------|--|--|
| SUITE     | SQFT  | VIDEO |  |  |
| 120/150   | 2,440 | 0     |  |  |
| LEASED    |       |       |  |  |
| AVAILABLE |       |       |  |  |