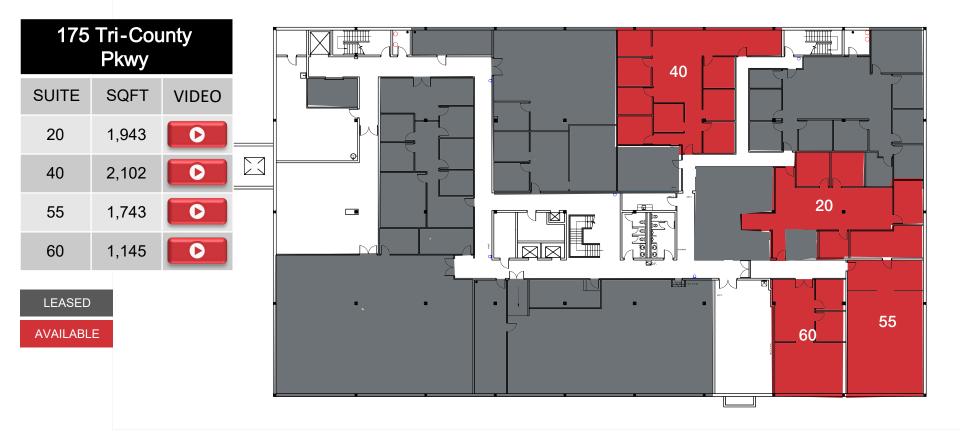

| 175 Tri-County Pkwy |       |  |  |  |  |
|---------------------|-------|--|--|--|--|
| SUITE               | SQFT  |  |  |  |  |
| 100                 | 9,010 |  |  |  |  |
| 20                  | 1,953 |  |  |  |  |
| 40                  | 2,102 |  |  |  |  |
| 55                  | 1,743 |  |  |  |  |
| 60                  | 1,145 |  |  |  |  |

### 175 Tri-County Pkwy - Floor 1

The information included in this listing is provided exclusively for consumers' personal, non-commercial use and may not be used for any purpose other than to identify prospective properties consumers may be interested in purchasing/leasing. The information on each listing is furnished by the owner and deemed reliable to the best of his/her knowledge, but should be verified by the purchaser. NAI Bergman assumes no responsibility for typographical errors, misprints or misinformation. This property is offered without respect to any protected classes in accordance with the law. No Warranty Or Representation, Express Or Implied, Is Made As To The Accuracy Of The Information Contained Herein, And The Same Is Submitted Subject To Errors, Omissions, Change Of Price, Rental Or Other Conditions, Prior Sale, Lease Or Financing, Or Withdrawal Without Notice, And Of Any Special Listing Conditions Imposed By Our Principals No Warranties Or Representations Are Made As To The Condition Of The Property Or Any Hazards Contained Therein Are Any To Be Implied.