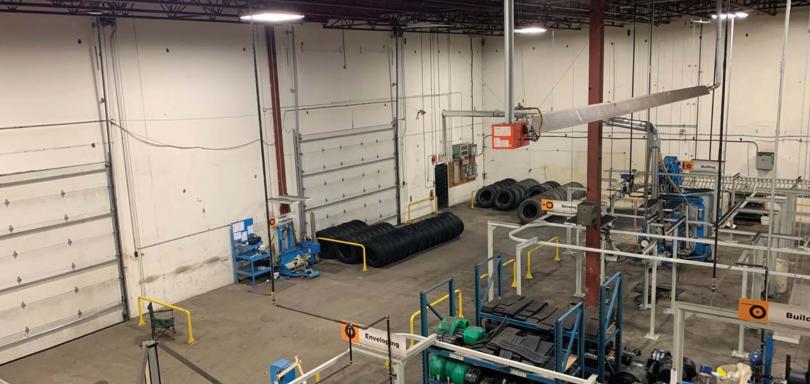

### **FEATURES**

- 24' clear ceiling height
- 3 Phase power: 800 amps / 600 volts
- T-5 lighting in the warehouse
- Gated and paved yard
- Eight (8) dedicated parking stalls with additional street parking
- Two (2) oversized grade loading doors (14' x 18')
- Concrete tilt-up construction
- Extensive glazing
- Three (3) bathrooms
- Efficient office spaces
- · Some yard space available

### **BUILDING SIZE\***

Warehouse & Mezzanine Storage 12,700 sf
Office 1,500 sf

Total Area

\* To be confirmed by the tenant as required