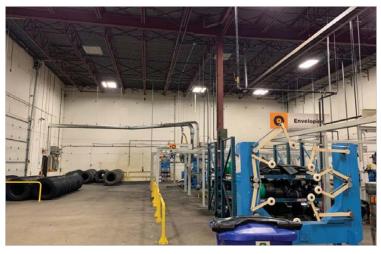

### **FEATURES**

- 24' clear ceiling height
- 3 Phase power: 800 amps / 600 volts
- T-5 lighting in the warehouse
- Gated and paved yard
- Eight (8) dedicated parking stalls with additional street parking
- Two (2) oversized grade loading doors (14' x 18')
- Concrete tilt-up construction
- Extensive glazing
- Three (3) bathrooms
- Efficient office spaces
- · Some yard space available

### **BUILDING SIZE\***

Warehouse & Mezzanine Storage 12,700 sf
Office 1,500 sf

Total Area

\* To be confirmed by the tenant as required