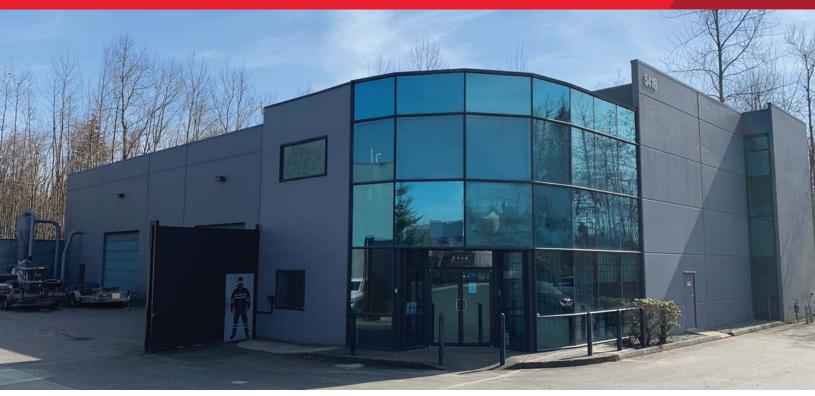

# FOR LEASE 5416 275<sup>TH</sup> STREET LANGLEY, BC

### **LOCATION**

The subject property is located on the east side of 275th Street, in between 48th and 50th Avenues with the Gloucester Industrial Area. Gloucester Industrial Estates is home to a wide variety of distribution and manufacturing groups which include: Weston Bakeries, Habitat Blinds, Huer Foods, Fastenal Canada, EV Logistics, Canwel Building Products and more. Gloucester Industrial Estates is easily accessible via the Trans Canada Highway. 023-316-551