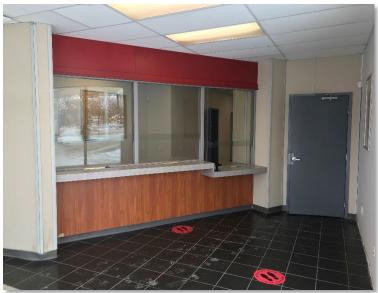

#### **COMMENTS**

- Located on the busy Idylwlyd Drive North
- Perfect for a retail or office user
- Includes an office/showroom, vestibule, washroom and storeroom
- · Features carpet, tile, and fluorescent lighting
- Brand new façade