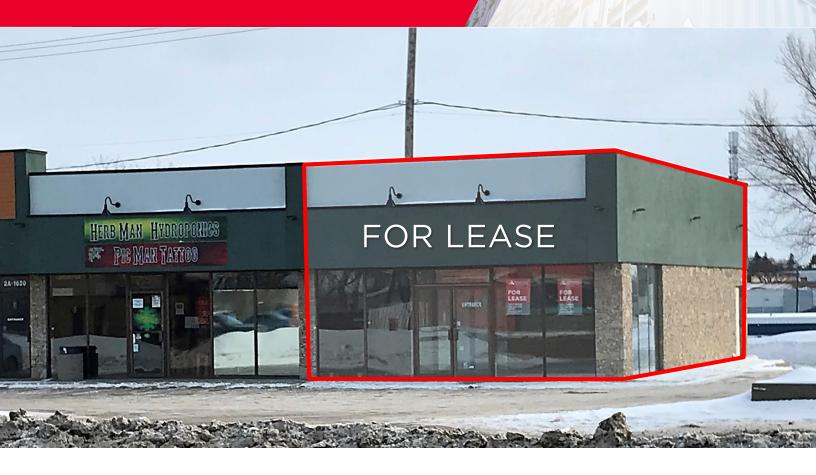

### 1 - 1620 Idylwyld Dr N

Saskatoon, SK

**FOR LEASE** 

**AVAILABLE** 1.110 SF

BLDG SIZE 11.994 SF

LEASE RATE \$17.00 psf.

OCC COSTS ZONING \$11.75 psf.

#### **COMMENTS**

- Located on the busy Idylwlyd Drive North
- Perfect for a retail or office user
- Includes an office/showroom, vestibule, washroom and storeroom
- · Features carpet, tile, and fluorescent lighting
- Brand new façade