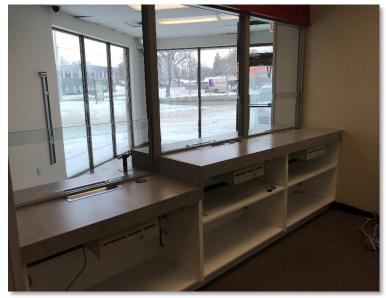

#### **COMMENTS**

- Located on the busy Idylwlyd Drive North
- Perfect for a retail or office user
- Includes an office/showroom, vestibule, washroom and storeroom
- · Features carpet, tile, and fluorescent lighting
- Brand new façade