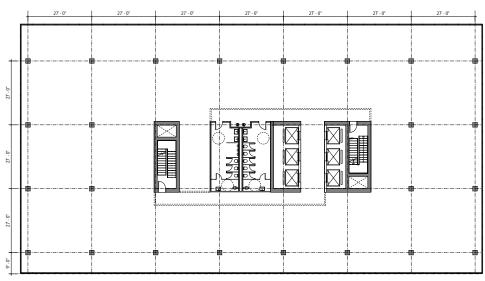

ities in the tower at courtyard level
- Approximately 360 underground parking stalls for use by the office tenants
- Retail in the podium including a Market Hall with food and beverage services
- Spectacular views
- High ceilings
- Optimum building floor plate sizes
- Excellent natural lighting and naturally assisted ventilation
- Adjacent to King George SkyTrain station



#### RESIDENTIAL TOWER

### HOLLAND PARKSIDE OFFICE TOWER



Ready for Fixturing / Q2 2024 Additional Rent / TBD

Basic Rent / Please contact Listing Agents

Parking Ratio / 2/1,000 sf at Market Rates





Shared Conference Facilities & Co-Working Spaces



Abundant Underground Parking for Office Tenants



Secure Bike Storage with Premium End-of-Trip Facilities



High-End Fitness Centre

## TYPICAL OFFICE FLOORPLATE



**Level 3** / 19,512 sf

#### **Roger Leggatt**

Personal Real Estate Corporation Executive Vice President 604 640 5882 roger.leggatt@cushwake.com

#### Max Zessel

Personal Real Estate Corporation Senior Vice President 604 640 5824 max.zessel@cushwake.com