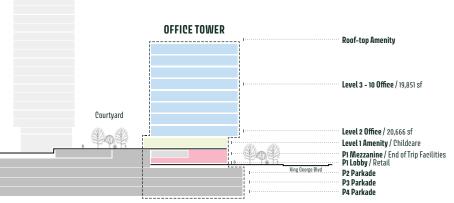

The office tower includes 190,009 sf of flexible workspace over eight floors above a two-storey podium including retail, amenities and gardens to serve Surrey's growing centre for commerce, education, innovation and government.

## **BUILDING AMENITIES**

- Access to shared conference facilities, co-working and multi-use rooms and indoor/outdoor workspaces
- Premium end-of-trip facilities, with ample bicycle storage, executive bicycle lockers, showers and change facilities
- High-end fitness centre
- · Childcare facilities in the tower at courtyard level
- Approximately 360 underground parking stalls for use by the office tenants
- Retail in the podium including a Market Hall with food and beverage services
- Spectacular views
- High ceilings
- Optimum building floor plate sizes
- Excellent natural lighting and naturally assisted ventilation
- Adjacent to King George SkyTrain station

### HOLLAND PARKSIDE OFFICE TOWER

Ready for Fixturing / Q2 2024 Additional Rent / TBD

Basic Rent / Please contact Listing Agents

Parking Ratio / 2/1,000 sf at Market Rates

Shared Conference Facilities & Co-Working Spaces

Abundant Underground Parking for Office Tenants

Secure Bike Storage with Premium End-of-Trip Facilities

High-End Fitness Centre