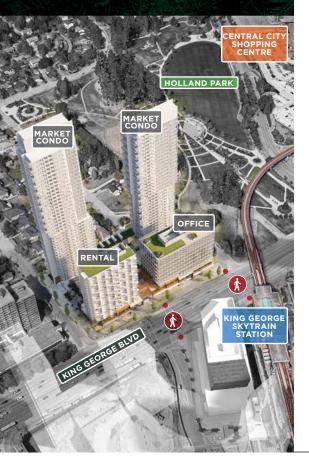

# HOLLAND PARKSIDE

Located directly adjacent to Holland Park and across the street from the King George SkyTrain station – Holland Parkside – is a mixed-use community including three residential towers with over 1,000 units.