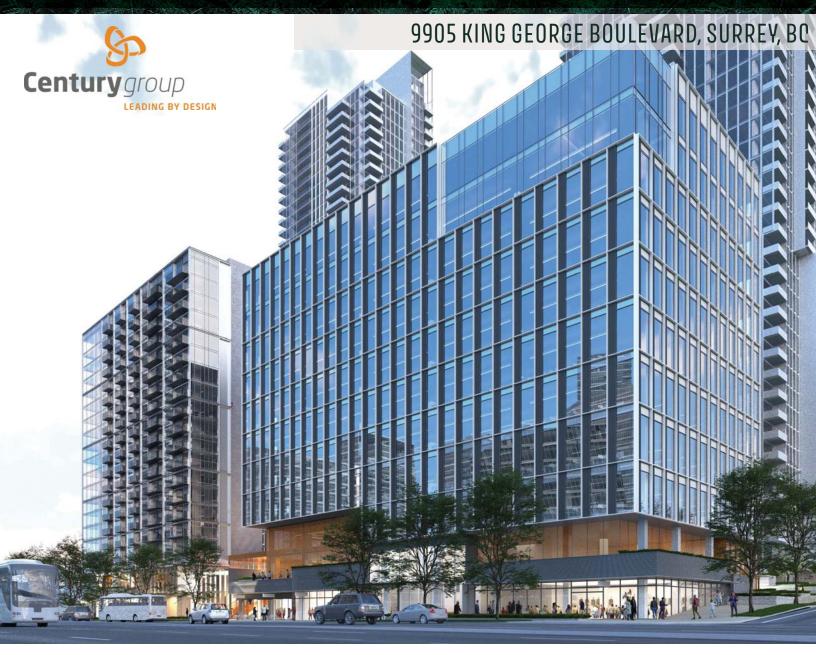

# HOLLAND PARKSIDE

Located directly adjacent to Holland Park and across the street from the King George SkyTrain station – Holland Parkside – is a mixed-use community including three residential towers with over 1,000 units.

The office tower includes 190,009 sf of flexible workspace over eight floors above a two-storey podium including retail, amenities and gardens to serve Surrey's growing centre for commerce, education, innovation and government.