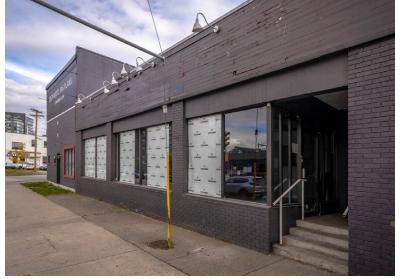

#### **FEATURES**

- Showroom space
- Mix of open area, offices, rear production/warehouse space
- Tremendous retail exposure facing West 2nd Avenue
- Signage potential
- Grade loading at rear