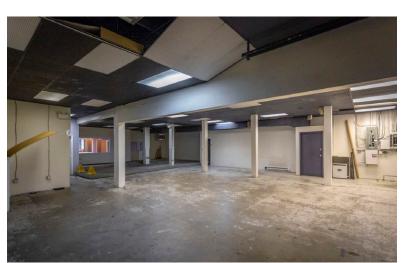

#### **FEATURES**

- Showroom space
- Mix of open area, offices, rear production/warehouse space
- Tremendous retail exposure facing West 2nd Avenue
- Signage potential
- Grade loading at rear