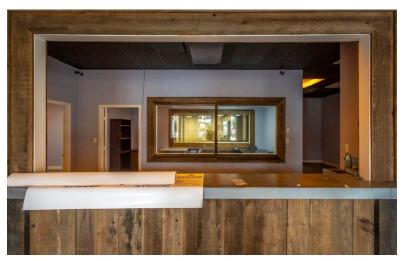

#### **OPPORTUNITY**

Situated on the south side of West 2nd Avenue, is the opportunity to lease up to 4,850 sf of creative industrial showroom space in Vancouver's popular commercial district of Mount Pleasant. Located within walking distance to the Expo and Canada Line stations and surrounded by an array of amenities within Mount Pleasant, Olympic Village and False Creek.

#### **FEATURES**

- Showroom space
- Mix of open area, offices, rear production/warehouse space
- Tremendous retail exposure facing West 2nd Avenue
- Signage potential
- Grade loading at rear