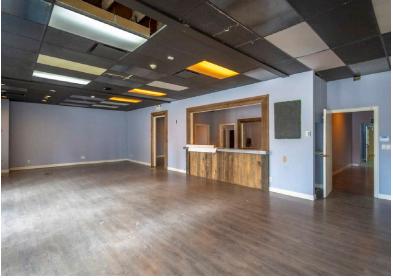

#### **FEATURES**

- Showroom space
- Mix of open area, offices, rear production/warehouse space
- Tremendous retail exposure facing West 2nd Avenue
- Signage potential
- Grade loading at rear

#### **UNIT SIZE**

4,850 sf

BASE RENT

Contact listing agents