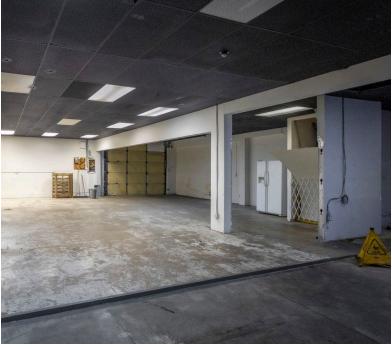

#### **OPPORTUNITY**

Situated on the south side of West 2nd Avenue, is the opportunity to lease up to 4,850 sf of creative industrial showroom space in Vancouver's popular commercial district of Mount Pleasant. Located within walking distance to the Expo and Canada Line stations and surrounded by an array of amenities within Mount Pleasant, Olympic Village and False Creek.

#### **FEATURES**

- Showroom space
- Mix of open area, offices, rear production/warehouse space
- Tremendous retail exposure facing West 2nd Avenue
- Signage potential
- Grade loading at rear