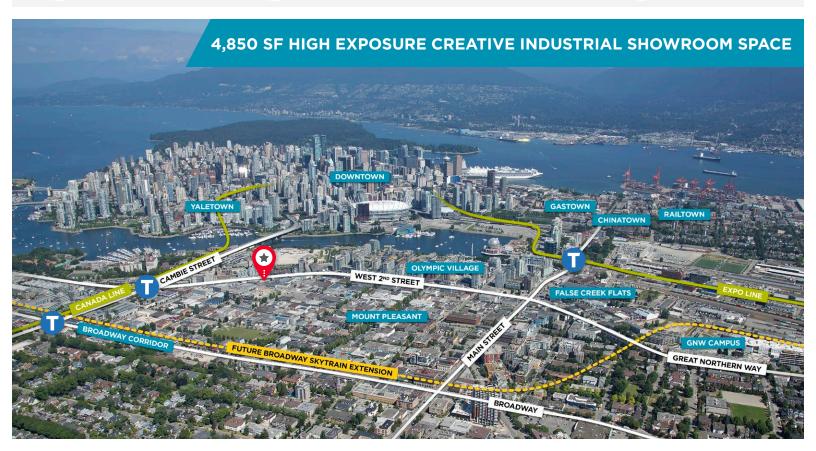

#### **OPPORTUNITY**

Situated on the south side of West 2nd Avenue, is the opportunity to lease up to 4,850 sf of creative industrial showroom space in Vancouver's popular commercial district of Mount Pleasant. Located within walking distance to the Expo and Canada Line stations and surrounded by an array of amenities within Mount Pleasant, Olympic Village and False Creek.

#### **FEATURES**

- Showroom space
- Mix of open area, offices, rear production/warehouse space
- Tremendous retail exposure facing West 2nd Avenue
- Signage potential
- Grade loading at rear