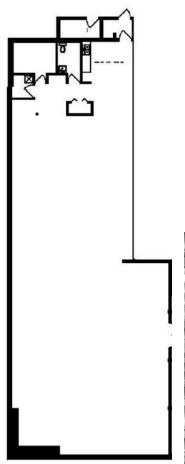

#### **HIGHLIGHTS**

- 3,798 square feet
- High exposure and visibility
- Excellent pylon and fascia signage
- Ample parking available
- Includes washroom, plumbing for second washroom, kitchenette and storage room