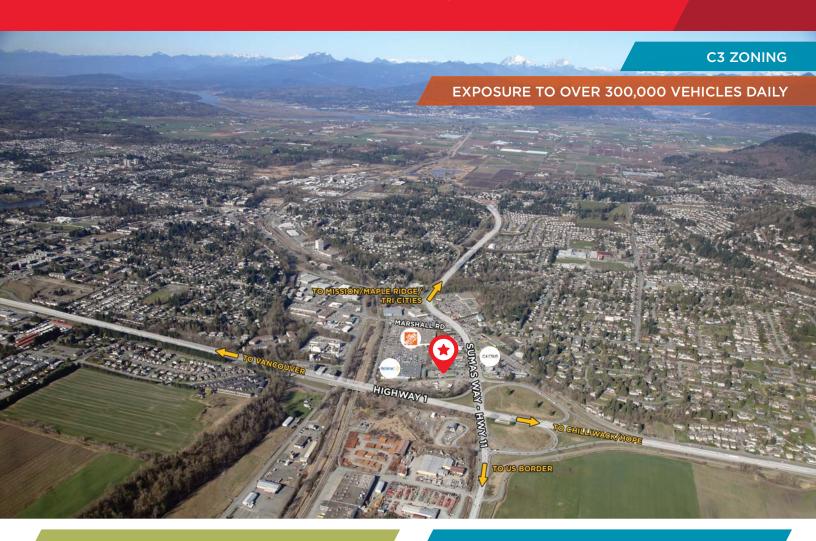

## **EXCELLENT EXPOSURE**

HIGHWAY 1
255,202 VEHICLES DAILY (EST 2002)

SUMAS WAY **72,509** VEHICLES DAILY (EST 2012)

#### **LOCATION**

Ideally suited at the NW quadrant of the above noted interchange, the building will share the site with the Travel Lodge Bakerview Hotel.

#### **ZONING**

C-3 zoning allows for a huge array of uses, including retail, restaurant, office, pub, financial and assembly.