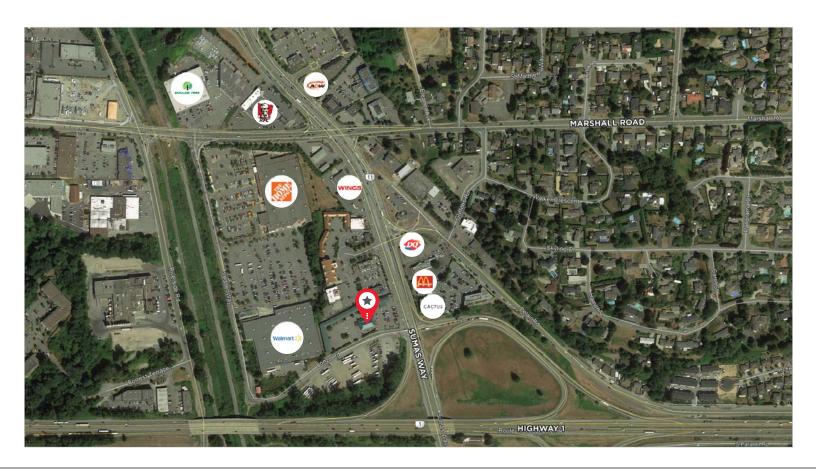

#### **LOCATION**

Ideally suited at the NW quadrant of the above noted interchange, the building will share the site with the Travel Lodge Bakerview Hotel.