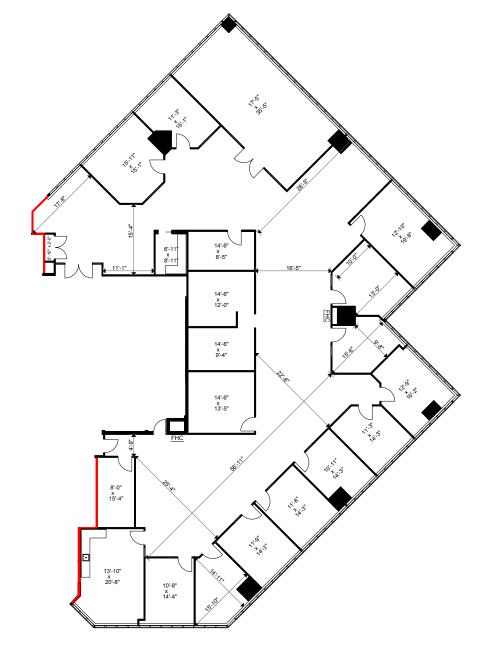

Client: BentallGreenOak

Version V1

Created: 08/27/2019

Measured: 08/23/2019

150 King Street West Toronto, Ontario, Canada

**Suite 1200** 

8,126 sq ft Please refer to corresponding BOMA Office 1980 Area Chart: