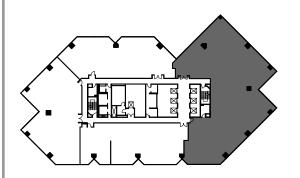

Client: BentallGreenOak

Version V1

Created: 08/27/2019

Measured: 08/23/2019

150 King Street West Toronto, Ontario, Canada

**Suite 1200** 

8,126 sq ft Please refer to corresponding BOMA Office 1980 Area Chart: