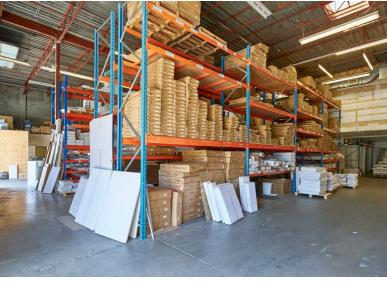

#### **OPPORTUNITY**

Cushman & Wakefield is pleased to present the opportunity to lease 24,750 square feet of high exposure showroom / warehouse space along South West Marine Drive in a well maintained building.

#### **AVAILABLE AREA**

| Total             | 24,750 sf |
|-------------------|-----------|
| Warehouse         | 15,860 sf |
| Showroom / Office | 8,890 sf  |

#### PROPERTY HIGHLIGHTS

- Tremendous exposure to over 60,000 vehicles per day
- · Finished showroom and office area with A/C
- · 20' clear warehouse ceiling height
- 5 grade level loading doors
- 640 amp, 240 volt single phase power
- Approximately 32 parking stalls
- Concrete block construction