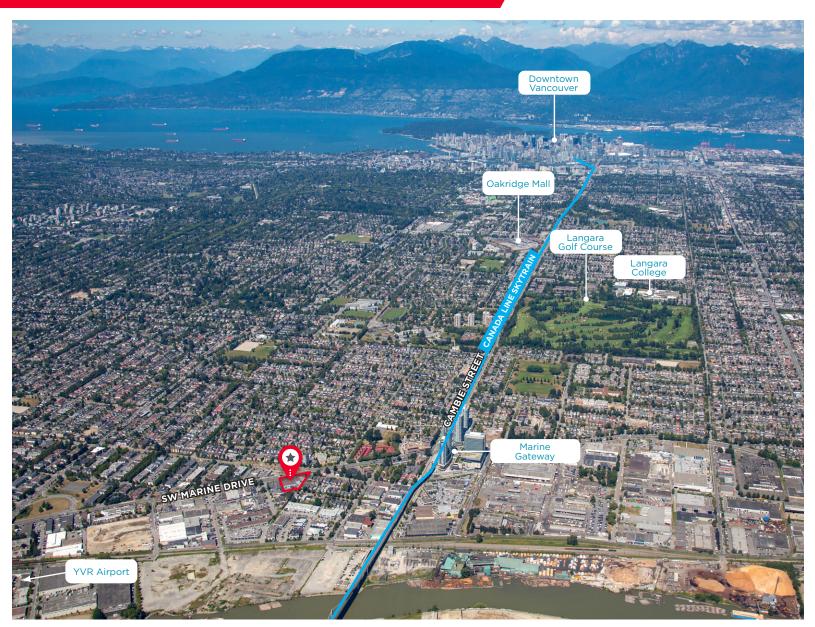

#### **LOCATION**

The subject property is located on South West Marine Drive between Oak Street and Cambie Street. The property offers easy access to Richmond, Vancouver International Airport, Downtown Vancouver, Burnaby and New Westminster. The immediate trade area offers excellent income demographics and a large residential population. Nearby amenities include Marine Drive Sky Train Station, Marine Gateway, and numerous shops, banks and restaurants.