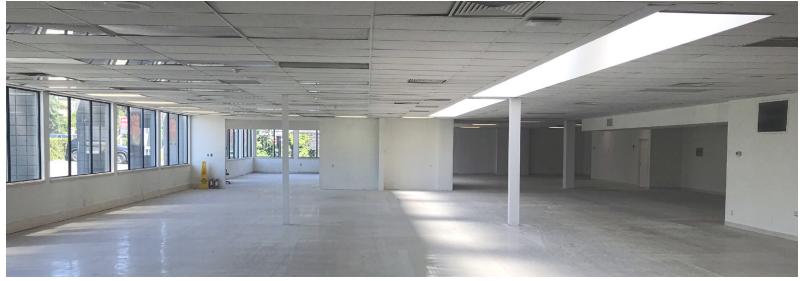

#### **AVAILABLE AREA**

| Total             | 24,750 sf |
|-------------------|-----------|
| Warehouse         | 15,860 sf |
| Showroom / Office | 8,890 sf  |

#### PROPERTY HIGHLIGHTS

- Tremendous exposure to over 60,000 vehicles per day
- · Finished showroom and office area with A/C
- · 20' clear warehouse ceiling height
- 5 grade level loading doors
- 640 amp, 240 volt single phase power
- Approximately 32 parking stalls
- Concrete block construction