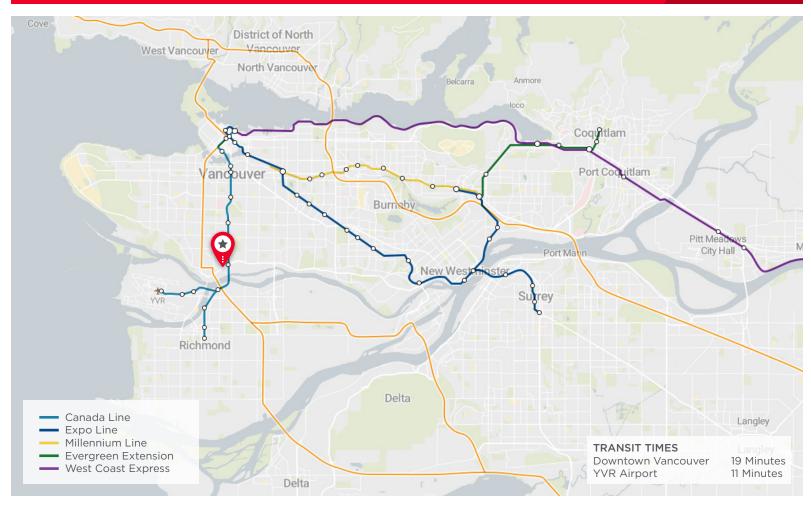

#### **LOCATION**

The subject property is located on South West Marine Drive between Oak Street and Cambie Street. The property offers easy access to Richmond, Vancouver International Airport, Downtown Vancouver, Burnaby and New Westminster. The immediate trade area offers excellent income demographics and a large residential population. Nearby amenities include Marine Drive Sky Train Station, Marine Gateway, and numerous shops, banks and restaurants.