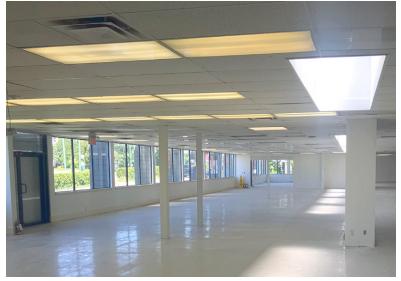

#### **OPPORTUNITY**

Cushman & Wakefield is pleased to present the opportunity to lease 24,750 square feet of high exposure showroom / warehouse space along South West Marine Drive in a well maintained building.

#### **AVAILABLE AREA**

| Total             | 24,750 sf |
|-------------------|-----------|
| Warehouse         | 15,860 sf |
| Showroom / Office | 8,890 sf  |

#### PROPERTY HIGHLIGHTS

- Tremendous exposure to over 60,000 vehicles per day
- · Finished showroom and office area with A/C
- · 20' clear warehouse ceiling height
- 5 grade level loading doors
- 640 amp, 240 volt single phase power
- Approximately 32 parking stalls
- Concrete block construction