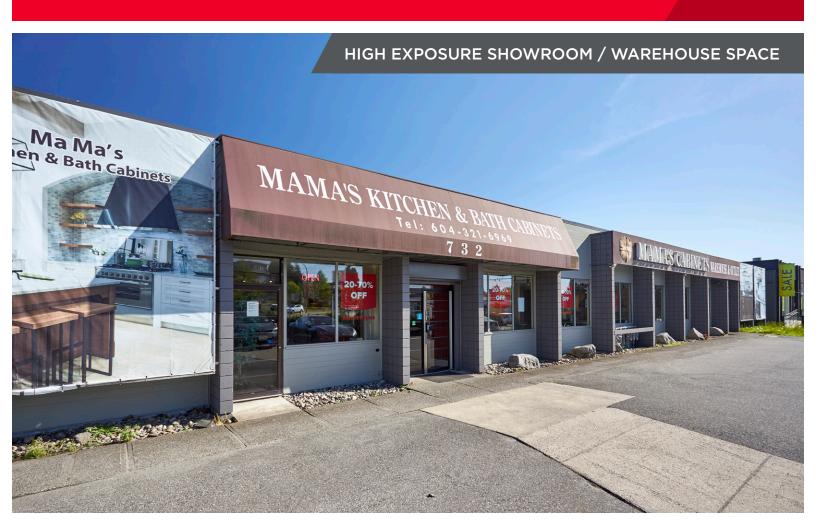

## FOR LEASE 732 SW MARINE DRIVE VANCOUVER, BC

#### **OPPORTUNITY**

Cushman & Wakefield is pleased to present the opportunity to lease 24,750 square feet of high exposure showroom / warehouse space along South West Marine Drive in a well maintained building.

#### PROPERTY HIGHLIGHTS

- Tremendous exposure to over 60,000 vehicles per day
- · Finished showroom and office area with A/C
- · 20' clear warehouse ceiling height
- 5 grade level loading doors
- 640 amp, 240 volt single phase power
- Approximately 32 parking stalls
- Concrete block construction