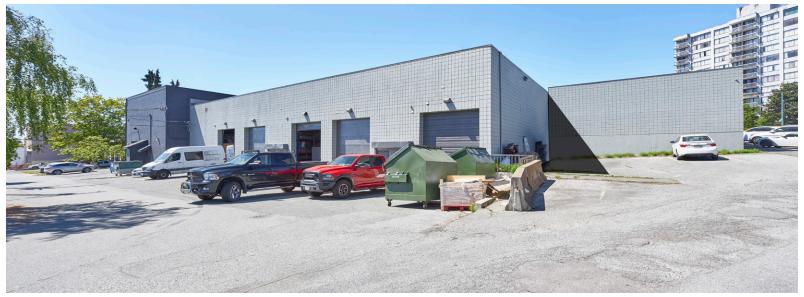

#### **OPPORTUNITY**

Cushman & Wakefield is pleased to present the opportunity to lease 24,750 square feet of high exposure showroom / warehouse space along South West Marine Drive in a well maintained building.

#### PROPERTY HIGHLIGHTS

- Tremendous exposure to over 60,000 vehicles per day
- · Finished showroom and office area with A/C
- · 20' clear warehouse ceiling height
- 5 grade level loading doors
- 640 amp, 240 volt single phase power
- Approximately 32 parking stalls
- Concrete block construction