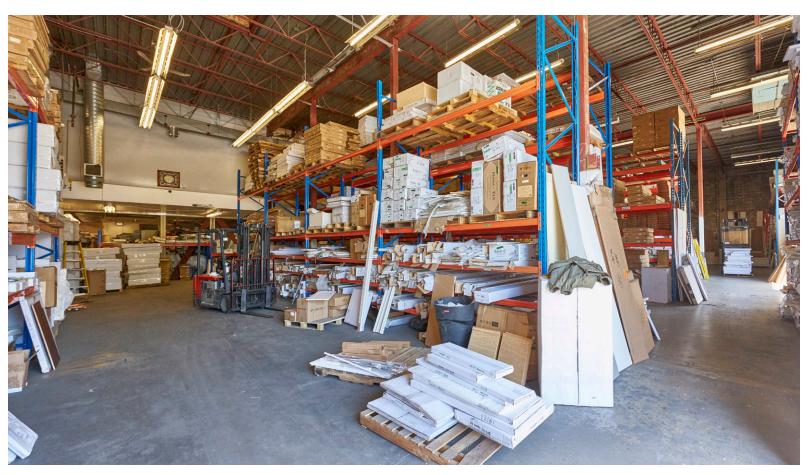

#### **OPPORTUNITY**

Cushman & Wakefield is pleased to present the opportunity to lease 24,750 square feet of high exposure showroom / warehouse space along South West Marine Drive in a well maintained building.

#### **AVAILABLE AREA**

| Total             | 24,750 sf |
|-------------------|-----------|
| Warehouse         | 15,860 sf |
| Showroom / Office | 8,890 sf  |

#### PROPERTY HIGHLIGHTS

- Tremendous exposure to over 60,000 vehicles per day
- · Finished showroom and office area with A/C
- · 20' clear warehouse ceiling height
- 5 grade level loading doors
- 640 amp, 240 volt single phase power
- Approximately 32 parking stalls
- Concrete block construction