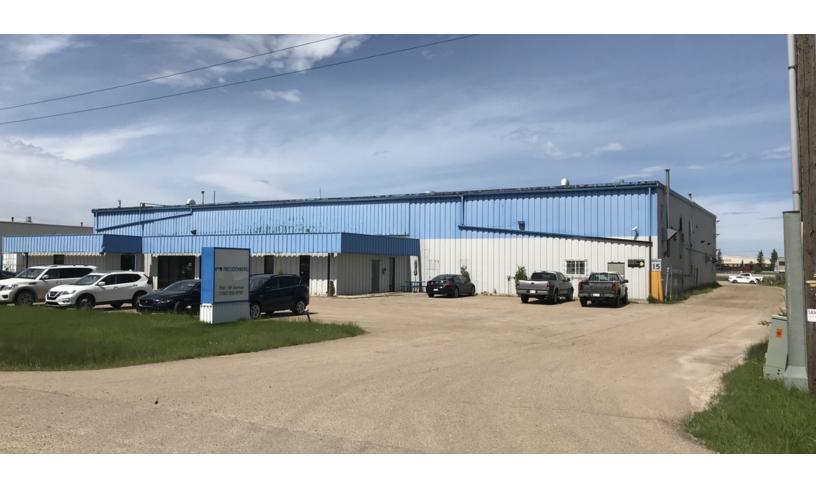

## For Sale/Lease

708 - 19 Avenue Nisku, AB T9E 7W1

## Price reduced - \$5.95 PSF

- 34,120 sf freestanding building on 2.52 acres
- Two 7.5 ton overhead cranes
- Make-up air system and heavy power
- Large yard with excellent access to Highway 19/625
- Excellent exposure
- Available immediately
- Short term tenancies available

## **Industrial Property For Sale/Lease** 708 - 19 Avenue, Nisku, AB T9E 7W1