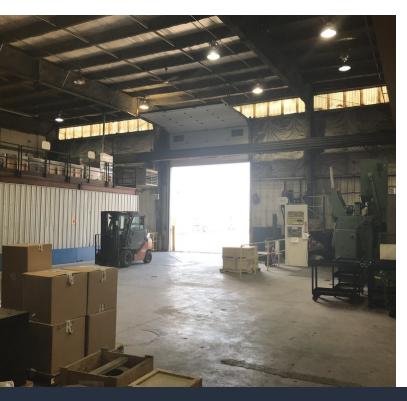

## Price reduced - \$5.95 PSF

- 34,120 sf freestanding building on 2.52 acres
- Two 7.5 ton overhead cranes
- Make-up air system and heavy power
- Large yard with excellent access to Highway 19/625
- Excellent exposure
- Available immediately
- Short term tenancies available

Two 7.5 ton overhead cranes

Grade loading

Large yard

## Offering Summary

| Sale Price      | \$4,450,000                                                                                    |
|-----------------|------------------------------------------------------------------------------------------------|
| Lease Rate      | \$5.95 psf                                                                                     |
| Building Size   | 2,920 sf (office)<br>27,200 sf (warehouse)<br>4,000 sf (storage building)<br>34,120 sf (total) |
| Site Size       | 2.52 acres                                                                                     |
| Zoning          | IND - Industrial                                                                               |
| Loading         | Grade (4)                                                                                      |
| Power           | TBD                                                                                            |
| Cranes          | 2 x 7.5 ton                                                                                    |
| Ceiling Height  | 22' - 24' clear                                                                                |
| Property Tax    | \$33,268.38 (2020 estimate)                                                                    |
| Operating Costs | \$1.31 psf (2020)<br>Property tax & insurance only                                             |