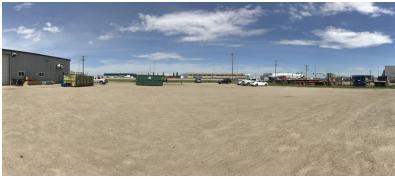

## Price reduced - \$5.95 PSF

- 34,120 sf freestanding building on 2.52 acres
- Two 7.5 ton overhead cranes
- Make-up air system and heavy power
- Large yard with excellent access to Highway 19/625
- Excellent exposure
- Available immediately
- Short term tenancies available

Two 7.5 ton overhead cranes

Grade loading

Large yard