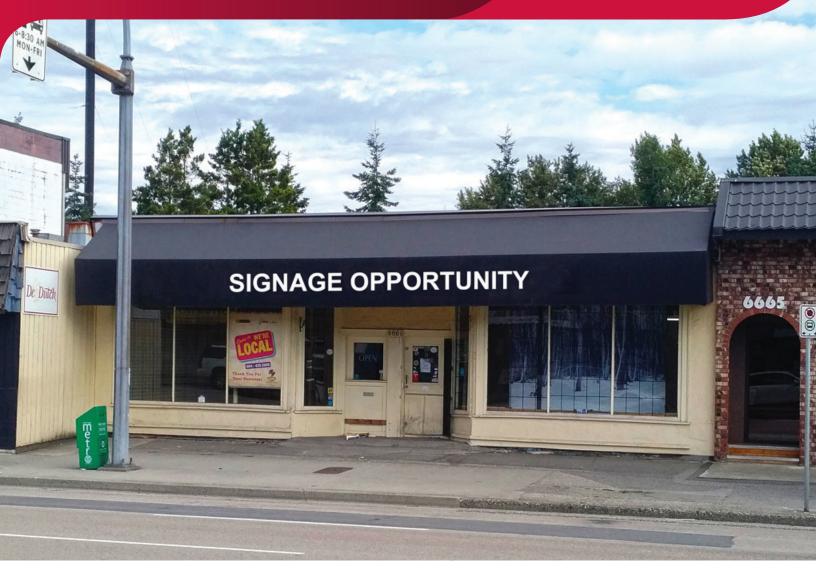

# FOR LEASE | RETAIL 6661 HASTINGS STREET BURNABY, BC

- 1,681 SF Freestanding Retail Premises
- Full Basement at Grade Available at No Charge
- Abundant On-site and Street Parking

## Opportunity

To lease a freestanding retail building with abundant parking in the rear and a storage basement.

#### Features

- Many improvements
- Located on "going to work" side of street
- Bus stop in front