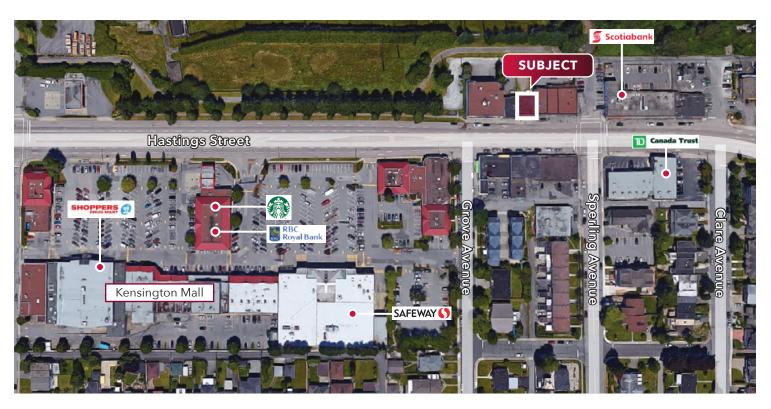

#### Location

The subject property is located on the north side of Hastings Street, between Sperling Avenue to the east and Grove Avenue to the west in North Burnaby.