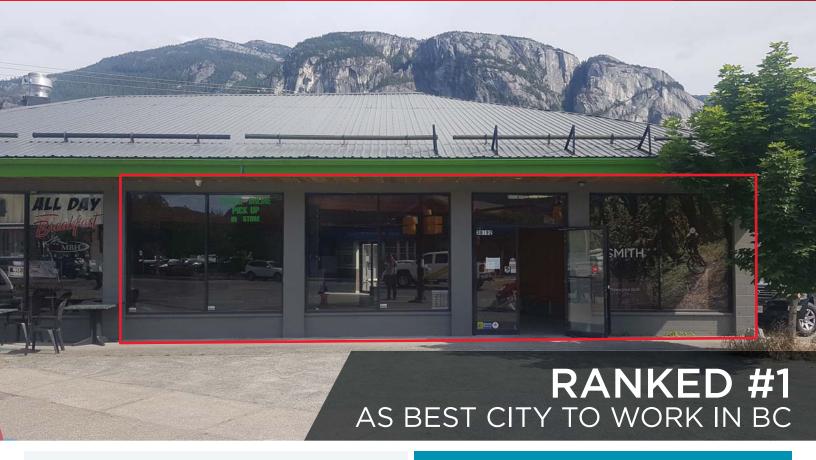

#### **38192 CLEVELAND AVENUE**

Retail Unit For Lease

2,000 sf

Net Rent

\$21.00 psf

Additional Rent (2017 est.)

\$5.43 psf

**Anticipated Monthly Gross Occupancy** 

#### **38188 CLEVELAND AVENUE**

Vacant Lot For Lease

6,042 sf

PID

011-816-571; 011-816-597

**Net Rent** 

\$2.00 psf

**Real Estate Taxes** 