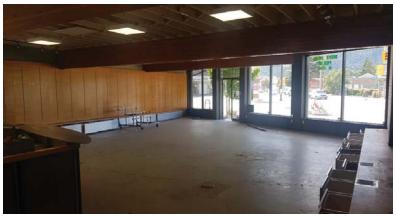

#### **38192 CLEVELAND AVENUE**

Retail Unit For Lease

2,000 sf

Net Rent

\$21.00 psf

Additional Rent (2017 est.)

\$5.43 psf

**Anticipated Monthly Gross Occupancy** 

### RETAIL VACANCY & VACANT LOT

\$5.416.37/monthly