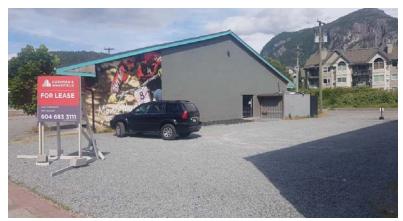

#### **38188 CLEVELAND AVENUE**

Vacant Lot For Lease

6,042 sf

PID

011-816-571; 011-816-597

**Net Rent** 

\$2.00 psf

**Real Estate Taxes** 

### RETAIL VACANCY & VACANT LOT

\$5.416.37/monthly