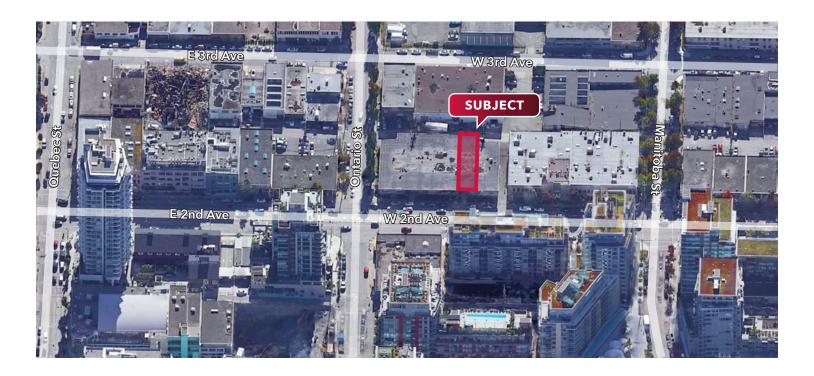

#### Location

The property is situated in the False Creek business area of Vancouver, two blocks west of Main Street just north of Broadway. This area has become very popular for light industrial and service related businesses requiring quick access to customers located along the Broadway Corridor and within the Downtown core. Public transportation as well as retail and service amenities are just a short walk from this location.

## **Site Description**

The subject property offers more than 200' of frontage on West 2nd Avenue, and 122' on Ontario Street.