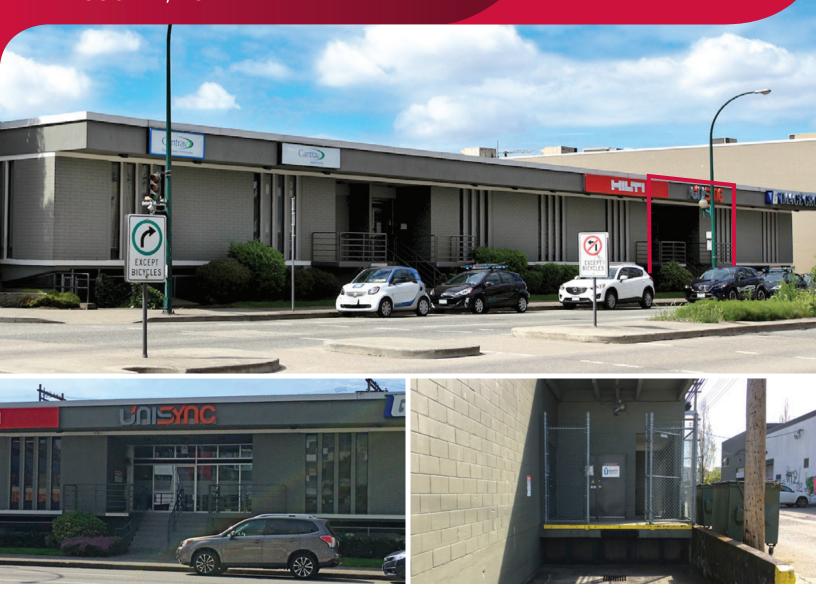

#### **Features**

- ▶ Showroom/office with exposure to West 2nd
- Air conditioned
- ► Large reception
- Server room
- Mix of both private offices and open floor plan
- Boardroom
- 1 private washrooms
- Newly improved
- Signage opportunity
- Dock loading at rear lane
- High ceilings

## **Site Description**

The subject property offers more than 200' of frontage on West 2nd Avenue, and 122' on Ontario Street.

#### **Highlights**

- ▶ 4 underground parking stalls
- ► Access to transit
- ► Recently renovated
- ► Newly improved
- ► Signage opportunity
- ▶ Dock loading