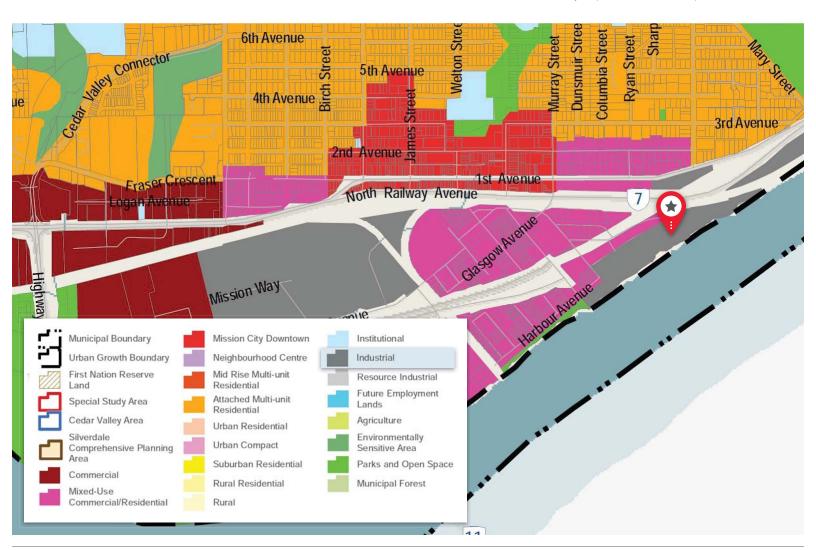

#### **ZONING - ING & ING2 - HEAVY INDUSTRIAL**

As per the Zoning Bylaw, the subject properties are zoned as ING and ING2, allowing Light and Heavy Industrial uses.