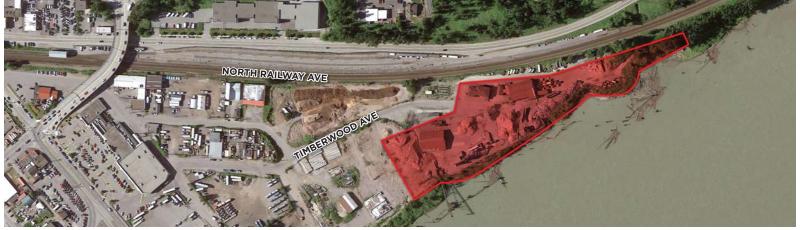

#### **OPPORTUNITY**

A unique opportunity to lease 1.0 to ±7 acres land with Heavy Industrial designation in the District of Mission. Easy to access location within close proximity to the Mission City Railway Station, Highway 7 and Highway 11.

#### LOCATION

Along with the unique benefit of Fraser River frontage, the subject properties are located very close to the significant retail and restaurant amenities of downtown Mission.