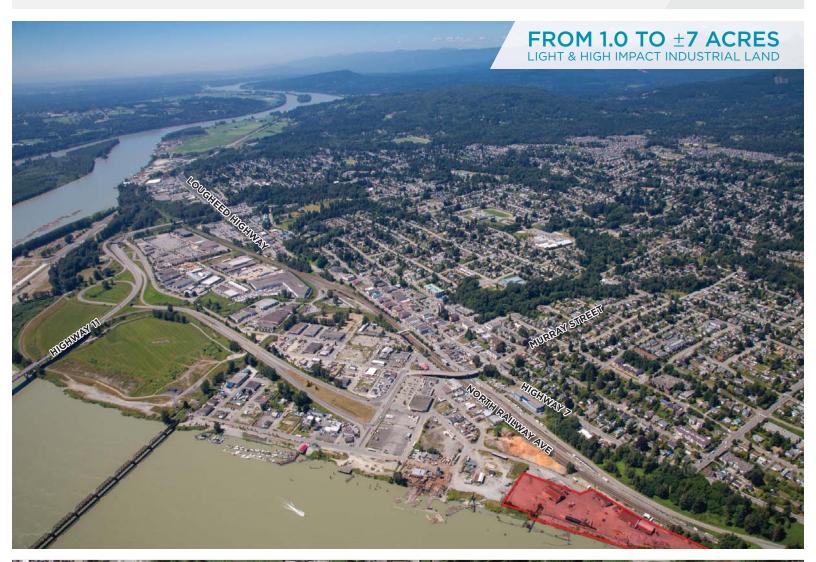

#### **OPPORTUNITY**

A unique opportunity to lease 1.0 to ±7 acres land with Heavy Industrial designation in the District of Mission. Easy to access location within close proximity to the Mission City Railway Station, Highway 7 and Highway 11.

#### LOCATION

Along with the unique benefit of Fraser River frontage, the subject properties are located very close to the significant retail and restaurant amenities of downtown Mission.