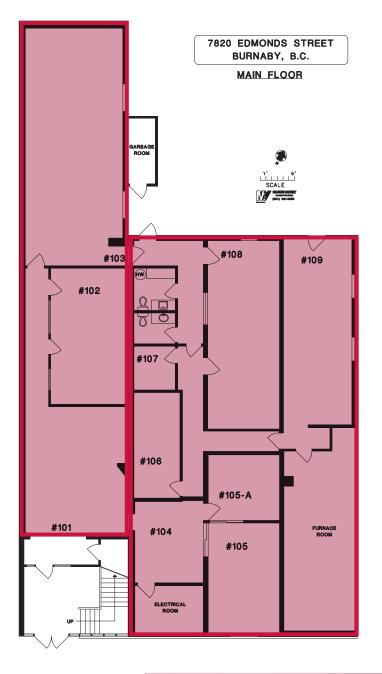

# Floor Plans

| Floor          | Units   | Туре   | Size     | Availability |
|----------------|---------|--------|----------|--------------|
| Main           | 101-105 | Office | 2,722 SF | Immediate    |
| Main           | 106-109 | Office | 1,477 SF | Immediate    |
| 2nd            | 201-206 | Office | 2,828 SF | Immediate    |
| <del>2nd</del> | 301-307 | Office | 1,853 SF | LEASED       |