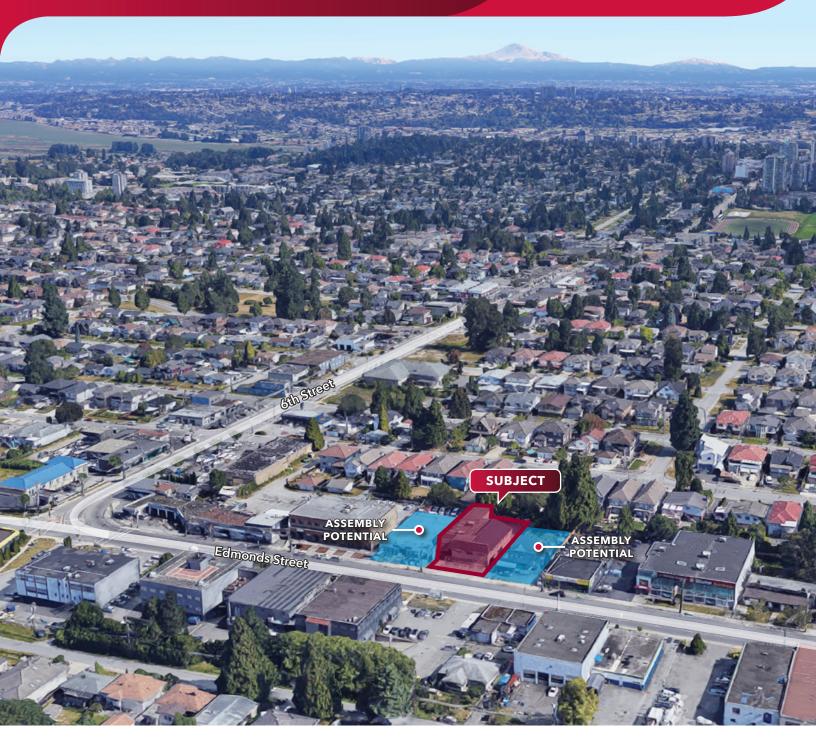

#### Location

The subject property is located on Edmonds Street. This central location offers easy access to all key business markets via the Trans-Canada Highway and can be accessed by Edmonds Station and via bus stops at the front entrance of the building. Edmonds and 6th Street continues to see increased development activity and resident inflow.

# The Opportunity

Lee & Associates is pleased to present the opportunity to acquire 7820 Edmonds Street, freestanding office/retail building in Burnaby. The 0.25 acre site offers 70 feet of frontage to Edmonds Street. This is an excellent opportunity for a buyer to occupy as an owner/user, keep the existing tenants, renovate for short-term holding income or medium-term investment, or or redevelop.

#### The Location Overview

- ► High profile central location with development potential for a mid-rise project
- ► Potential and desirable C-9 zoning
- ► Strategically located beside other land assembly options