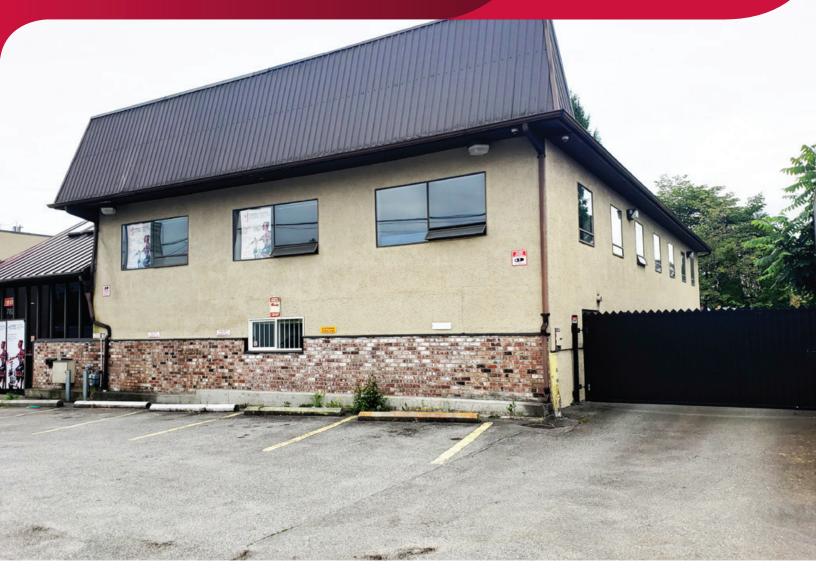

# FOR SALE OR LEASE | OFFICE 7820 EDMONDS STREET BURNABY, BC

- ▶ 9,178 SF Freestanding Office/Retail Building
- ► Located on Edmonds Street in Burnaby

# The Opportunity

Lee & Associates is pleased to present the opportunity to acquire 7820 Edmonds Street, freestanding office/retail building in Burnaby. The 0.25 acre site offers 70 feet of frontage to Edmonds Street. This is an excellent opportunity for a buyer to occupy as an owner/user, keep the existing tenants, renovate for short-term holding income or medium-term investment, or or redevelop.

#### **Features**

- ► Mixed-use demisable offices
- ► Air conditioning
- ▶ 17 parking stalls
- ► HD video security system
- ► Ample private offices
- ► Ample storage
- ► Renovated washrooms

#### The Location Overview

- ► High profile central location with development potential for a mid-rise project
- ► Potential and desirable C-9 zoning
- ► Strategically located beside other land assembly options