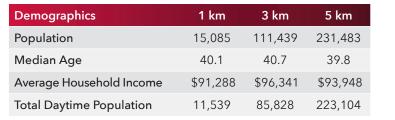

<sup>\*</sup>All measurements are approximate and subject to confirmation

\$100,000+

DOMINANT HOUSEHOLD INCOME 34% OF HOUSEHOLDS EARN OVER \$100,000 \$100,533

EDMONDS-DEER LAKE AGERAGE ANNUAL HOUSEHOLD EXPENDITURE