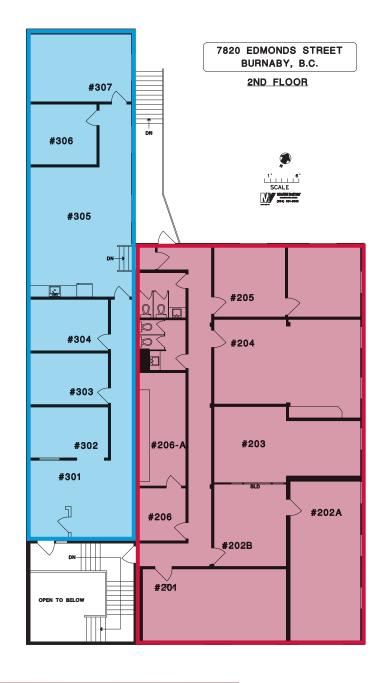

# Floor Plans

| Floor          | Units   | Туре   | Size     | Availability |
|----------------|---------|--------|----------|--------------|
| Main           | 101-105 | Office | 2,722 SF | Immediate    |
| Main           | 106-109 | Office | 1,477 SF | Immediate    |
| 2nd            | 201-206 | Office | 2,828 SF | Immediate    |
| <del>2nd</del> | 301-307 | Office | 1,853 SF | LEASED       |