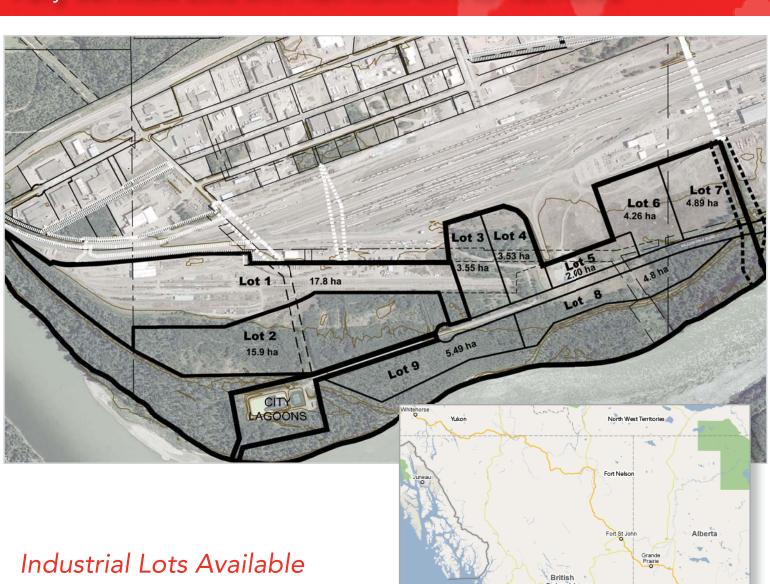

#### **LOT SIZES & PRICES**

| Lot 1 | 43.98 Acres* | \$7,455,000 |
|-------|--------------|-------------|
| Lot 2 | 39.29 Acres  | \$5,565,000 |
| Lot 3 | 8.77 Acres   | \$1,785,000 |
| Lot 4 | 8.72 Acres   | \$1,785,000 |
| Lot 5 | 4.94 Acres   | \$945,000   |
| Lot 6 | 10.53 Acres  | \$1,906,750 |
| Lot 7 | 12.08 Acres  | \$2,010,750 |
| Lot 8 | 11.86 Acres  | \$1,065,750 |
| Lot 9 | 13.57 Acres  | \$1,100,000 |
|       |              |             |

\*Includes a 26,617 sf building with a 10 tonne crane, access from Industrial Road and Wilow Cale Road.

Personal Real Estate Corporation 604.608.5967 bill.randall@ca.cushwake.com