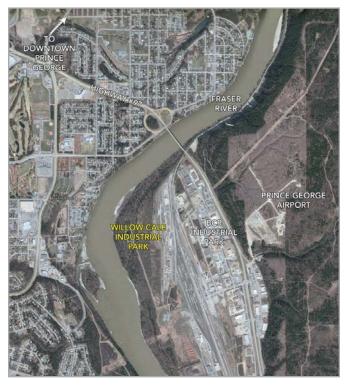

#### **LOCATION**

The subject properties are located in Willow Cale Industrial Park which is adjacent to BCR Industrial Park. This well established industrial area is only minutes to downtown Prince George and the Prince George Airport. The area is home to companies such as Peterbilt, Freightliner, Wajax, Williams Machinery, Fountain Tire, Kinecor, Brandt Tractor, Finning and Canadian Forest Products Ltd.