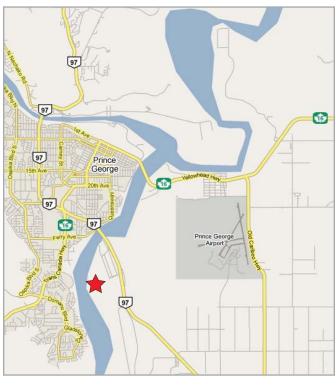

#### **LOCATION**

The subject properties are located in Willow Cale Industrial Park which is adjacent to BCR Industrial Park. This well established industrial area is only minutes to downtown Prince George and the Prince George Airport. The area is home to companies such as Peterbilt, Freightliner, Wajax, Williams Machinery, Fountain Tire, Kinecor, Brandt Tractor, Finning and Canadian Forest Products Ltd.

Prince George is a bustling city of over 72,000 people (and 250,000 people within the trading area) situated at the crossroads of Highway 97 and Highway 16 (east-west). As a major city of the Pacific Rim, Prince George is firmly tied to the global market. The National Post newspaper recently named Prince George in a list of Top 10 cities on the cusp of a boom. Residential and commercial construction has taken off and Prince George is now seeing billions of dollars of new investment pouring into the community and region. Three major pipeline projects have been proposed for the area, with a value over \$5 billion and the creation of 5,000 jobs. Two new mines have opened near Prince George, injecting nearly \$400 million into the area's economy. Prince George is quickly becoming a centre for goods and services for the mining industry.