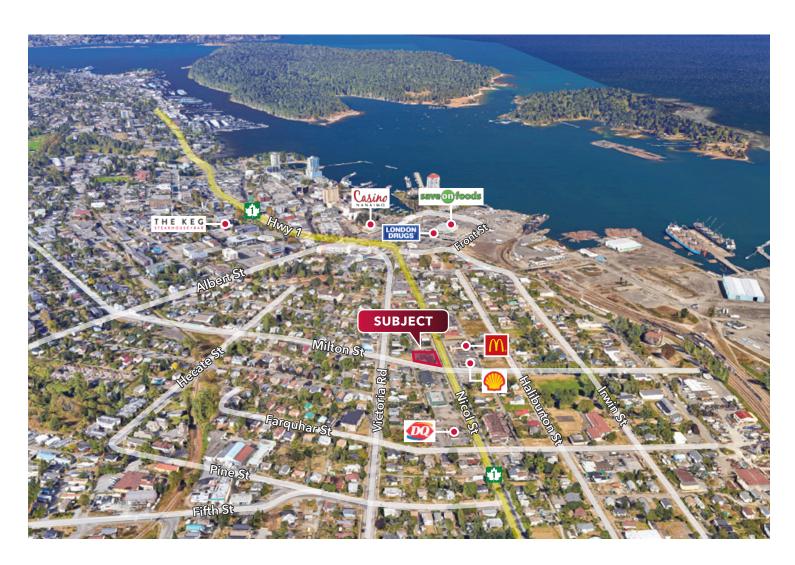

### Location

The property is situated on the northwest corner of Nicol Street (Highway 1) and Milton Street, 750 metres from Downtown Nanaimo. Neighbouring tenants include Shell and McDonald's. Nicol Street is the primary transportation corridor through the south end of Nanaimo, moving significant traffic volume.

### **Traffic Count**

55,390 VPD estimated (City of Nanaimo)