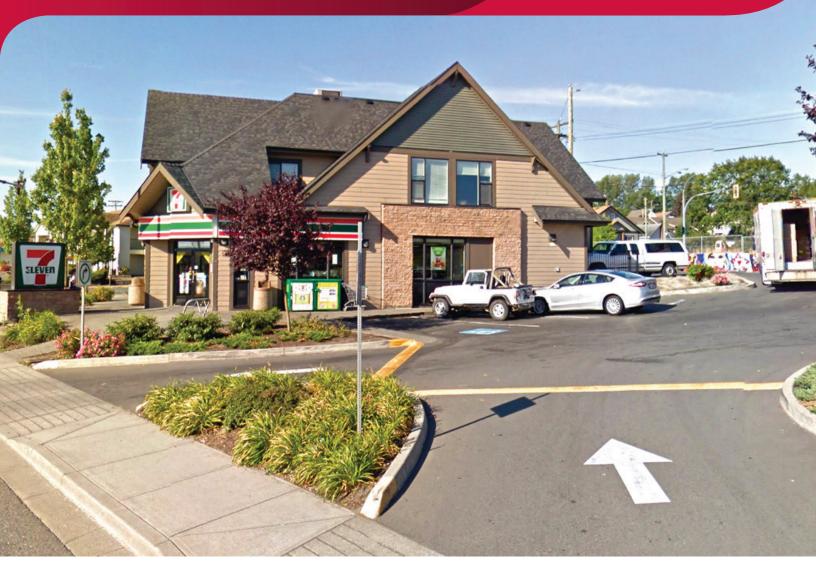

# FOR SUBLEASE | RETAIL 190 NICOL STREET NANAIMO, BC

- ▶ 2,400 SF
- ► High Exposure Corner Location Along Highway 1

### Location

The property is situated on the northwest corner of Nicol Street (Highway 1) and Milton Street, 750 metres from Downtown Nanaimo. Neighbouring tenants include Shell and McDonald's. Nicol Street is the primary transportation corridor through the south end of Nanaimo, moving significant traffic volume.

# **Highlights**

- ► High exposure corner location
- ► Signage opportunity
- ▶ 9 surface parking stalls
- Access from both Nicol Street (Highway 1) and Milton Street