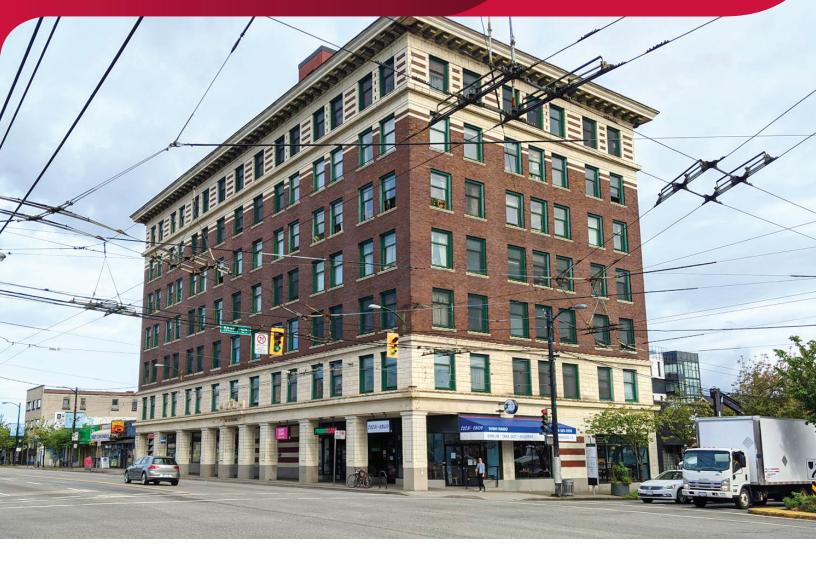

# FOR LEASE | RETAIL 177 EAST BROADWAY VANCOUVER, BC

- ▶ 1,510 SF on Ground Floor
- ► High Vehicular and Pedistrian Traffic

## Location

Located on the north-west corner of Broadway and Main Streets with a future rapid transit station to be located immediately across the street. Major transit intersection with frequent bus service to the Stadium and Commercial Drive Skytrain stations. High profile Mount Pleasant location.