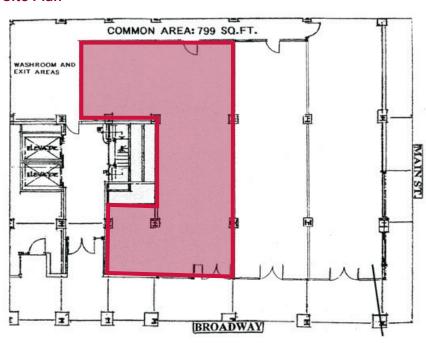

y - East Broadway

4,087 Pedestrians Per Day - East Broadway 3,204 Pedestrians Per Day - Main Street

3 Bus - 8 min 99 B-Line - 5 min

9 Bus - 13 min

Sources: Kalibrate, City of Vancouver, Translink



# FOR LEASE | RETAIL 177 EAST BROADWAY VANCOUVER, BC



#### **Features**

- ► High Main and Broadway vehicular traffic counts
- ► Broadway, Main Street and Broadway Rapid bus stops adjacent to the unit
- ► Kitchenette in the premises

# **Available Space**

1,510 SF

## **Lease Rate**

Contact listing agents

## Additional Rent Est. (2021)

\$19.68 PSF

Additional Rent includes the cost of property tax, insurance, management fee and operating and common area costs. The tenant is directly responsible for the cost of utilities, garbage and GST.

## **Availability**

Immediate

## Site Plan







### Don Mussenden

Personal Real Estate Corporation
D 604.630.3373 C 604.724.0700
don.mussenden@lee-associates.com

#### Andrea Fletcher

D 604.630.3398 C 604.763.2188 andrea.fletcher@lee-associates.com

Disclaimer: Although the information contained within is from sources believed to be reliable, no warranty or representation is made as to its accuracy being subject to errors, omissions, conditions, prior lease, withdrawal or other changes without notice and same should not be relied upon without independent verification. 0127 © 2021 Lee & Associates Commercial Real Estate (BC) Ltd. All Rights Reserved.