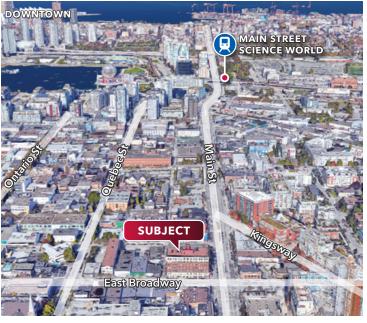

## Location

Located on the north-west corner of Broadway and Main Streets with a future rapid transit station to be located immediately across the street. Major transit intersection with frequent bus service to the Stadium and Commercial Drive Skytrain stations. High profile Mount Pleasant location.