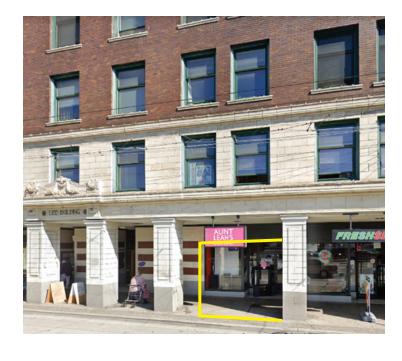

# FOR LEASE | RETAIL 177 EAST BROADWAY VANCOUVER, BC

- ▶ 1,510 SF on Ground Floor
- ► High Vehicular and Pedistrian Traffic

#### **Features**

- ► High Main and Broadway vehicular traffic counts
- ► Broadway, Main Street and Broadway Rapid bus stops adjacent to the unit
- ► Kitchenette in the premises