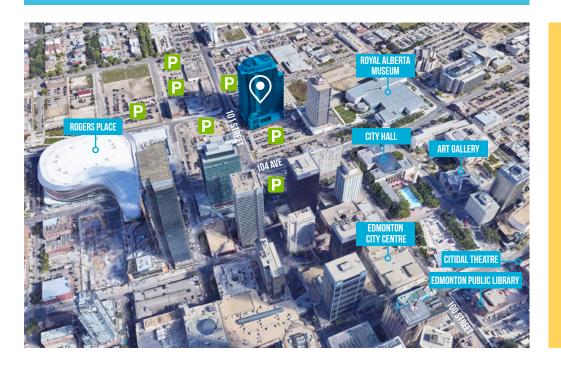

#### **PUBLIC TRANSIT**

Direct access to ETS Transit Hub and close proximity to both Churchill and MacEwan LRT stations.

**HOTELS AND RESTAURANTS** Enjoy a glass of wine and fire roasted pizza at Buco Pizzeria + Vino Bar in our lobby. Several other hotels and restaurants are a short walk away.

#### **SHOPPING**

Close proximity to several Edmonton retail centers, including the shops on 104th and Edmonton City Centre.

#### **ENTERTAINMENT**

Walking distance to Edmonton's Arts/Entertainment District, the new Royal Alberta Museum, ICE District and Rogers Place.