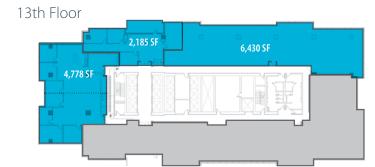

#### Available

| 8th Floor  | 9,050 sf                    |
|------------|-----------------------------|
| 13th Floor | 2,185 sf                    |
| 13th Floor | 4,778 sf (Demising Options) |
| 13th Floor | 6,430 sf                    |
| 14th Floor | 3,642 sf                    |
| 15th Floor | 19,865 sf CONTIGUOUS        |
| 16th Floor | 24,865 sf44,730 SF          |