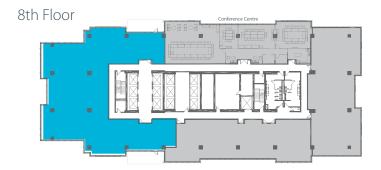

#### Available

| 8th Floor  | 9,050 sf                    |
|------------|-----------------------------|
| 13th Floor | 2,185 sf                    |
| 13th Floor | 4,778 sf (Demising Options) |
| 13th Floor | 6,430 sf                    |
| 14th Floor | 3,642 sf                    |
| 15th Floor | 19,865 sf CONTIGUOUS        |
| 16th Floor | 24,865 sf44,730 SF          |