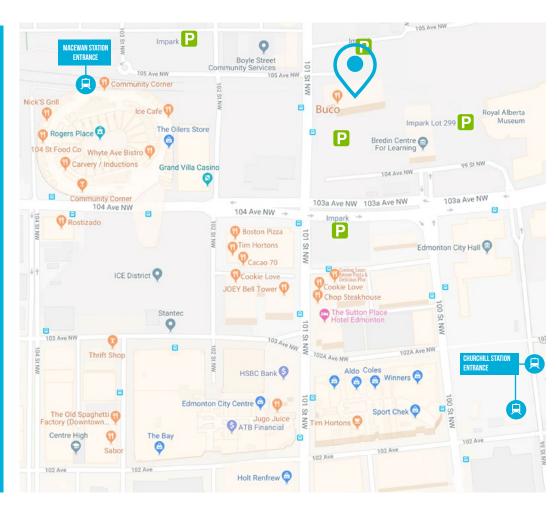

#### **PUBLIC TRANSIT**

Direct access to ETS Transit Hub and close proximity to both Churchill and MacEwan LRT stations.

**HOTELS AND RESTAURANTS** Enjoy a glass of wine and fire roasted pizza at Buco Pizzeria + Vino Bar in our lobby. Several other hotels and restaurants are a short walk away.

#### **SHOPPING**

Close proximity to several Edmonton retail centers, including the shops on 104th and Edmonton City Centre.

#### **ENTERTAINMENT**

Walking distance to Edmonton's Arts/Entertainment District, the new Royal Alberta Museum, ICE District and Rogers Place.