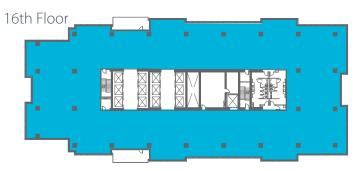

#### Available

| 8th Floor  | 9,050 sf                    |
|------------|-----------------------------|
| 13th Floor | 2,185 sf                    |
| 13th Floor | 4,778 sf (Demising Options) |
| 13th Floor | 6,430 sf                    |
| 14th Floor | 3,642 sf                    |
| 15th Floor | 19,865 sf CONTIGUOUS        |
| 16th Floor | 24,865 sf44,730 SF          |