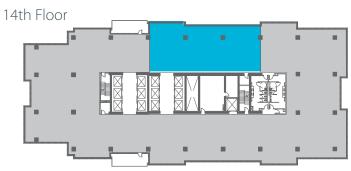

#### Available

| 8th Floor  | 9,050 sf                    |
|------------|-----------------------------|
| 13th Floor | 2,185 sf                    |
| 13th Floor | 4,778 sf (Demising Options) |
| 13th Floor | 6,430 sf                    |
| 14th Floor | 3,642 sf                    |
| 15th Floor | 19,865 sf CONTIGUOUS        |
| 16th Floor | 24,865 sf44,730 SF          |