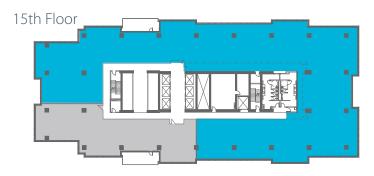

#### Available

| 8th Floor  | 9,050 sf                    |
|------------|-----------------------------|
| 13th Floor | 2,185 sf                    |
| 13th Floor | 4,778 sf (Demising Options) |
| 13th Floor | 6,430 sf                    |
| 14th Floor | 3,642 sf                    |
| 15th Floor | 19,865 sf CONTIGUOUS        |
| 16th Floor | 24,865 sf44,730 SF          |