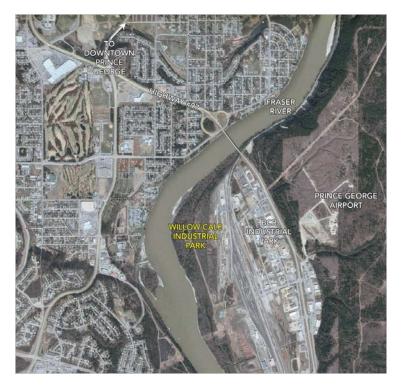

#### **LOCATION**

The subject properties are located in Willow Cale Industrial Park which is adjacent to BCR Industrial Park. This well established industrial area is only minutes to downtown Prince George and the Prince George Airport. The area is home to companies such as Peterbilt, Freightliner, Wajax, Williams Machinery, Fountain Tire, Kinecor, Brandt Tractor, Finning and Canadian Forest Products Ltd.