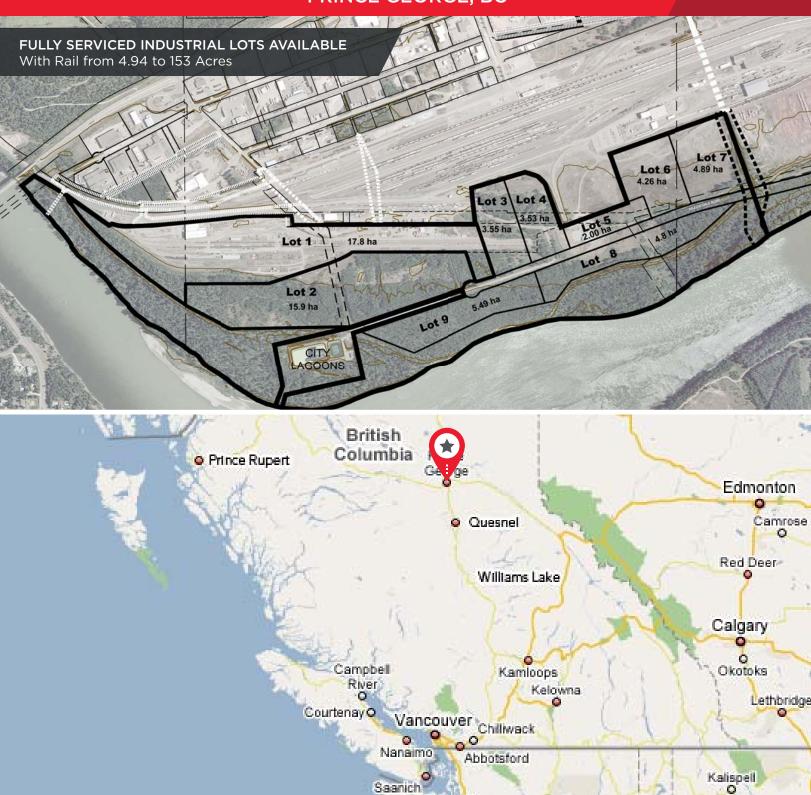

### **FEATURES**

- Lots are level
- · Rail service available to most lots
- Good road access
- · Excellent soils with gravel and mixed aggregate base
- Fully serviced

### **LOT SIZES & PRICES**

| Lot 1 | 43.98 Acres | \$5,575,000 |
|-------|-------------|-------------|
| Lot 2 | 39.29 Acres | \$945,000   |
| Lot 3 | 8.77 Acres  | \$1,130,000 |
| Lot 4 | 8.72 Acres  | \$1,125,000 |
| Lot 5 | 4.94 Acres  | \$580,000   |
| Lot 6 | 10.53 Acres | \$1,525,365 |
| Lot 7 | 12.08 Acres | \$1,610,600 |
| Lot 8 | 11.86 Acres | \$738,150   |
| Lot 9 | 13.57 Acres | \$803,250   |