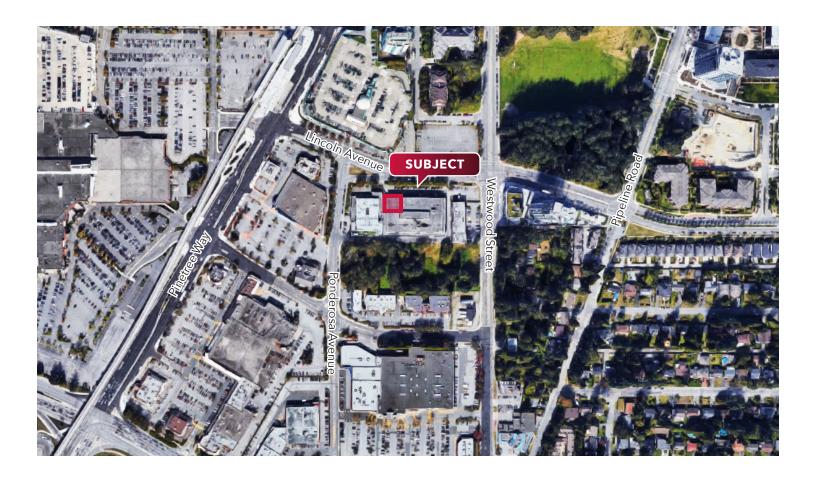

### Location

The subject property is located at the corner of Ponderosa Street and Lincoln Avenue. This central location offers easy access to all key business markets via Lougheed highway and Highway 7 and is walking distance to Lincoln SkyTrain station and Coquitlam Centre.