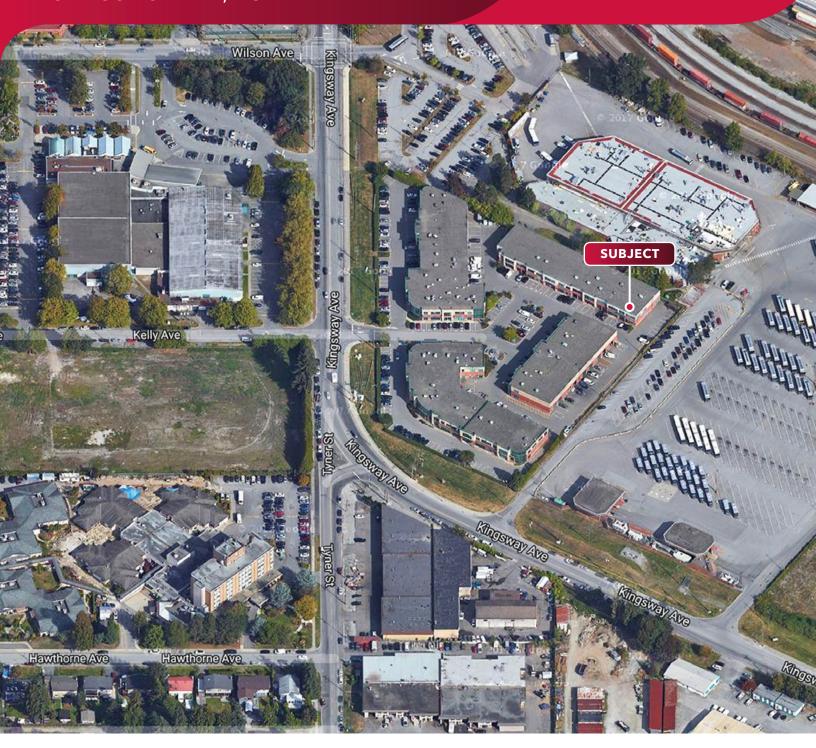

#### Location

Kingsway Corporate Centre is located on a high visibility corner of Kingsway Avenue across from the Port Coquitlam Recreation Complex. This location is within walking distance to all of the amenties of Downtown Port Coquitlam and offers easy access to the Lougheed Highway and Mary Hill ByPass.