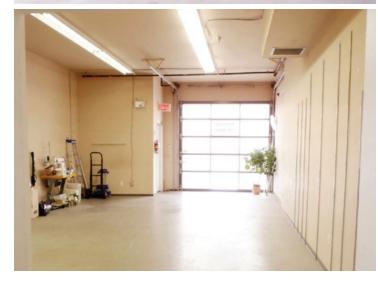

#### **Highlights**

- ► High profile corporate presence
- ► Concrete tilt-up construction
- ► Storage warehouse and office areas
- ► Grade loading
- ► Complete exterior repaint September 2020

#### **Features**

- ► Seperate HVAC systems on main and second floor
- ► Fully sprinklered
- ► Alarm system
- ► One (1) washroom on each floor
- ► Three (3) parking stalls plus loading area, plus visitor parking available
- ► 10′ x 10′ bay door
- ▶ 200A 3 phase power

# **Available Space**

| Total                             | 3,251 SF |
|-----------------------------------|----------|
| Second floor ffice                | 1,626 SF |
| Ground floor warehouse and office | 1,625 SF |