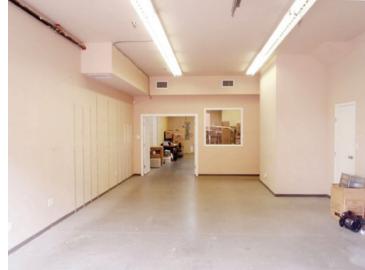

#### **Highlights**

- ► High profile corporate presence
- ► Concrete tilt-up construction
- ► Storage warehouse and office areas
- ► Grade loading
- ► Complete exterior repaint September 2020

#### **Features**

- ► Seperate HVAC systems on main and second floor
- ► Fully sprinklered
- ► Alarm system
- ► One (1) washroom on each floor
- ► Three (3) parking stalls plus loading area, plus visitor parking available
- ► 10′ x 10′ bay door
- ▶ 200A 3 phase power

# **Available Space**

| Total                             | 3,251 SF |
|-----------------------------------|----------|
| Second floor ffice                | 1,626 SF |
| Ground floor warehouse and office | 1,625 SF |