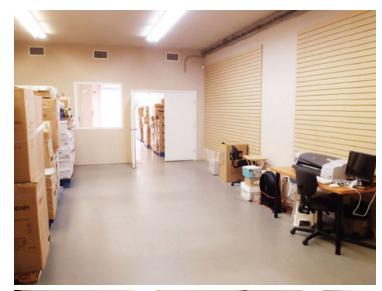

#### **Highlights**

- ► High profile corporate presence
- ► Concrete tilt-up construction
- ► Storage warehouse and office areas
- ► Grade loading
- ► Complete exterior repaint September 2020

#### **Features**

- ► Seperate HVAC systems on main and second floor
- ► Fully sprinklered
- ► Alarm system
- ► One (1) washroom on each floor
- ► Three (3) parking stalls plus loading area, plus visitor parking available
- ► 10′ x 10′ bay door
- ▶ 200A 3 phase power

# **Available Space**

| Total                             | 3,251 SF |
|-----------------------------------|----------|
| Second floor ffice                | 1,626 SF |
| Ground floor warehouse and office | 1,625 SF |