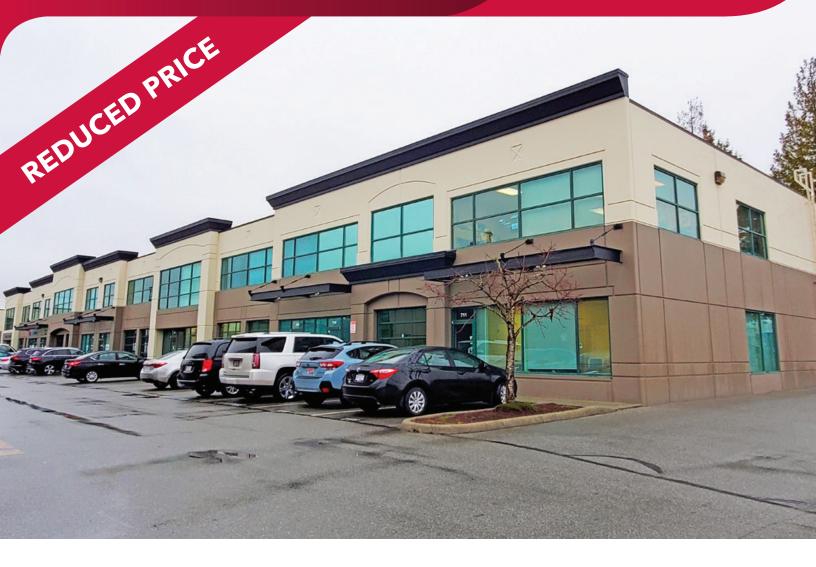

# FOR SALE | INDUSTRIAL/OFFICE UNIT 709 - 2071 KINGSWAY AVENUE PORT COQUITLAM, BC

- ▶ High Profile 3,251 SF Office/Warehouse Unit
- **▶ Kingsway Corporate Centre**
- **▶** Investment Opportunity

#### Location

Kingsway Corporate Centre is located on a high visibility corner of Kingsway Avenue across from the Port Coquitlam Recreation Complex. This location is within walking distance to all of the amenties of Downtown Port Coquitlam and offers easy access to the Lougheed Highway and Mary Hill ByPass.

#### **Highlights**

- ► High profile corporate presence
- ► Concrete tilt-up construction
- ► Storage warehouse and office areas
- ► Grade loading
- ► Complete exterior repaint September 2020