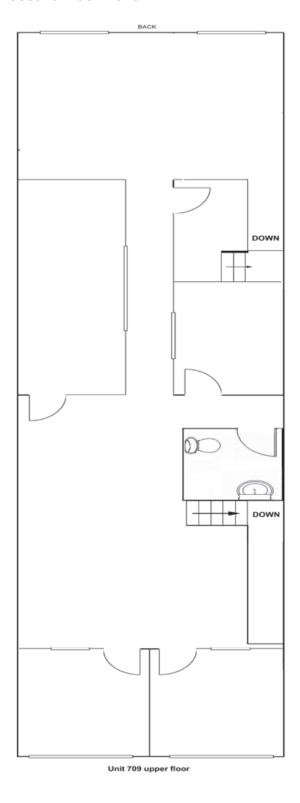

oading area, plus visitor parking available
- ► 10′ x 10′ bay door
- ▶ 200A 3 phase power

# **Tenancy Information**

Ground floor leased until March 31st, 2023 Second floor is leased until November 30th, 2024 \*Each tenant has two 5 year renewal options

## **Asking Price**

\$1,300,000.00

#### **Rental Income**

\$3,251.00 per month or \$39,012.00 per annum NNN

### Strata Fees (2020)

\$300.75 per month

# Property Taxes (2020)

\$9,119.17

## Additional Rent (Cam & Property Taxes) Est. 2020

\$4.36 PSF per annum

# **Available Space**

| Total                             | 3,251 SF |
|-----------------------------------|----------|
| Second floor ffice                | 1,626 SF |
| Ground floor warehouse and office | 1,625 SF |

### **Main Floor Plans**



### **Second Floor Plans**



f 🔰 in

# FOR SALE | INDUSTRIAL/OFFICE UNIT 709 - 2071 KINGSWAY AVENUE PORT COQUITLAM, BC





#### Steve Caldwell

Personal Real Estate Corporation D 604.895.2224 C 604.809.3122 steve.caldwell@lee-associates.com

#### Ryan Barichello

D 604.630.3371 C 604.889.4146 ryan.barichello@lee-associates.com

Disclaimer: Although the information contained within is from sources believed to be reliable, no warranty or representation is made as to its accuracy being subject to errors, omissions, conditions, prior lease, withdrawal or other changes without notice and same should not be relied upon without independent verification. 0208 © 2021 Lee & Associates Commercial Real Estate (BC) Ltd. All Rights Reserved.