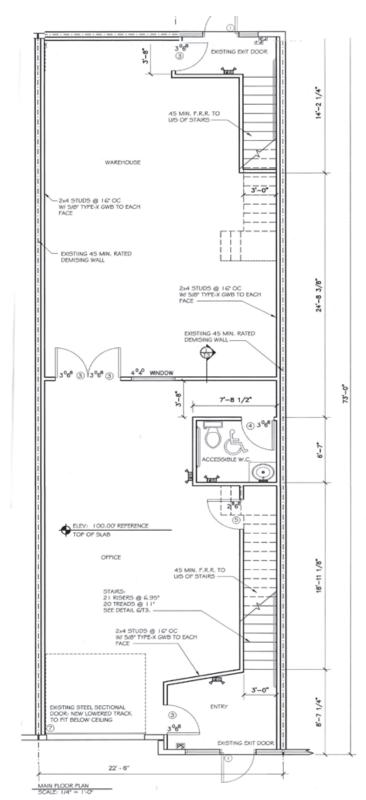

hree (3) parking stalls plus loading area, plus visitor parking available
- ► 10′ x 10′ bay door
- ▶ 200A 3 phase power

# **Tenancy Information**

Ground floor leased until March 31st, 2023 Second floor is leased until November 30th, 2024 \*Each tenant has two 5 year renewal options

## **Asking Price**

\$1,300,000.00

#### **Rental Income**

\$3,251.00 per month or \$39,012.00 per annum NNN

### Strata Fees (2020)

\$300.75 per month

# Property Taxes (2020)

\$9,119.17

## Additional Rent (Cam & Property Taxes) Est. 2020

\$4.36 PSF per annum

# **Available Space**

| Total                             | 3,251 SF |
|-----------------------------------|----------|
| Second floor ffice                | 1,626 SF |
| Ground floor warehouse and office | 1,625 SF |

### **Main Floor Plans**



### **Second Floor Plans**



f 🔰 in

# FOR SALE | INDUSTRIAL/OFFICE UNIT 709 - 2071 KINGSWAY AVENUE PORT COQUITLAM, BC





#### Steve Caldwell

Personal Real Estate Corporation D 604.895.2224 C 604.809.3122 steve.caldwell@lee-associates.com

#### Ryan Barichello

D 604.630.3371 C 604.889.4146 ryan.barichello@lee-associates.com

Disclaimer: Although the information contained within is from sources believed to be reliable, no warranty or representation is made as to its accuracy being subject to errors, omissions, conditions, prior lease, withdrawal or other changes without notice and same should not be relied upon without independent verification. 0208 © 2021 Lee & Associates Commercial Real Estate (BC) Ltd. All Rights Reserved.