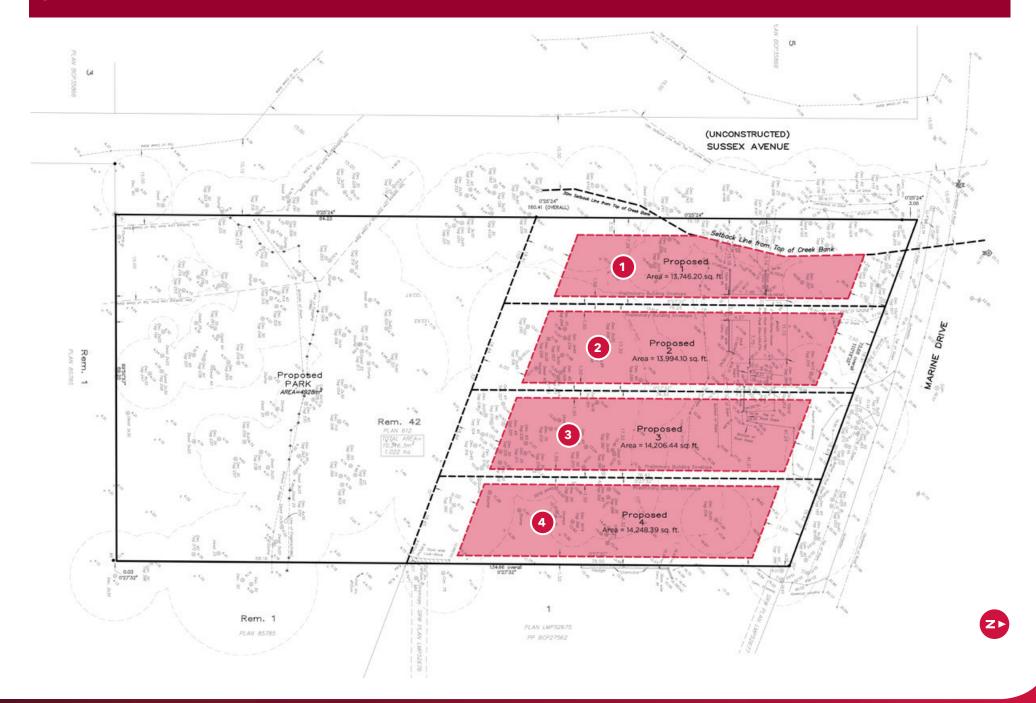

### SALIENT FACTS

| SALIENT FACTS              |                                                                                                                                                                                                                                                              |
|----------------------------|--------------------------------------------------------------------------------------------------------------------------------------------------------------------------------------------------------------------------------------------------------------|
| Civic Address              | 4420 Marine Drive, Burnaby, BC (Lots 1, 2, 3 and 4 to be subdivided and fully serviced)                                                                                                                                                                      |
| Location                   | Situated on the south side of Marine Drive at Sussex Avenue in the south slope area of Burnaby, BC. The site has convenient access to Marine Way and Boundary Road. It is close to shopping on Marine Way and Metrotown, as well as many schools and parks.  |
| Development<br>Opportunity | Four (4) large lots backing onto park space. These lots are ideal for walk-out basements. Lots will be subdivided and fully serviced prior to closing.                                                                                                       |
| Zoning                     | R-2 (Residential Zoning)                                                                                                                                                                                                                                     |
| Approximate<br>Site Area   | Lot $1 - 1,277.06 \text{ m}^2$ , $13,746.20 \text{ sq. ft.}$<br>Lot $2 - 1,300.09 \text{ m}^2$ , $13,994.10 \text{ sq. ft.}$<br>Lot $3 - 1,319.82 \text{ m}^2$ , $14,206.44 \text{ sq. ft.}$<br>Lot $4 - 1,323.71 \text{ m}^2$ , $14,248.39 \text{ sq. ft.}$ |
| Price                      | Contact Broker                                                                                                                                                                                                                                               |

### **SITE PLAN**