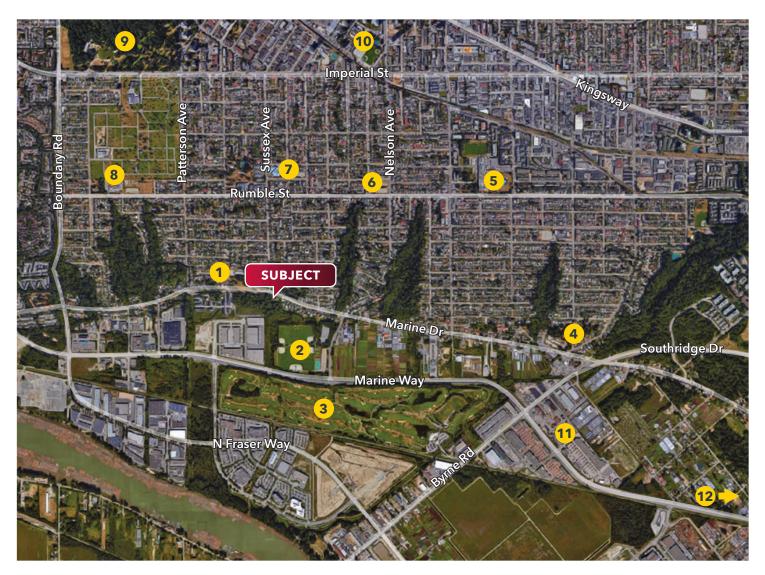

## FOR SALE

4420 MARINE DRIVE, BURNABY, BC

| Legend |                         |  |
|--------|-------------------------|--|
| 1      | Riverway West School    |  |
| 2      | Riverway Sports Complex |  |
| 3      | Riverway Golf Club      |  |
| 4      | Glennwood Elementary    |  |
| 5      | Burnaby South Secondary |  |
| 6      | Wilson Elementary       |  |
| 7      | South Slope Elementary  |  |
| 8      | Suncrest Elementary     |  |
| 9      | Central Park            |  |
| 10     | Metrotown               |  |
| 11     | Marine Way Market       |  |
| 12     | Queensborough Bridge    |  |