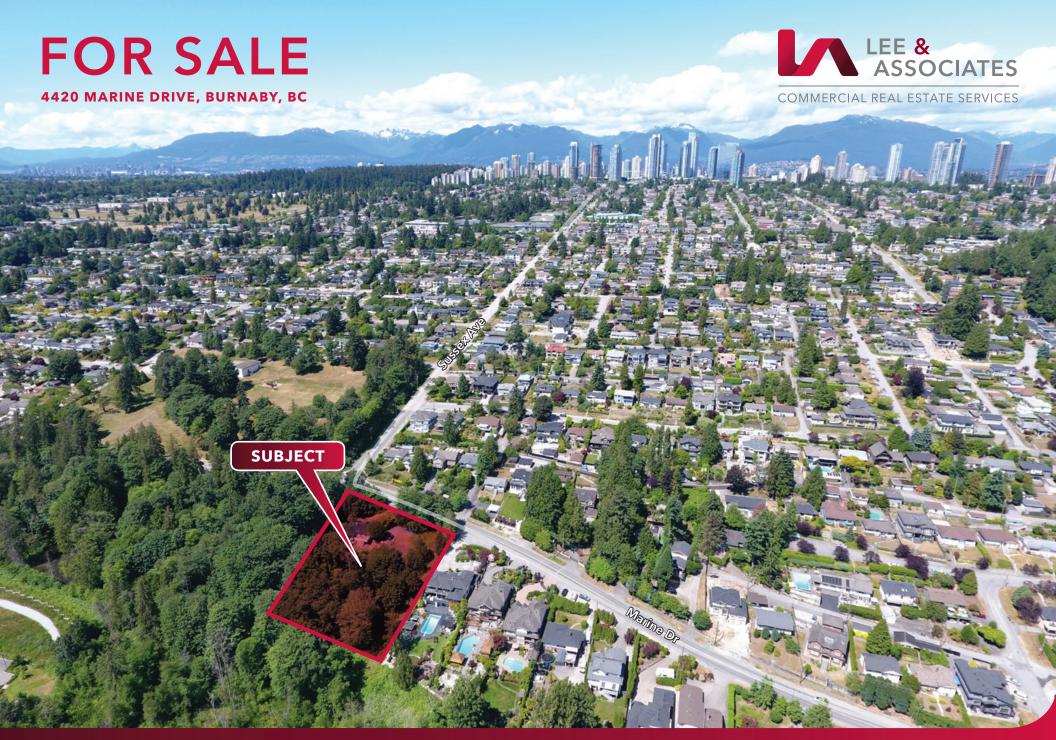

# FOR SALE 4420 MARINE DRIVE, BURNABY, BC

### SALIENT FACTS

| SALIENT FACTS              |                                                                                                                                                                                                                                                              |
|----------------------------|--------------------------------------------------------------------------------------------------------------------------------------------------------------------------------------------------------------------------------------------------------------|
| Civic Address              | 4420 Marine Drive, Burnaby, BC (Lots 1, 2, 3 and 4 to be subdivided and fully serviced)                                                                                                                                                                      |
| Location                   | Situated on the south side of Marine Drive at Sussex Avenue in the south slope area of Burnaby, BC. The site has convenient access to Marine Way and Boundary Road. It is close to shopping on Marine Way and Metrotown, as well as many schools and parks.  |
| Development<br>Opportunity | Four (4) large lots backing onto park space. These lots are ideal for walk-out basements. Lots will be subdivided and fully serviced prior to closing.                                                                                                       |
| Zoning                     | R-2 (Residential Zoning)                                                                                                                                                                                                                                     |
| Approximate<br>Site Area   | Lot $1 - 1,277.06 \text{ m}^2$ , $13,746.20 \text{ sq. ft.}$<br>Lot $2 - 1,300.09 \text{ m}^2$ , $13,994.10 \text{ sq. ft.}$<br>Lot $3 - 1,319.82 \text{ m}^2$ , $14,206.44 \text{ sq. ft.}$<br>Lot $4 - 1,323.71 \text{ m}^2$ , $14,248.39 \text{ sq. ft.}$ |
| Price                      | Contact Broker                                                                                                                                                                                                                                               |