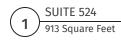

#### **AVAILABLE SPACES**

| SUITE     | TENANT    | SIZE (SF)        | LEASE TYPE | LEASE RATE    |
|-----------|-----------|------------------|------------|---------------|
| Suite 120 | Available | 1,862 SF         | + Electric | \$16.00 SF/yr |
| Suite 340 | Available | 3,390 - 4,617 SF | + Electric | \$16.00 SF/yr |
| Suite 360 | Available | 1,631 - 4,617 SF | + Electric | \$16.00 SF/yr |
| Suite 430 | Available | 2,122 SF         | + Electric | \$16.00 SF/yr |
| Suite 520 | Available | 1,499 SF         | + Electric | \$16.00 SF/yr |
| Suite 524 | Available | 913 SF           | + Electric | \$17.00 SF/yr |
| Suite 555 | Available | 1,020 SF         | + Electric | \$17.00 SF/yr |
| Suite 600 | Available | 2,967 SF         | + Electric | \$16.00 SF/yr |
| Suite 630 | Available | 1,070 SF         | + Electric | \$17.00 SF/yr |
| Suite 660 | Available | 339 SF           | + Electric | \$22.00 SF/yr |