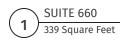

#### **AVAILABLE SPACES**

| SUITE     | TENANT    | SIZE (SF)        | LEASE TYPE | LEASE RATE    |
|-----------|-----------|------------------|------------|---------------|
| Suite 120 | Available | 1,862 SF         | + Electric | \$16.00 SF/yr |
| Suite 340 | Available | 3,390 - 4,617 SF | + Electric | \$16.00 SF/yr |
| Suite 360 | Available | 1,631 - 4,617 SF | + Electric | \$16.00 SF/yr |
| Suite 430 | Available | 2,122 SF         | + Electric | \$16.00 SF/yr |
| Suite 520 | Available | 1,499 SF         | + Electric | \$16.00 SF/yr |
| Suite 524 | Available | 913 SF           | + Electric | \$17.00 SF/yr |
| Suite 555 | Available | 1,020 SF         | + Electric | \$17.00 SF/yr |
| Suite 600 | Available | 2,967 SF         | + Electric | \$16.00 SF/yr |
| Suite 630 | Available | 1,070 SF         | + Electric | \$17.00 SF/yr |
| Suite 660 | Available | 339 SF           | + Electric | \$22.00 SF/yr |