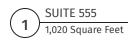

#### **AVAILABLE SPACES**

| SUITE     | TENANT    | SIZE (SF)        | LEASE TYPE | LEASE RATE    |
|-----------|-----------|------------------|------------|---------------|
| Suite 120 | Available | 1,862 SF         | + Electric | \$16.00 SF/yr |
| Suite 340 | Available | 3,390 - 4,617 SF | + Electric | \$16.00 SF/yr |
| Suite 360 | Available | 1,631 - 4,617 SF | + Electric | \$16.00 SF/yr |
| Suite 430 | Available | 2,122 SF         | + Electric | \$16.00 SF/yr |
| Suite 520 | Available | 1,499 SF         | + Electric | \$16.00 SF/yr |
| Suite 524 | Available | 913 SF           | + Electric | \$17.00 SF/yr |
| Suite 555 | Available | 1,020 SF         | + Electric | \$17.00 SF/yr |
| Suite 600 | Available | 2,967 SF         | + Electric | \$16.00 SF/yr |
| Suite 630 | Available | 1,070 SF         | + Electric | \$17.00 SF/yr |
| Suite 660 | Available | 339 SF           | + Electric | \$22.00 SF/yr |