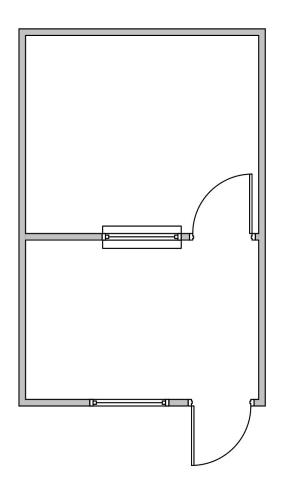

#### **AVAILABLE SPACES**

| SUITE     | TENANT    | SIZE (SF)        | LEASE TYPE | LEASE RATE    |
|-----------|-----------|------------------|------------|---------------|
| Suite 120 | Available | 1,862 SF         | + Electric | \$16.00 SF/yr |
| Suite 340 | Available | 3,390 - 4,617 SF | + Electric | \$16.00 SF/yr |
| Suite 360 | Available | 1,631 - 4,617 SF | + Electric | \$16.00 SF/yr |
| Suite 430 | Available | 2,122 SF         | + Electric | \$16.00 SF/yr |
| Suite 520 | Available | 1,499 SF         | + Electric | \$16.00 SF/yr |
| Suite 524 | Available | 913 SF           | + Electric | \$17.00 SF/yr |
| Suite 555 | Available | 1,020 SF         | + Electric | \$17.00 SF/yr |
| Suite 600 | Available | 2,967 SF         | + Electric | \$16.00 SF/yr |
| Suite 630 | Available | 1,070 SF         | + Electric | \$17.00 SF/yr |
| Suite 660 | Available | 339 SF           | + Electric | \$22.00 SF/yr |