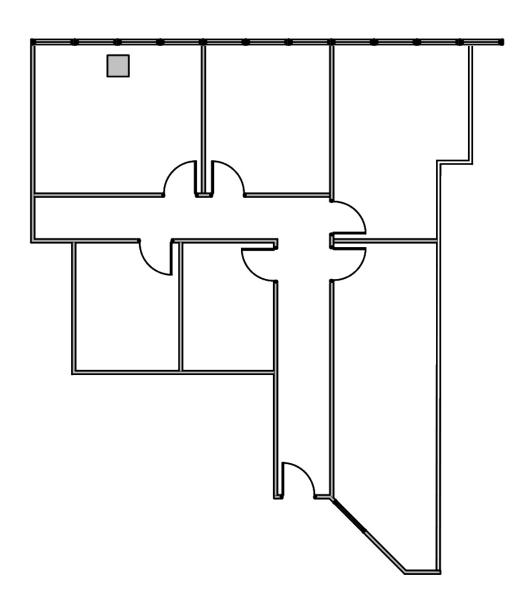

#### **AVAILABLE SPACES**

| SUITE     | TENANT    | SIZE (SF)        | LEASE TYPE | LEASE RATE    |
|-----------|-----------|------------------|------------|---------------|
| Suite 120 | Available | 1,862 SF         | + Electric | \$16.00 SF/yr |
| Suite 340 | Available | 3,390 - 4,617 SF | + Electric | \$16.00 SF/yr |
| Suite 360 | Available | 1,631 - 4,617 SF | + Electric | \$16.00 SF/yr |
| Suite 430 | Available | 2,122 SF         | + Electric | \$16.00 SF/yr |
| Suite 520 | Available | 1,499 SF         | + Electric | \$16.00 SF/yr |
| Suite 524 | Available | 913 SF           | + Electric | \$17.00 SF/yr |
| Suite 555 | Available | 1,020 SF         | + Electric | \$17.00 SF/yr |
| Suite 600 | Available | 2,967 SF         | + Electric | \$16.00 SF/yr |
| Suite 630 | Available | 1,070 SF         | + Electric | \$17.00 SF/yr |
| Suite 660 | Available | 339 SF           | + Electric | \$22.00 SF/yr |