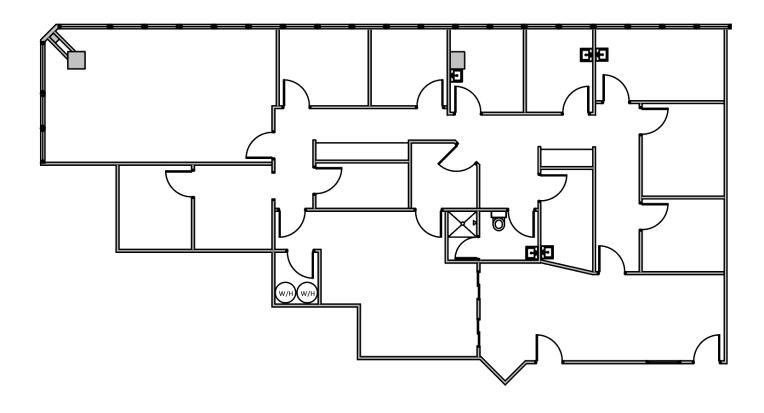

#### **AVAILABLE SPACES**

| SUITE     | TENANT    | SIZE (SF)        | LEASE TYPE | LEASE RATE    |
|-----------|-----------|------------------|------------|---------------|
| Suite 120 | Available | 1,862 SF         | + Electric | \$16.00 SF/yr |
| Suite 340 | Available | 3,390 - 4,617 SF | + Electric | \$16.00 SF/yr |
| Suite 360 | Available | 1,631 - 4,617 SF | + Electric | \$16.00 SF/yr |
| Suite 430 | Available | 2,122 SF         | + Electric | \$16.00 SF/yr |
| Suite 520 | Available | 1,499 SF         | + Electric | \$16.00 SF/yr |
| Suite 524 | Available | 913 SF           | + Electric | \$17.00 SF/yr |
| Suite 555 | Available | 1,020 SF         | + Electric | \$17.00 SF/yr |
| Suite 600 | Available | 2,967 SF         | + Electric | \$16.00 SF/yr |
| Suite 630 | Available | 1,070 SF         | + Electric | \$17.00 SF/yr |
| Suite 660 | Available | 339 SF           | + Electric | \$22.00 SF/yr |