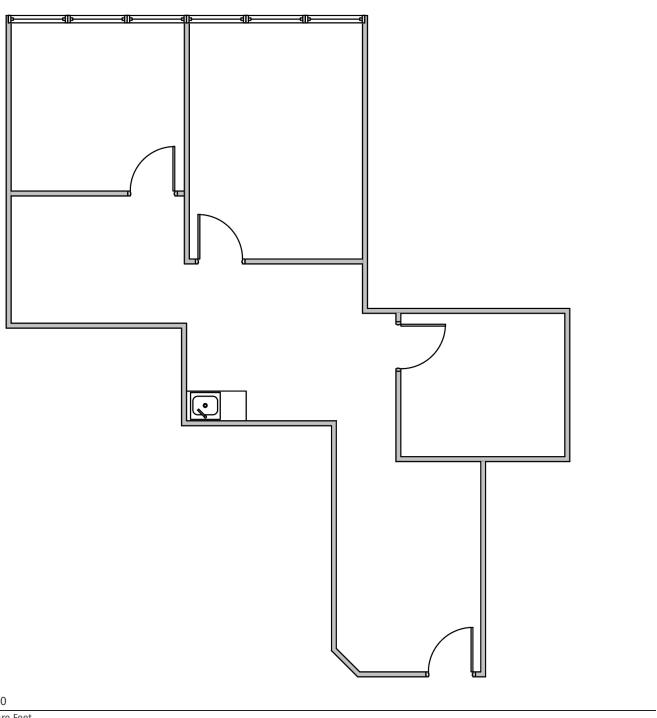

#### **AVAILABLE SPACES**

| SUITE     | TENANT    | SIZE (SF)        | LEASE TYPE | LEASE RATE    |
|-----------|-----------|------------------|------------|---------------|
| Suite 120 | Available | 1,862 SF         | + Electric | \$16.00 SF/yr |
| Suite 340 | Available | 3,390 - 4,617 SF | + Electric | \$16.00 SF/yr |
| Suite 360 | Available | 1,631 - 4,617 SF | + Electric | \$16.00 SF/yr |
| Suite 430 | Available | 2,122 SF         | + Electric | \$16.00 SF/yr |
| Suite 520 | Available | 1,499 SF         | + Electric | \$16.00 SF/yr |
| Suite 524 | Available | 913 SF           | + Electric | \$17.00 SF/yr |
| Suite 555 | Available | 1,020 SF         | + Electric | \$17.00 SF/yr |
| Suite 600 | Available | 2,967 SF         | + Electric | \$16.00 SF/yr |
| Suite 630 | Available | 1,070 SF         | + Electric | \$17.00 SF/yr |
| Suite 660 | Available | 339 SF           | + Electric | \$22.00 SF/yr |