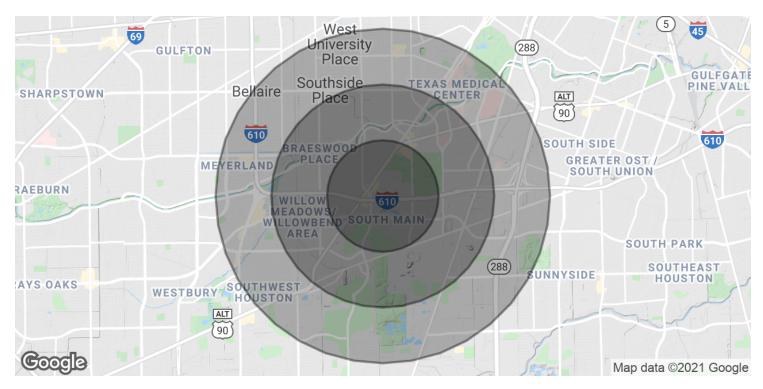

| POPULATION           | 1 MILE    | 2 MILES   | 3 MILES   |
|----------------------|-----------|-----------|-----------|
| Total Population     | 11,919    | 50,439    | 109,274   |
| Average age          | 32.5      | 32.3      | 34.3      |
| Average age (Male)   | 31.1      | 31.4      | 33.1      |
| Average age (Female) | 33.3      | 33.0      | 35.2      |
| HOUSEHOLDS & INCOME  | 1 MILE    | 2 MILES   | 3 MILES   |
| Total households     | 5,818     | 23,881    | 46,720    |
| # of persons per HH  | 2.0       | 2.1       | 2.3       |
| Average HH income    | \$60,016  | \$78,809  | \$106,127 |
|                      |           |           | A         |
| Average house value  | \$285,781 | \$376,113 | \$451,456 |

<sup>\*</sup> Demographic data derived from 2010 US Census

MAKS GERNER 281.822.6522 mgerner@landparkco.com