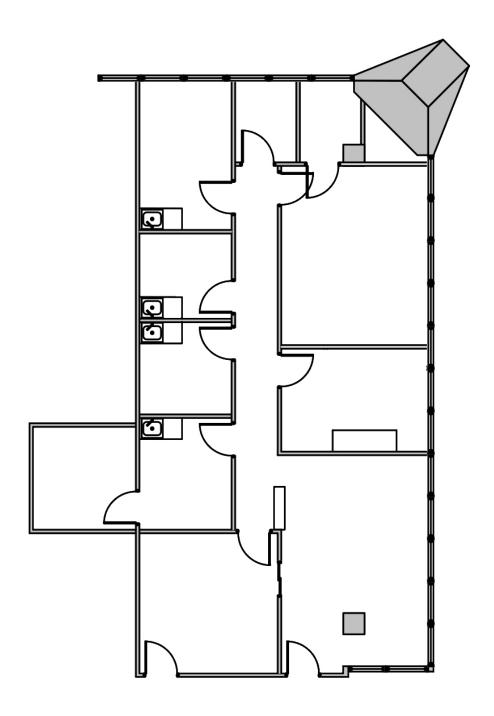

#### **AVAILABLE SPACES**

| SUITE     | TENANT    | SIZE (SF)        | LEASE TYPE | LEASE RATE    |
|-----------|-----------|------------------|------------|---------------|
| Suite 120 | Available | 1,862 SF         | + Electric | \$16.00 SF/yr |
| Suite 340 | Available | 3,390 - 4,617 SF | + Electric | \$16.00 SF/yr |
| Suite 360 | Available | 1,631 - 4,617 SF | + Electric | \$16.00 SF/yr |
| Suite 430 | Available | 2,122 SF         | + Electric | \$16.00 SF/yr |
| Suite 520 | Available | 1,499 SF         | + Electric | \$16.00 SF/yr |
| Suite 524 | Available | 913 SF           | + Electric | \$17.00 SF/yr |
| Suite 555 | Available | 1,020 SF         | + Electric | \$17.00 SF/yr |
| Suite 600 | Available | 2,967 SF         | + Electric | \$16.00 SF/yr |
| Suite 630 | Available | 1,070 SF         | + Electric | \$17.00 SF/yr |
| Suite 660 | Available | 339 SF           | + Electric | \$22.00 SF/yr |