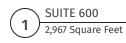

#### **AVAILABLE SPACES**

| SUITE     | TENANT    | SIZE (SF)        | LEASE TYPE | LEASE RATE    |
|-----------|-----------|------------------|------------|---------------|
| Suite 120 | Available | 1,862 SF         | + Electric | \$16.00 SF/yr |
| Suite 340 | Available | 3,390 - 4,617 SF | + Electric | \$16.00 SF/yr |
| Suite 360 | Available | 1,631 - 4,617 SF | + Electric | \$16.00 SF/yr |
| Suite 430 | Available | 2,122 SF         | + Electric | \$16.00 SF/yr |
| Suite 520 | Available | 1,499 SF         | + Electric | \$16.00 SF/yr |
| Suite 524 | Available | 913 SF           | + Electric | \$17.00 SF/yr |
| Suite 555 | Available | 1,020 SF         | + Electric | \$17.00 SF/yr |
| Suite 600 | Available | 2,967 SF         | + Electric | \$16.00 SF/yr |
| Suite 630 | Available | 1,070 SF         | + Electric | \$17.00 SF/yr |
| Suite 660 | Available | 339 SF           | + Electric | \$22.00 SF/yr |