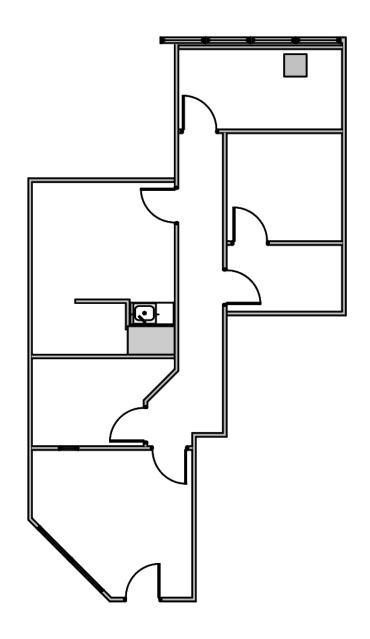

#### **AVAILABLE SPACES**

| SUITE     | TENANT    | SIZE (SF)        | LEASE TYPE | LEASE RATE    |
|-----------|-----------|------------------|------------|---------------|
| Suite 120 | Available | 1,862 SF         | + Electric | \$16.00 SF/yr |
| Suite 340 | Available | 3,390 - 4,617 SF | + Electric | \$16.00 SF/yr |
| Suite 360 | Available | 1,631 - 4,617 SF | + Electric | \$16.00 SF/yr |
| Suite 430 | Available | 2,122 SF         | + Electric | \$16.00 SF/yr |
| Suite 520 | Available | 1,499 SF         | + Electric | \$16.00 SF/yr |
| Suite 524 | Available | 913 SF           | + Electric | \$17.00 SF/yr |
| Suite 555 | Available | 1,020 SF         | + Electric | \$17.00 SF/yr |
| Suite 600 | Available | 2,967 SF         | + Electric | \$16.00 SF/yr |
| Suite 630 | Available | 1,070 SF         | + Electric | \$17.00 SF/yr |
| Suite 660 | Available | 339 SF           | + Electric | \$22.00 SF/yr |