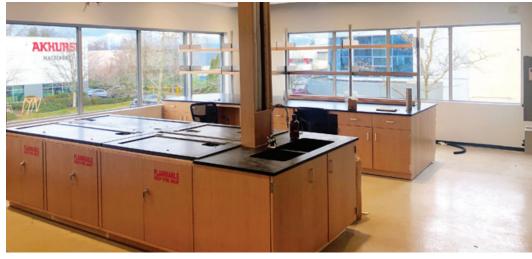

### **Features with Extensive Upgrades**

- ► State-of-the-art upgrades throughout
- ▶ Dock and grade loading
- ▶ 1,000 amp electrical
- ► Back-up generator
- ▶ 24' clear ceiling height
- ► T5 lighting throughout
- Apoxy flooring
- ► Electrical distributed throughout
- ► Extra plumbing added throughout
- ► Fully sprinklered
- ► Floor drains
- ► HVAC distributed throughout
- ► Perimeter security gate and fencing