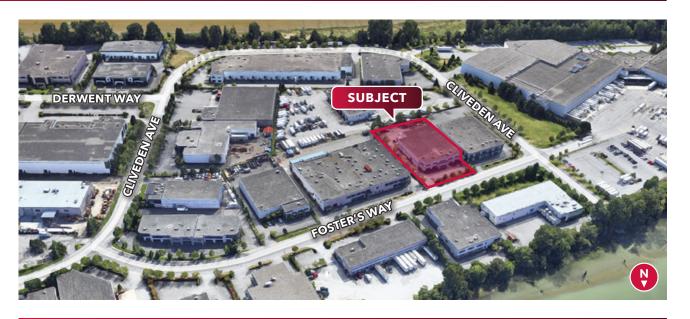

## FOR LEASE | STATE-OF-THE-ART WAREHOUSE/OFFICE 1668 FOSTER'S WAY

## ANNACIS ISLAND | DELTA, BC

#### Location

This trophy property is located on Foster's Way on the west end of Annacis Island. Considered to be the centre of the Lower Mainland, Annacis Island offers easy, efficient and convenient access to all geographical areas.