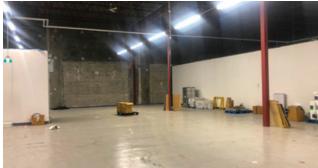

### **Features with Extensive Upgrades**

- ► State-of-the-art upgrades throughout
- ▶ Dock and grade loading
- ▶ 1,000 amp electrical
- ► Back-up generator
- ▶ 24' clear ceiling height
- ► T5 lighting throughout
- Apoxy flooring
- ► Electrical distributed throughout
- ► Extra plumbing added throughout
- ► Fully sprinklered
- ► Floor drains
- ► HVAC distributed throughout
- ► Perimeter security gate and fencing