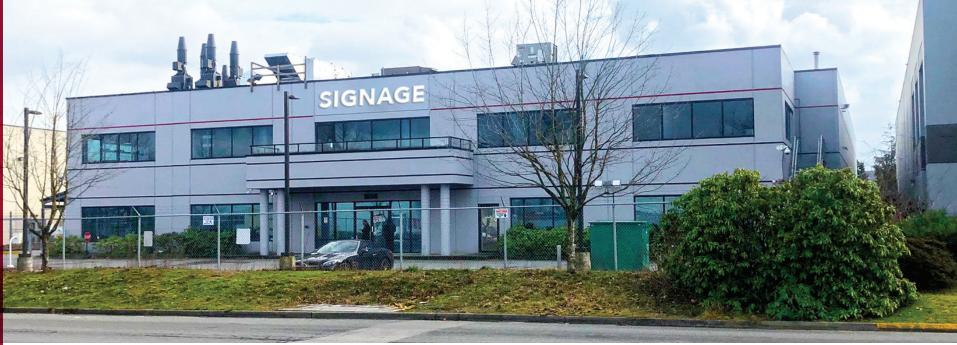

#### **Opportunity**

To lease a state-of-the-art warehouse/office facility situated on 1.18 acres in a prime location on Annacis Island.

#### Location

This trophy property is located on Foster's Way on the west end of Annacis Island. Considered to be the centre of the Lower Mainland, Annacis Island offers easy, efficient and convenient access to all geographical areas.

### **Features with Extensive Upgrades**

- ► State-of-the-art upgrades throughout
- ▶ Dock and grade loading
- ▶ 1,000 amp electrical
- ► Back-up generator
- ▶ 24' clear ceiling height
- ► T5 lighting throughout
- Apoxy flooring
- ► Electrical distributed throughout
- ► Extra plumbing added throughout
- ► Fully sprinklered
- ► Floor drains
- ► HVAC distributed throughout
- ► Perimeter security gate and fencing