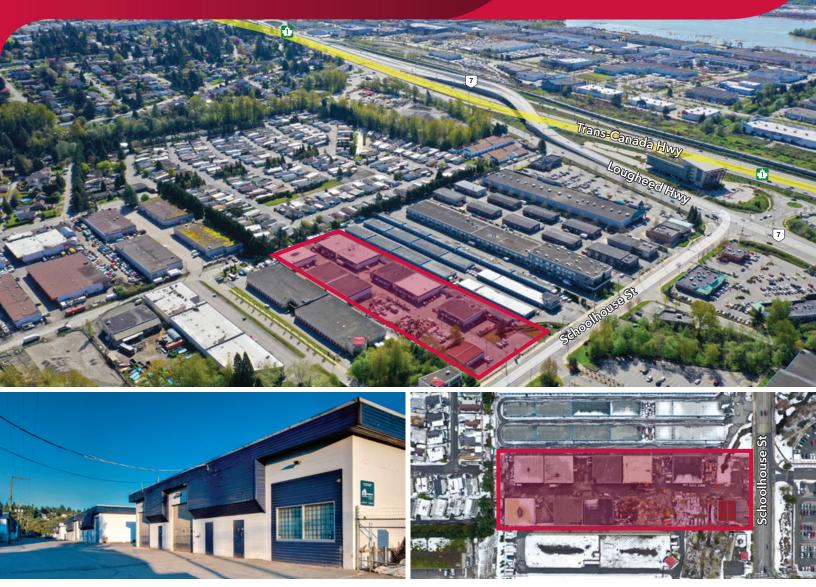

## FOR LEASE | INDUSTRIAL **175 SCHOOLHOUSE STREET** COQUITLAM, BC

- ▶ 7,159 SF Yard Available
- Schoolhouse Industrial Park

#### Location

The subject property is situated just north of Lougheed Highway and the Trans-Canada Highway (Hwy #1). This central Coquitlam location is a popular industrial area due to its easy access to major transportation routes. There are many nearby restaurants and other retailers including Cactus Club Cafe, Wendy's, A&W, Cineplex Cinemas Coquitlam, Real Canadian Superstore, Staples, Winners, and HomeSense.

#### Highlights

- High exposure complex
- Central location
- Ample parking
- Pylon signage potential
- Professional landlord

Professionally managed and owned by

#### **Building Features**

- ► 20' warehouse ceilings
- 3 phase power
- Grade loading
- Fully sprinklered
- Ample parking