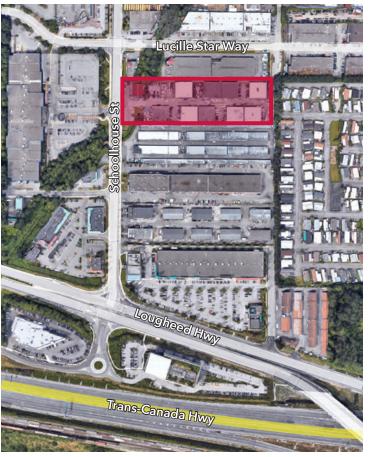

#### Location

The subject property is situated just north of Lougheed Highway and the Trans-Canada Highway (Hwy #1). This central Coquitlam location is a popular industrial area due to its easy access to major transportation routes. There are many nearby restaurants and other retailers including Cactus Club Cafe, Wendy's, A&W, Cineplex Cinemas Coquitlam, Real Canadian Superstore, Staples, Winners, and HomeSense.