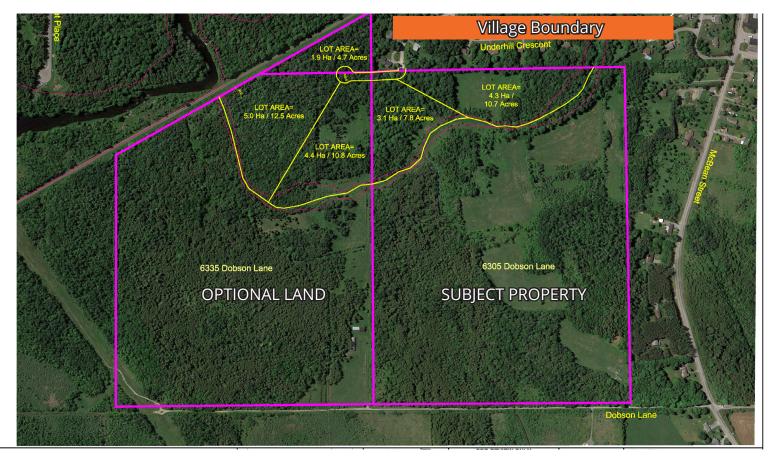

### Severance potential

#### For Sale Rural Countryside Land

6305 Dobson Lane, Richmond, ON

6305 Dobson Lane presents a unique opportunity to purchase RU Zoned Lands immediately adjacent to the village boundary for the Village of Richmond. While not immediately developable, initial work in consultation with a planner provides for up to two spectacular severances off of Richland Drive. The remaining residual lands are ideal for a third residential lot, or for additional uses permitted under the RU zoning. The parcel also presents as potential long-term investment 'hold' for future village expansion.

<u>Click here</u> for information on additional approx. 105 acres adjacent site for sale at 6335 Dobson Lane

**Gillian Burnside** Sales Representative, Vice-President D +1 613 696 2734 gillian.burnside@avisonyoung.com **Ron Milligan** Sales Representative, Vice-President D +1 613 696 2750 ron.milligan@avisonyoung.com