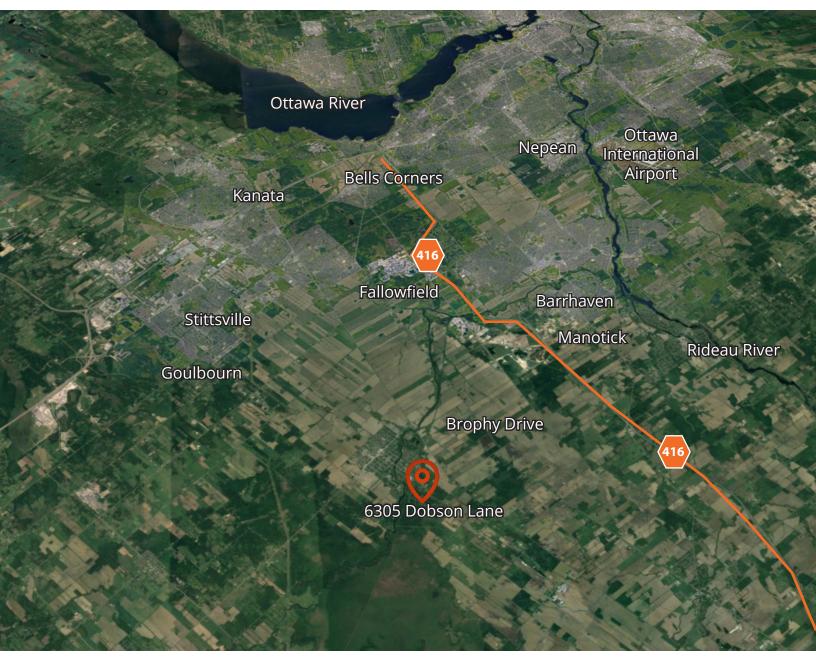

### Location map

### For Sale Rural Countryside Land

6305 Dobson Lane, Richmond, ON

10<sup>minutes</sup> 15 km to Highway 416

18<sup>minutes</sup> 17 km to Barrhaven 30 minutes 40 km to Downtown Ottawa

**Gillian Burnside** Sales Representative, Vice-President D +1 613 696 2734 gillian.burnside@avisonyoung.com **Ron Milligan** Sales Representative, Vice-President D +1 613 696 2750 ron.milligan@avisonyoung.com