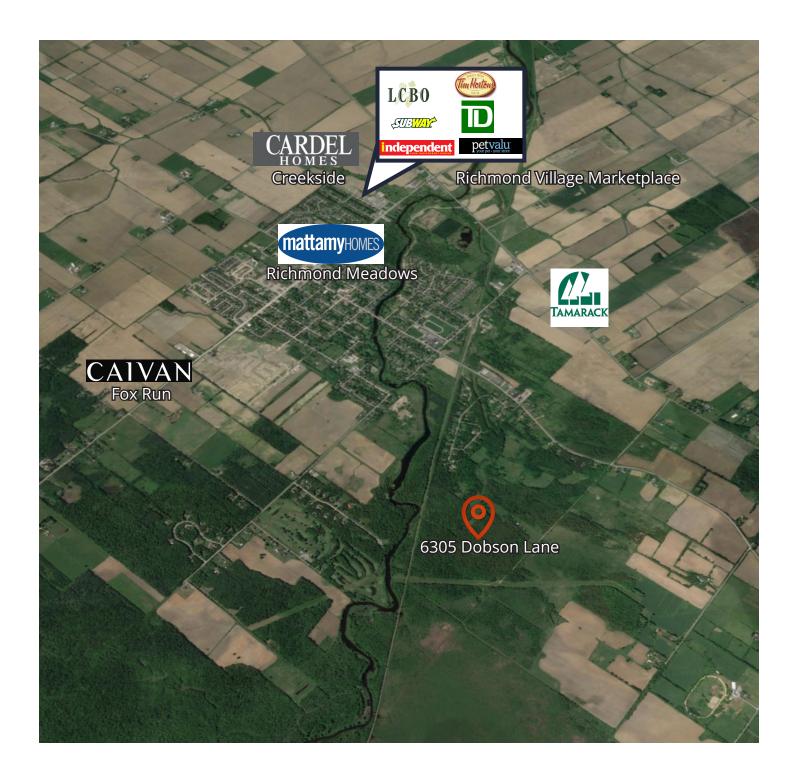

With Mattamy Homes (Richmond Meadows), Caivan Communities (Fox Run), Cardel Homes, (Creekside), Colonnade Developments (Commercial), and Tamarack Homes launching in the town of Richmond, it is a quickly growing vibrant community located 10 minutes from Highway 416 and 15 minutes from Kanata.

## Local development