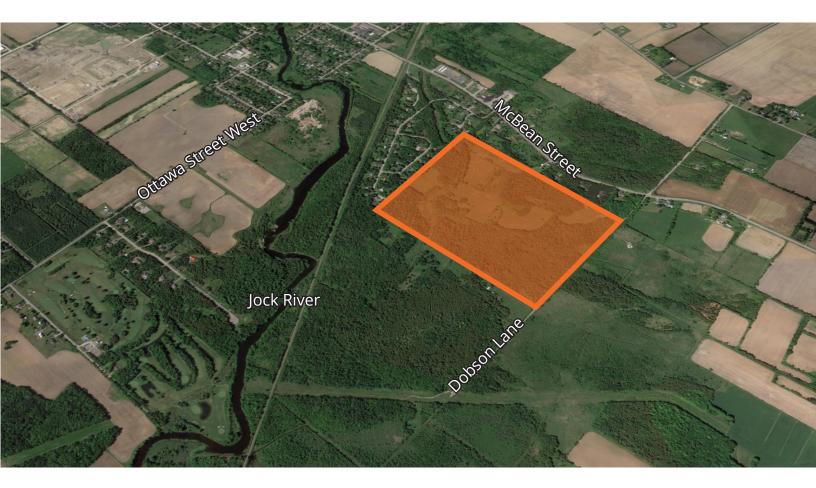

#### For Sale Rural Countryside Land

6305 Dobson Lane, Richmond, ON

## **Rural Countryside Land**

- Price: \$1,149,000.00
- 120 acres (approx.) available
- Adjacent to the village boundary
- Beautiful residential severances possible
- Additional adjacent 105 acres available for sale also with potential severances
- RU Rural Countryside Zone
- <u>Click here</u> for detailed zoning information

#### For Sale Rural Countryside Land

6305 Dobson Lane, Richmond, ON

6305 Dobson Lane presents a unique opportunity to purchase RU Zoned Lands immediately adjacent to the village boundary for the Village of Richmond. While not immediately developable, initial work in consultation with a planner provides for up to two spectacular severances off of Richland Drive. The remaining residual lands are ideal for a third residential lot, or for additional uses permitted under the RU zoning. The parcel also presents as potential long-term investment 'hold' for future village expansion.