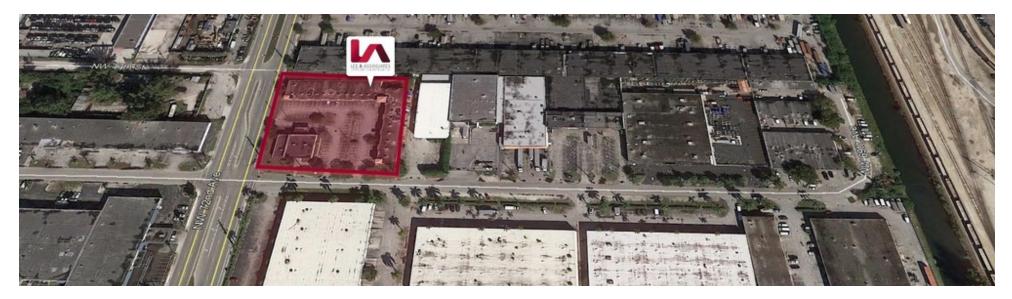

#### **PROPERTY OVERVIEW**

Lee & Associates South Florida presents available office space for lease in the desirable Miami Airport West Submarket. Located off Milam Dairy Road, the building enjoys excellent visibility and traffic count of over 32,500 vehicles a day. The property offers great accessibility located between Palmetto Expressway - 826 and East Okeechobee Road.

#### LOCATION OVERVIEW

The Milam Industrial Center is located on Milam Dairy Road - NW 72nd Ave and NW 46th Street, 3 miles away from Miami International Airport. Centrally located east of Milam Road, a primary six-lane, divided arterial connecting to the Palmetto Expressway (826).