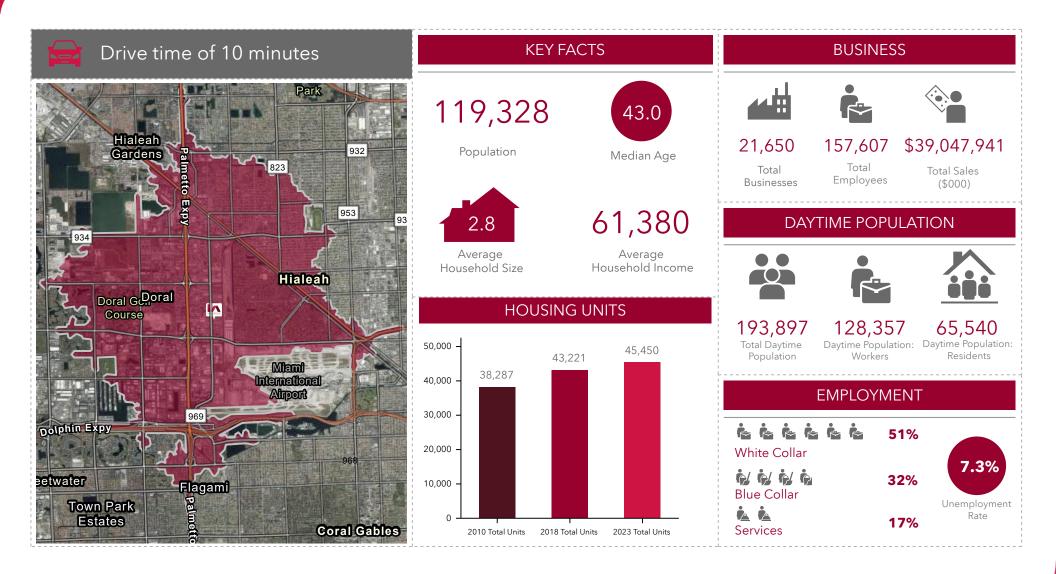

e | 800 SF    | Gross      | Negotiable |







#### LOCATION OVERVIEW

The Milam Industrial Center is located on Milam Dairy Road - NW 72nd Ave and NW 46th Street, 3 miles away from Miami International Airport. Centrally located east of Milam Road, a primary six-lane, divided arterial connecting to the Palmetto Expressway (826).

#### **CITY INFORMATION**

| City:            | Miami                       |
|------------------|-----------------------------|
| Market:          | Medley                      |
| Submarket:       | South Florida               |
| Nearest Highway: | Palmetto Expressway         |
| Nearest Airport: | Miami International Airport |

## **DEMOGRAPHIC PROFILE**

4615 NW 72nd Ave, Miami, FL 33166





## **DEMOGRAPHIC PROFILE**

4615 NW 72nd Ave, Miami, FL 33166





4615 NW 72nd Ave, Miami, FL 33166