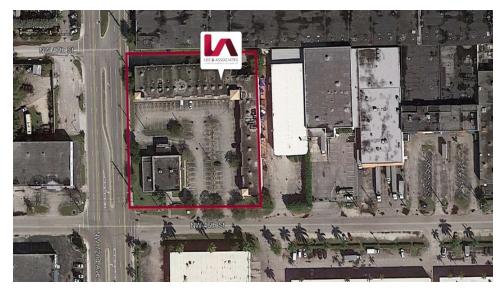

#### **PROPERTY OVERVIEW**

Lee & Associates South Florida presents available office space for lease in the desirable Miami Airport West Submarket. Located off Milam Dairy Road, the building enjoys excellent visibility and traffic count of over 32,500 vehicles a day. The property offers great accessibility located between Palmetto Expressway - 826 and East Okeechobee Road.

#### LOCATION OVERVIEW

The Milam Industrial Center is located on Milam Dairy Road - NW 72nd Ave and NW 46th Street, 3 miles away from Miami International Airport. Centrally located east of Milam Road, a primary six-lane, divided arterial connecting to the Palmetto Expressway (826).