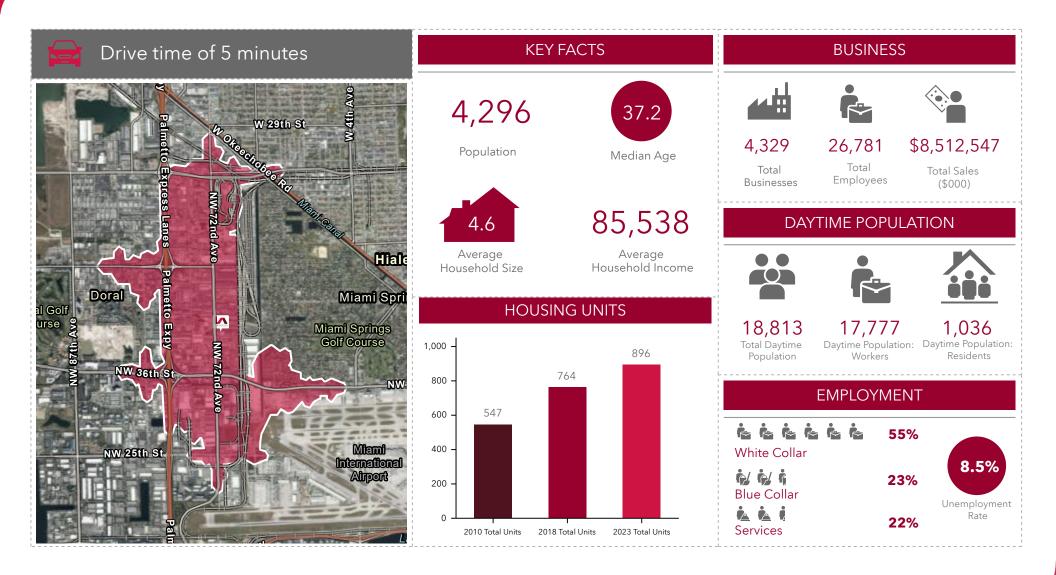

## **DEMOGRAPHIC PROFILE**

4615 NW 72nd Ave, Miami, FL 33166

## **DEMOGRAPHIC PROFILE**

4615 NW 72nd Ave, Miami, FL 33166

4615 NW 72nd Ave, Miami, FL 33166