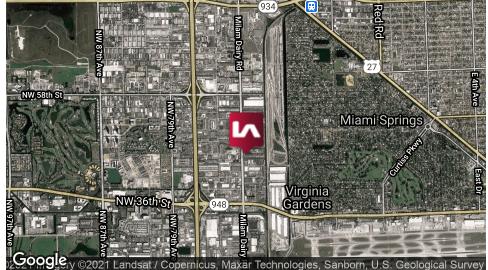

#### LOCATION OVERVIEW

The Milam Industrial Center is located on Milam Dairy Road - NW 72nd Ave and NW 46th Street, 3 miles away from Miami International Airport. Centrally located east of Milam Road, a primary six-lane, divided arterial connecting to the Palmetto Expressway (826).

#### **CITY INFORMATION**

| City:            | Miami                       |
|------------------|-----------------------------|
| Market:          | Medley                      |
| Submarket:       | South Florida               |
| Nearest Highway: | Palmetto Expressway         |
| Nearest Airport: | Miami International Airport |