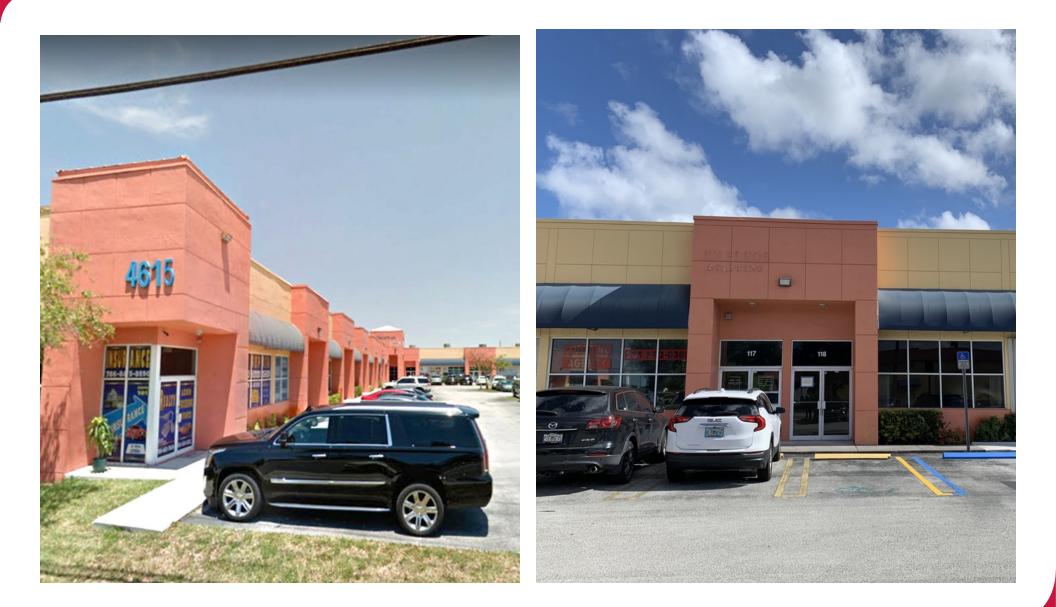

|
| Market:        | Medley        |
| Submarket:     | South Florida |
|                |               |

#### **PROPERTY OVERVIEW**

Lee & Associates South Florida presents available office space for lease in the desirable Miami Airport West Submarket. Located off Milam Dairy Road, the building enjoys excellent visibility and traffic count of over 32,500 vehicles a day. The property offers great accessibility located between Palmetto Expressway - 826 and East Okeechobee Road.

#### **PROPERTY HIGHLIGHTS**

- 800 SF Renovated Office Space Available
- Porcelain Floors
- Traffic Count 32,500 AADT on Milam Dairy Road
- Located in the Medley Neighborhood Proximate to Miami International Airport
- Signage Options Available

### **PROPERTY PHOTOS** 4615 NW 72nd Ave, Miami, FL 33166













#### LEASE INFORMATION

| Lease Type:  | Gross  | Lease Term: | Negotiable |
|--------------|--------|-------------|------------|
| Total Space: | 800 SF | Lease Rate: | Negotiable |

#### **AVAILABLE SPACES**

| SUITE                     | TENANT    | SIZE (SF) | LEASE TYPE | LEASE RATE |
|---------------------------|-----------|-----------|------------|------------|
| 4615 NW 72 Ave, Suite 118 | Available | 800 SF    | Gross      | Negotiable |







#### LOCATION OVERVIEW

The Milam Industrial Center is located on Milam Dairy Road - NW 72nd Ave and NW 46th Street, 3 miles away from Miami International Airport. Centrally located east of Milam Road, a primary six-lane, divided arterial connecting to the Palmetto Expressway (826).

#### **CITY INFORMATION**

| City:            |