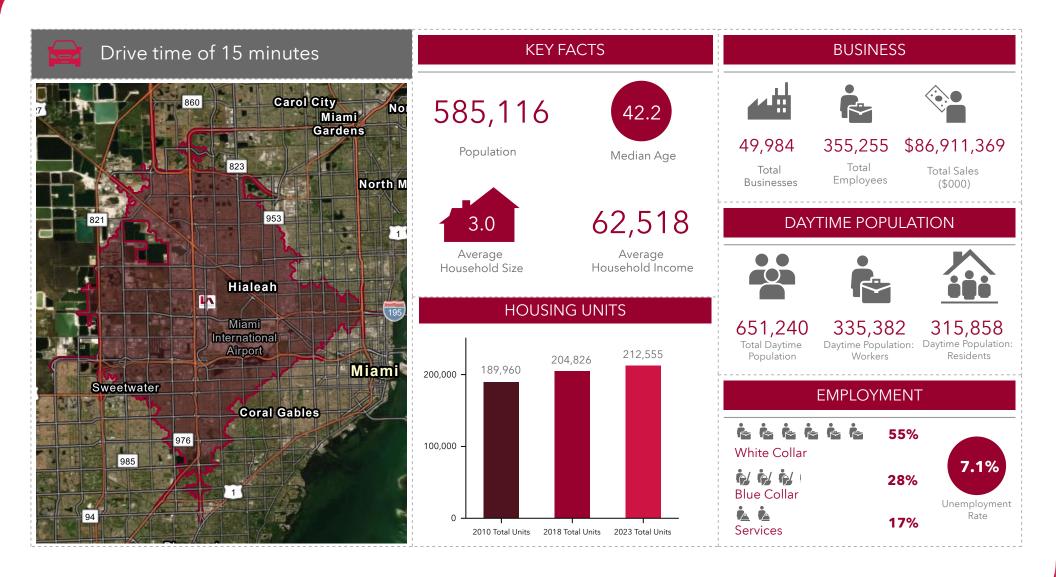

## **DEMOGRAPHIC PROFILE**

4615 NW 72nd Ave, Miami, FL 33166

4615 NW 72nd Ave, Miami, FL 33166