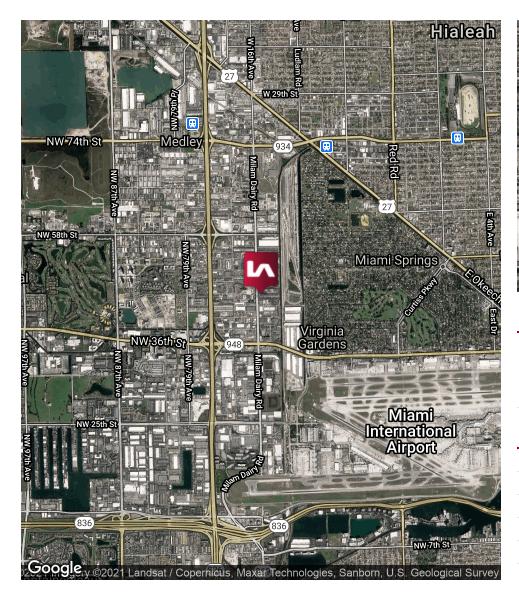

#### LOCATION OVERVIEW

The Milam Industrial Center is located on Milam Dairy Road - NW 72nd Ave and NW 46th Street, 3 miles away from Miami International Airport. Centrally located east of Milam Road, a primary six-lane, divided arterial connecting to the Palmetto Expressway (826).

#### **CITY INFORMATION**

| City:            | Miami                       |
|------------------|-----------------------------|
| Market:          | Medley                      |
| Submarket:       | South Florida               |
| Nearest Highway: | Palmetto Expressway         |
| Nearest Airport: | Miami International Airport |