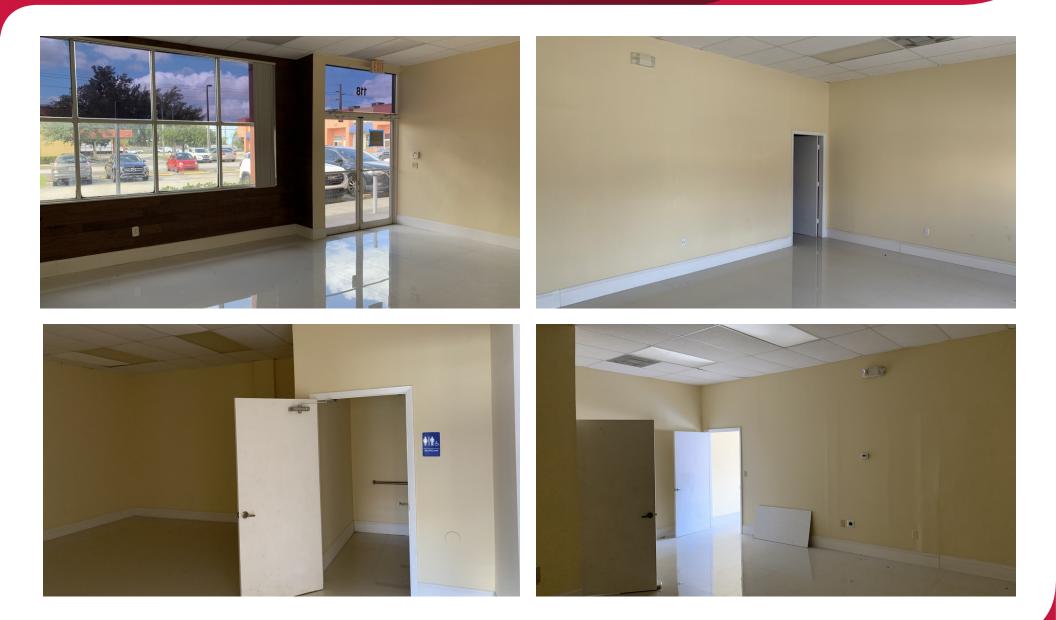

|
| Market:        | Medley        |
| Submarket:     | South Florida |
|                |               |

#### **PROPERTY OVERVIEW**

Lee & Associates South Florida presents available office space for lease in the desirable Miami Airport West Submarket. Located off Milam Dairy Road, the building enjoys excellent visibility and traffic count of over 32,500 vehicles a day. The property offers great accessibility located between Palmetto Expressway - 826 and East Okeechobee Road.

#### **PROPERTY HIGHLIGHTS**

- 800 SF Renovated Office Space Available
- Porcelain Floors
- Traffic Count 32,500 AADT on Milam Dairy Road
- Located in the Medley Neighborhood Proximate to Miami International Airport
- Signage Options Available

### **PROPERTY PHOTOS** 4615 NW 72nd Ave, Miami, FL 33166













#### LEASE INFORMATION

| Lease Type:  | Gross  | Lease Term: | Negotiable |
|--------------|--------|-------------|------------|
| Total Space: | 800 SF | Lease Rate: | Negotiable |

#### **AVAILABLE SPACES**

| SUITE                     | TENANT    | SIZE (SF) | LEASE TYPE | LEASE RATE |
|---------------------------|-----------|-----------|------------|------------|
| 4615 NW 72 Ave, Suite 118 | Available | 800 SF    | Gross      | Negotiable |







#### LOCATION OVERVIEW

The Milam Industrial Center is located on Milam Dairy Road - NW 72nd Ave and NW 46th Street, 3 miles away from Miami International Airport. Centrally located east of Milam Road, a primary six-lane, divided arterial connecting to the Palmetto Expressway (826).

#### **CITY INFORMATION**

| City:            | Mia