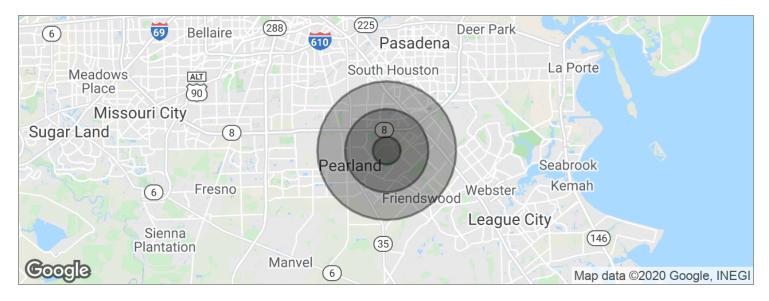

### RETAIL

9700 Riverstone Ranch Dr., Houston, TX 77089

| POPULATION          | 1 MILE   | 3 MILES  | 5 MILES  |
|---------------------|----------|----------|----------|
| Total population    | 8,722    | 89,342   | 199,349  |
| Median age          | 34.7     | 33.6     | 31.9     |
| Median age (male)   | 36.2     | 33.4     | 31.3     |
| Median age (Female) | 33.8     | 33.9     | 32.3     |
| HOUSEHOLDS & INCOME | 1 MILE   | 3 MILES  | 5 MILES  |
| Total households    | 2,717    | 30,279   | 65,694   |
| # of persons per HH | 3.2      | 3.0      | 3.0      |
|                     |          |          |          |
| Average HH income   | \$85,291 | \$74,334 | \$68,964 |

<sup>\*</sup> Demographic data derived from 2010 US Census