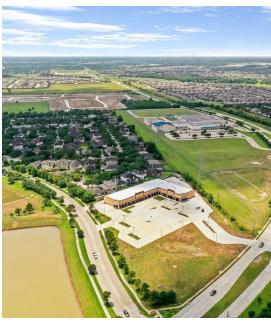

#### **PROPERTY OVERVIEW**

Easy access to the Sam Houston Tollway via Pearland Parkway. Close to area Elementary and Middle School. \$1.00 SF/MO + NNN Lease, Minimum 3-year term desired.

### RETAIL

9700 Riverstone Ranch Dr., Houston, TX 77089

| POPULATION          | 1 MILE   | 3 MILES  | 5 MILES  |
|---------------------|----------|----------|----------|
| Total population    | 8,722    | 89,342   | 199,349  |
| Median age          | 34.7     | 33.6     | 31.9     |
| Median age (male)   | 36.2     | 33.4     | 31.3     |
| Median age (Female) | 33.8     | 33.9     | 32.3     |
| HOUSEHOLDS & INCOME | 1 MILE   | 3 MILES  | 5 MILES  |
| Total households    | 2,717    | 30,279   | 65,694   |
| # of persons per HH | 3.2      | 3.0      | 3.0      |
|                     |          |          |          |
| Average HH income   | \$85,291 | \$74,334 | \$68,964 |