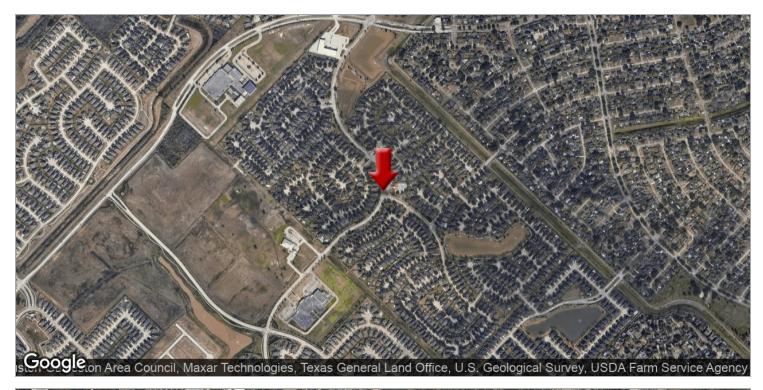

#### SE HOUSTON RETAIL OPPORTUNITY

9700 Riverstone Ranch Dr., Houston, TX 77089

#### **PROPERTY OVERVIEW**

Easy access to the Sam Houston Tollway via Pearland Parkway. Close to area Elementary and Middle School. \$1.00 SF/MO + NNN Lease, Minimum 3-year term desired.