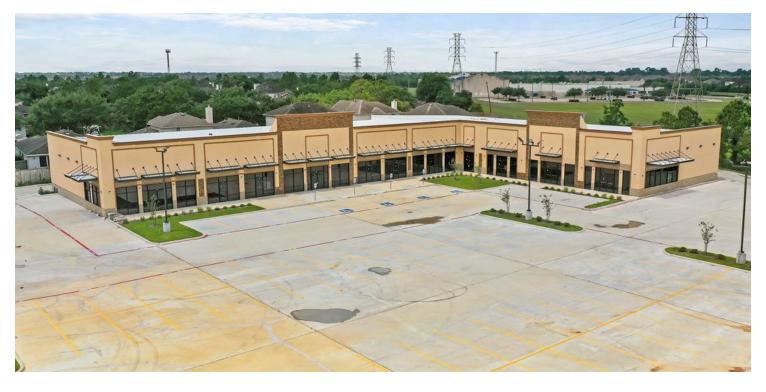

#### SE HOUSTON RETAIL OPPORTUNITY

9700 Riverstone Ranch Dr., Houston, TX 77089

#### **OFFERING SUMMARY**

| AVAILABLE SF:  | 1,625 - 19,940 SF           |  |
|----------------|-----------------------------|--|
| LEASE RATE:    | \$1.50 SF/MO (NNN)          |  |
| LOT SIZE:      | 3.42 Acres                  |  |
| BUILDING SIZE: | 19,940 SF                   |  |
| ZONING:        | Commercial                  |  |
| MARKET:        | Houston                     |  |
| SUBMARKET:     | Southeast Outlier<br>Retail |  |

#### **PROPERTY HIGHLIGHTS**

- 8 spaces Available
- 19,000+ SF Retail Center
- 50+ Surface Spaces
- End Caps w/ Drive-Thru Available
- 2 Separate Curb Cuts
- Surrounded by Master Planned Communities
- Good Traffic Counts and Strong Demographics