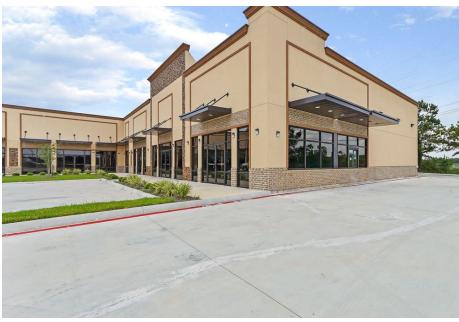

#### **PROPERTY OVERVIEW**

Easy access to the Sam Houston Tollway via Pearland Parkway. Close to area Elementary and Middle School. \$1.00 SF/MO + NNN Lease, Minimum 3-year term desired.

#### **PROPERTY HIGHLIGHTS**

- 8 spaces Available
- 19,000+ SF Retail Center
- 50+ Surface Spaces
- End Caps w/ Drive-Thru Available
- 2 Separate Curb Cuts
- Surrounded by Master Planned Communities
- Good Traffic Counts and Strong Demographics