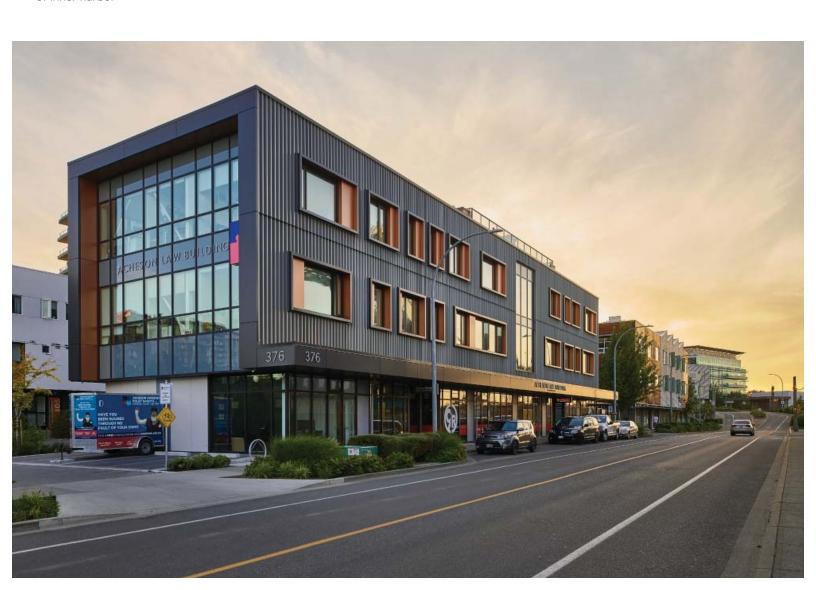

# FOR LEASE 376 HARBOUR ROAD VICTORIA, BC

#### **OPPORTUNITY**

Cushman & Wakefield is pleased to present turn-key, best-in-class space for lease in a newly-built, LEED Gold office building. This building is located in Dockside Green within walking distance to downtown Victoria, and has many local amenities nearby. Access via bike is even better, and Harbour Road intersects Esquimalt Road and Bay Street making it accessible from all areas of the CRD. The building provides unique and modern space, great parking, and a rooftop patio with second-to-none views of the harbor.

#### **BUILDING**

- Built in 2019 to LEED Gold certification
- Ground floor retail tenants include 9 Round Fitness and Edward Jones financial
- Moveable DIRTT wall systems allowing for flexible floor plates
- 16 parking stalls available
- 3 ECV charging stalls
- Locker/shower room on the ground floor
- Rooftop patio: BBQ, putting green, living roof, and expansive views of inner harbor