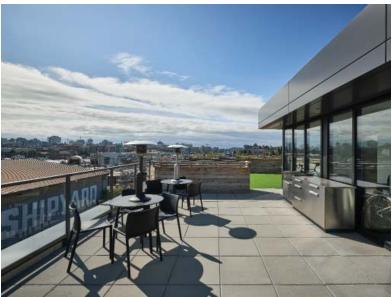

#### **OPPORTUNITY**

Cushman & Wakefield is pleased to present turn-key, best-in-class space for lease in a newly-built, LEED Gold office building. This building is located in Dockside Green within walking distance to downtown Victoria, and has many local amenities nearby. Access via bike is even better, and Harbour Road intersects Esquimalt Road and Bay Street making it accessible from all areas of the CRD. The building provides unique and modern space, great parking, and a rooftop patio with second-to-none views of the harbor.

#### **BUILDING**

- Built in 2019 to LEED Gold certification
- Ground floor retail tenants include 9 Round Fitness and Edward Jones financial
- Moveable DIRTT wall systems allowing for flexible floor plates
- 16 parking stalls available
- 3 ECV charging stalls
- Locker/shower room on the ground floor
- Rooftop patio: BBQ, putting green, living roof, and expansive views of inner harbor