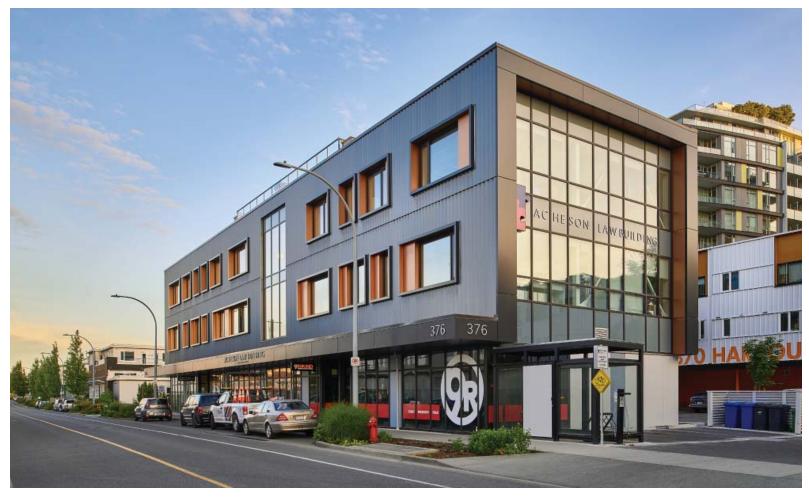

# FOR LEASE 376 HARBOUR ROAD VICTORIA, BC

#### **OPPORTUNITY**

Cushman & Wakefield is pleased to present turn-key, best-in-class space for lease in a newly-built, LEED Gold office building. This building is located in Dockside Green within walking distance to downtown Victoria, and has many local amenities nearby. Access via bike is even better, and Harbour Road intersects Esquimalt Road and Bay Street making it accessible from all areas of the CRD. The building provides unique and modern space, great parking, and a rooftop patio with second-to-none views of the harbor.

#### **BUILDING**

- Built in 2019 to LEED Gold certification
- Ground floor retail tenants include 9 Round Fitness and Edward Jones financial
- Moveable DIRTT wall systems allowing for flexible floor plates
- 16 parking stalls available
- 3 ECV charging stalls
- Locker/shower room on the ground floor
- Rooftop patio: BBQ, putting green, living roof, and expansive views of inner harbor