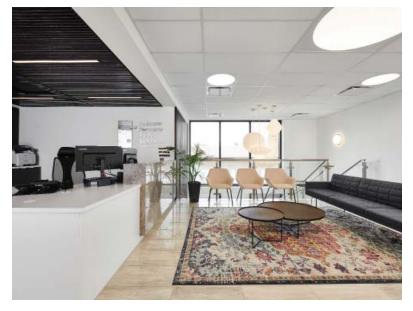

#### **OPPORTUNITY**

Cushman & Wakefield is pleased to present turn-key, best-in-class space for lease in a newly-built, LEED Gold office building. This building is located in Dockside Green within walking distance to downtown Victoria, and has many local amenities nearby. Access via bike is even better, and Harbour Road intersects Esquimalt Road and Bay Street making it accessible from all areas of the CRD. The building provides unique and modern space, great parking, and a rooftop patio with second-to-none views of the harbor.

#### **BUILDING**

- Built in 2019 to LEED Gold certification
- Ground floor retail tenants include 9 Round Fitness and Edward Jones financial
- Moveable DIRTT wall systems allowing for flexible floor plates
- 16 parking stalls available
- 3 ECV charging stalls
- Locker/shower room on the ground floor
- Rooftop patio: BBQ, putting green, living roof, and expansive views of inner harbor