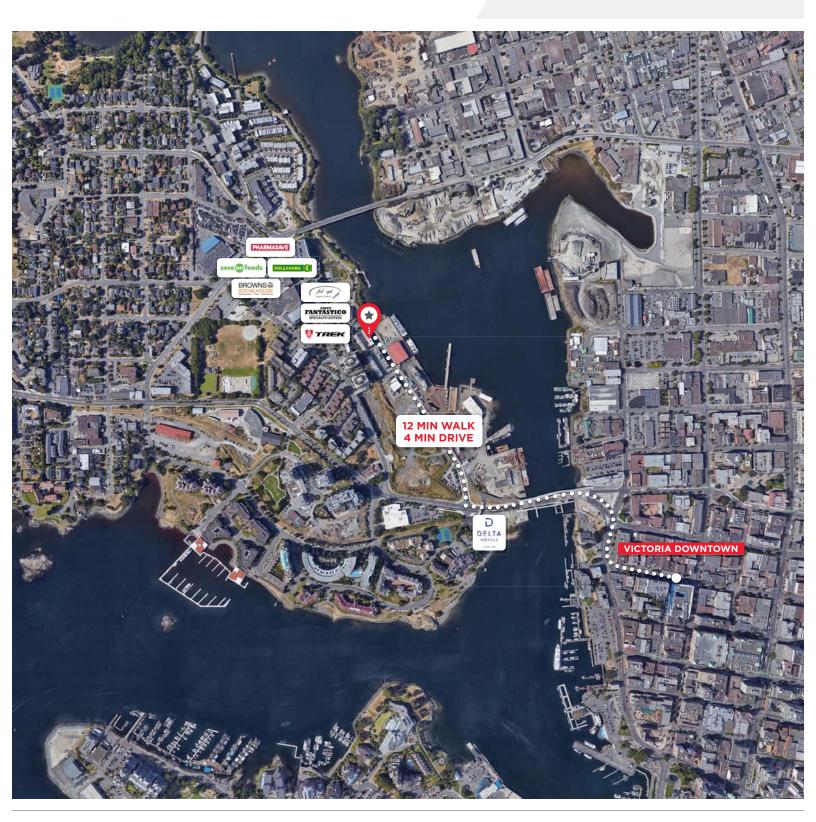

#### **OPPORTUNITY**

Cushman & Wakefield is pleased to present turn-key, best-in-class space for lease in a newly-built, LEED Gold office building. This building is located in Dockside Green within walking distance to downtown Victoria, and has many local amenities nearby. Access via bike is even better, and Harbour Road intersects Esquimalt Road and Bay Street making it accessible from all areas of the CRD. The building provides unique and modern space, great parking, and a rooftop patio with second-to-none views of the harbor.