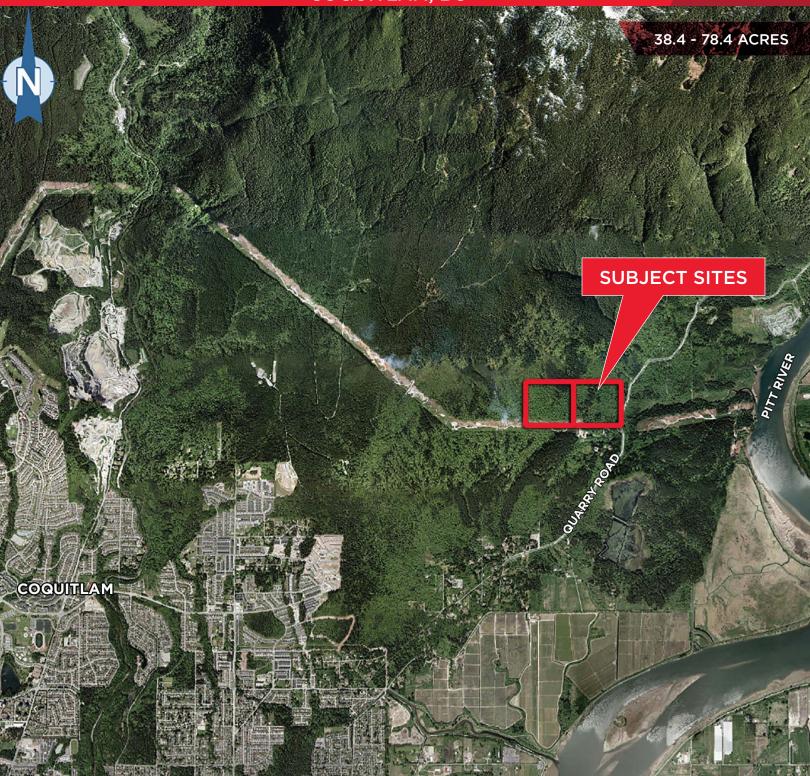

## FOR SALE

TWO FUTURE RESIDENTIAL DEVELOPMENT SITE OR EXCLUSIVE SINGLE FAMILY ESTATE LOTS

QUARRY ROAD COQUITLAM, BC

#### **LOCATION**

The property is located on Burke Mountain in Northeast Coquitlam. Northeast Coquitlam comprises a mix of older well-establishes neighbourhoods as well as newer development, rural residential properties and farms. The majority of the land base is included within designated parks, nature reserves and agricultural lands. New development is directed to lands outside of these areas, at the base of Burke Mountain. Burke Mountain has been identified as an area for population growth since the 1990's.

#### SITE SIZES

±38.4 acres and 40 acres **Total 78.4 acres** 