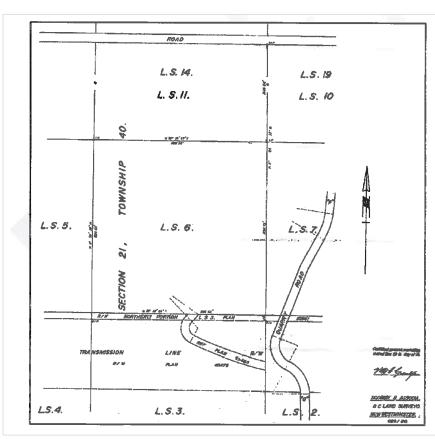

#### **LEGAL DESCRIPTION**

Legal Subdivision 6, Section 21, Township 40, New Westminster District PID: 013-533-789

#### SITE SIZES

±38.4 acres and 40 acres **Total 78.4 acres** 