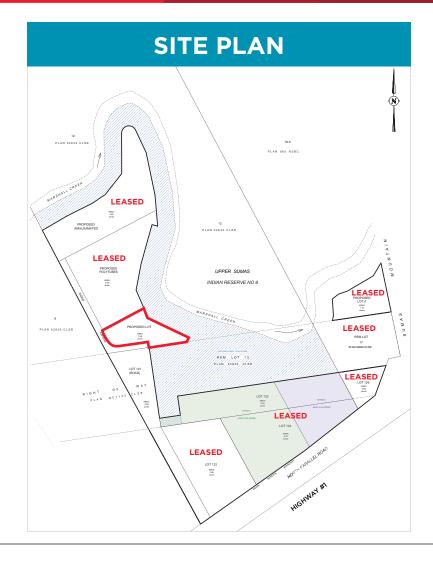

# PARCEL SIZE

Lot 127 - 1.28 acres

# LEGAL DESCRIPTION

Lots (13) A, B & C LS2914B, CLSR Plan 52630