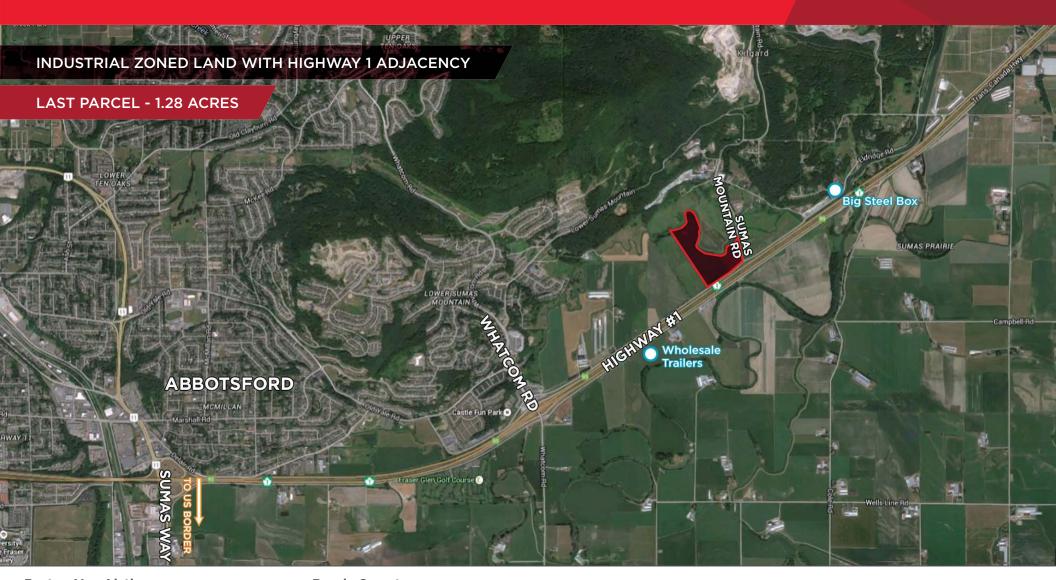

# SITE DESCRIPTION

Well located industrial parcel offering easy Trans Canada Highway access just minutes east of Sumas Way and the U.S. border.

# DAILY AVERAGE TRAFFIC COUNT

Trans Canada Highway 48,702 Whatcom Road 14,273